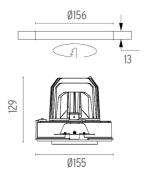

#### OPTICAL

Aiming Light distribution symmetry Beam angle

ELECTRICAL

Transformer availability Transformer mounting Transformer type Emergency Insulation class

PHYSICAL

Cutout diameter (mm) Recessed depth (mm) Construction material Weight (kg) 156 239 Aluminium 1,01

Adjustable

Symmetric

Included

Remote

Without

Class II

Electronic dimmable 1-10V, Electronic dimmable dali

23° Medium