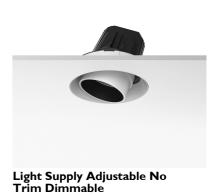

### LIGHT SUPPLY ADJUSTABLE NO TRIM DIMMABLE

| Number of heads         | 1                                                                                                                  |
|-------------------------|--------------------------------------------------------------------------------------------------------------------|
| Mounting                | Ceiling recessed                                                                                                   |
| Lamps description       | LED Array High Performances 30,1W 2811 Im 3000K CRI 90                                                             |
| Luminaire luminous flux | Extreme Cut-off. See reference number                                                                              |
| Voltage (V)             | 220/240                                                                                                            |
| Environment             | Indoor                                                                                                             |
| Notes                   | Pre-installation frame or Soft Architecture installation plate for No Trim installation. To be ordered separately. |

designed by FLOS Architectural

Embedded luminaire for LED light source. Remote 220/240V power supply included.