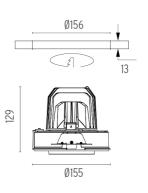

#### OPTICAL

Aiming Light distribution symmetry Beam angle

ELECTRICAL

Transformer availability Transformer mounting Transformer type Emergency Insulation class

PHYSICAL

Cutout diameter (mm) Recessed depth (mm) Construction material Weight (kg) 156 239 Aluminium 1,01