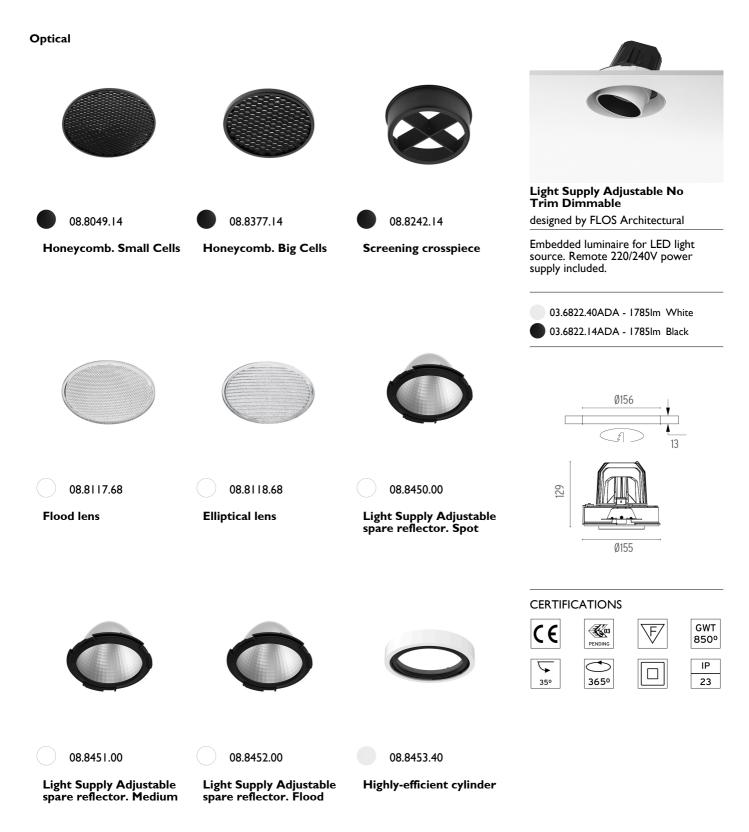

designed by FLOS Architectural

Embedded luminaire for LED light source. Remote 220/240V power supply included.

Embedded luminaire for LED light source. Remote 220/240V power supply included.

03.6822.40ADA - 1785Im White 03.6822.14ADA - 1785Im Black