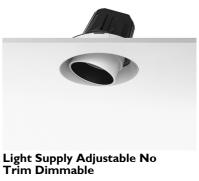

### LIGHT SUPPLY ADJUSTABLE NO TRIM DIMMABLE

| Number of heads         | 1                                                                                                                  |
|-------------------------|--------------------------------------------------------------------------------------------------------------------|
| Mounting                | Ceiling recessed                                                                                                   |
| Lamps description       | LED Array High Performances 30,1W 2811 Im 3000K CRI 90                                                             |
| Luminaire luminous flux | Extreme Cut-off. See reference number                                                                              |
| Voltage (V)             | 220/240                                                                                                            |
| Environment             | Indoor                                                                                                             |
| Notes                   | Pre-installation frame or Soft Architecture installation plate for No Trim installation. To be ordered separately. |

designed by FLOS Architectural

Embedded luminaire for LED light source. Remote 220/240V power supply included.