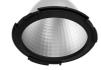

# Light Supply Adjustable No Trim Dimmable

designed by FLOS Architectural

Embedded luminaire for LED light source. Remote 220/240V power supply included.

03.6821.40ADA - 1912lm White
03.6821.14ADA - 1912lm Black