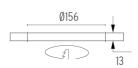

#### **PHYSICAL**

Cutout diameter (mm)156Recessed depth (mm)239Construction materialAluminium