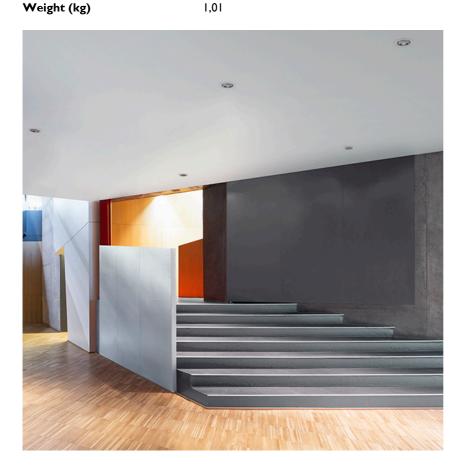

# Light Supply Adjustable No Trim Dimmable

designed by FLOS Architectural

Embedded luminaire for LED light source. Remote 220/240V power supply included.

03.6821.40ADA - 1912lm White
03.6821.14ADA - 1912lm Black