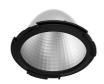

# Light Supply Adjustable No Trim Dimmable

designed by FLOS Architectural

Embedded luminaire for LED light source. Remote 220/240V power supply included.

03.6821.40ADA - 1912lm White
03.6821.14ADA - 1912lm Black