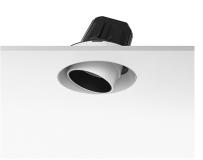

#### LIGHT SUPPLY ADJUSTABLE NO TRIM DIMMABLE

Number of heads

Mounting Ceiling recessed

**Lamps description** LED Array High Performances 30,1W 2811 lm 3000K CRI 90

Luminaire luminous flux Extreme Cut-off. See reference number

#### **PHYSICAL**

Cutout diameter (mm)156Recessed depth (mm)239Construction materialAluminium

# Light Supply Adjustable No Trim Dimmable

designed by FLOS Architectural

Embedded luminaire for LED light source. Remote 220/240V power supply included.

03.6821.40ADA - 1912lm White
03.6821.14ADA - 1912lm Black