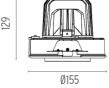

#### **PHYSICAL**

Cutout diameter (mm)156Recessed depth (mm)239Construction materialAluminium

Ø155