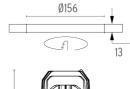

#### **PHYSICAL**

Cutout diameter (mm)156Recessed depth (mm)239Construction materialAluminium