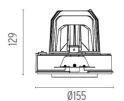

#### **PHYSICAL**

Cutout diameter (mm)156Recessed depth (mm)239Construction materialAluminium