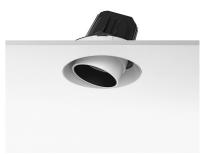

# Light Supply Adjustable No Trim Dimmable

designed by FLOS Architectural

Embedded luminaire for LED light source. Remote 220/240V power supply included.

03.6821.40ADA - 1912lm White
03.6821.14ADA - 1912lm Black

# Light Supply Adjustable No Trim Dimmable

Honeycomb. Small Cells

Honeycomb. Big Cells

Screening crosspiece

designed by FLOS Architectural

Embedded luminaire for LED light source. Remote 220/240V power supply included.

designed by FLOS Architectural

Embedded luminaire for LED light source. Remote 220/240V power supply included.

03.6821.40ADA - 1912lm White 03.6821.14ADA - 1912lm Black