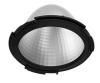

# Light Supply Adjustable No Trim Dimmable

Honeycomb. Small Cells

Honeycomb. Big Cells

Screening crosspiece

designed by FLOS Architectural

Embedded luminaire for LED light source. Remote 220/240V power supply included.