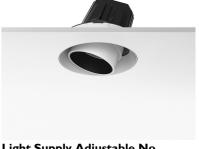

#### LIGHT SUPPLY ADJUSTABLE NO TRIM DIMMABLE

Number of heads

Mounting Ceiling recessed

**Lamps description** LED Array High Performances 30,1W 2811 lm 3000K CRI 90

Luminaire luminous flux Extreme Cut-off. See reference number

# Light Supply Adjustable No Trim Dimmable

designed by FLOS Architectural

Embedded luminaire for LED light source. Remote 220/240V power supply included.

03.6821.40ADA - 1912lm White
03.6821.14ADA - 1912lm Black