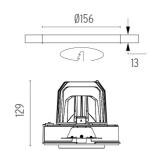

#### **PHYSICAL**

Cutout diameter (mm)156Recessed depth (mm)239Construction materialAluminium

# Light Supply Adjustable No Trim Dimmable

designed by FLOS Architectural

Embedded luminaire for LED light source. Remote 220/240V power supply included.

03.6821.40ADA - 1912lm White
03.6821.14ADA - 1912lm Black