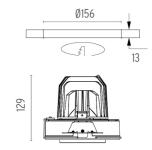

#### **PHYSICAL**

Cutout diameter (mm) 156 Recessed depth (mm) 239 **Construction material** Aluminium Weight (kg) 1,01

Light Supply Adjustable No Trim designed by FLOS Architectural

Embedded luminaire for LED light source. Remote 220/240V power supply included.