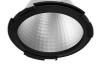

#### **PHYSICAL**

Cutout diameter (mm) 156 Recessed depth (mm) 239 **Construction material** Aluminium Weight (kg) 1,01

Light Supply Adjustable No Trim designed by FLOS Architectural

Embedded luminaire for LED light source. Remote 220/240V power supply included.

Embedded luminaire for LED light source. Remote 220/240V power supply included.

08.8117.68

08.8450.00

129 Ø155

Flood lens

Elliptical lens

Light Supply Adjustable spare reflector. Spot