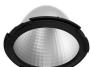

#### **PHYSICAL**

Cutout diameter (mm) 156 Recessed depth (mm) 239 **Construction material** Aluminium Weight (kg) 1,01

Light Supply Adjustable No Trim designed by FLOS Architectural

Embedded luminaire for LED light source. Remote 220/240V power supply included.