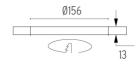

#### **PHYSICAL**

Cutout diameter (mm) 156 Recessed depth (mm) 239 **Construction material** Aluminium Weight (kg) 1,01

Light Supply Adjustable No Trim designed by FLOS Architectural

Embedded luminaire for LED light source. Remote 220/240V power supply included.