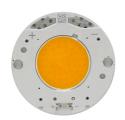

# Light Supply Adjustable No Trim . Lamps

**LED Array** 

Lamp category:

Special base

Lamp type: LED Array

LED Socket:

Ø155