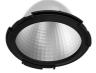

## LIGHT SUPPLY ADJUSTABLE NO TRIM

**Number of heads** 

**Mounting** Ceiling recessed

Lamps description LED Array High Performances 30,1W 2929 lm 4000K CRI 90

Luminaire luminous flux Extreme Cut-off. See reference number

#### **PHYSICAL**

Cutout diameter (mm) 156 Recessed depth (mm) 239 **Construction material** Aluminium Weight (kg) 1,01

Light Supply Adjustable No Trim designed by FLOS Architectural

Embedded luminaire for LED light source. Remote 220/240V power supply included.