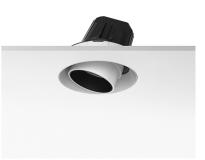

#### **PHYSICAL**

Cutout diameter (mm) 156 Recessed depth (mm) 239 **Construction material** Aluminium Weight (kg) 1,01

Light Supply Adjustable No Trim designed by FLOS Architectural

Embedded luminaire for LED light source. Remote 220/240V power supply included.

## LIGHT SUPPLY ADJUSTABLE NO TRIM

**Number of heads** 

**Mounting** Ceiling recessed

Lamps description LED Array High Performances 30,1W 2929 lm 4000K CRI 90

Luminaire luminous flux Extreme Cut-off. See reference number