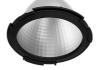

#### **PHYSICAL**

Cutout diameter (mm) 156 Recessed depth (mm) 239 **Construction material** Aluminium Weight (kg) 1,01

Light Supply Adjustable No Trim designed by FLOS Architectural

Embedded luminaire for LED light source. Remote 220/240V power supply included.