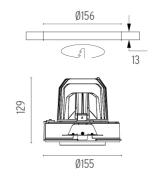

Embedded luminaire for LED light source. Remote 220/240V power supply included.

08.8117.68

08.8450.00

129 Ø155

Flood lens

Elliptical lens

Light Supply Adjustable spare reflector. Spot

#### **PHYSICAL**

Cutout diameter (mm) 156 Recessed depth (mm) 239 **Construction material** Aluminium Weight (kg) 1,01

Light Supply Adjustable No Trim designed by FLOS Architectural

Embedded luminaire for LED light source. Remote 220/240V power supply included.