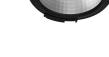

## LIGHT SUPPLY ADJUSTABLE NO TRIM

**Number of heads** 

**Mounting** Ceiling recessed

Lamps description LED Array High Performances 30,1W 2929 lm 4000K CRI 90

Luminaire luminous flux Extreme Cut-off. See reference number

#### **PHYSICAL**

Cutout diameter (mm) 156 Recessed depth (mm) 239 **Construction material** Aluminium Weight (kg) 1,01

Light Supply Adjustable No Trim designed by FLOS Architectural

Embedded luminaire for LED light source. Remote 220/240V power supply included.