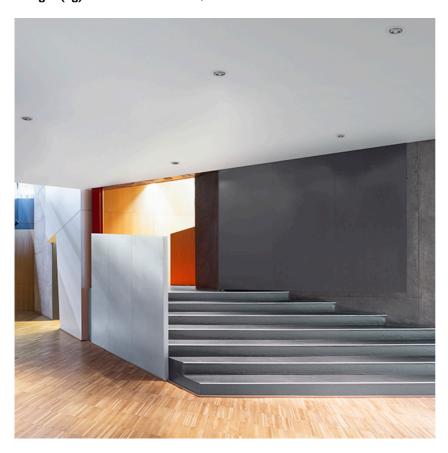

## LIGHT SUPPLY ADJUSTABLE NO TRIM

**Number of heads** 

**Mounting** Ceiling recessed

Lamps description LED Array High Performances 30,1W 2929 lm 4000K CRI 90

Luminaire luminous flux Extreme Cut-off. See reference number

#### **PHYSICAL**

Cutout diameter (mm) 156 Recessed depth (mm) 239 **Construction material** Aluminium Weight (kg) 1,01

Light Supply Adjustable No Trim designed by FLOS Architectural

Embedded luminaire for LED light source. Remote 220/240V power supply included.