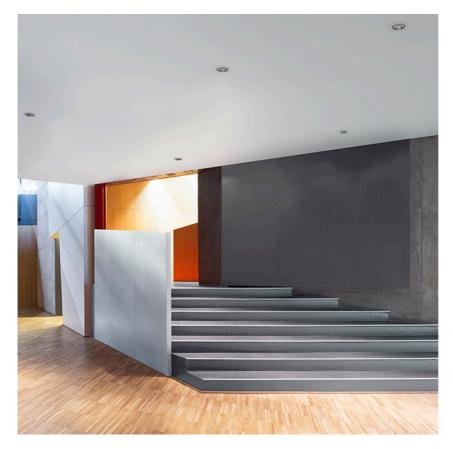

Embedded luminaire for LED light source. Remote 220/240V power supply included.

designed by FLOS Architectural

Embedded luminaire for LED light source. Remote 220/240V power supply included.