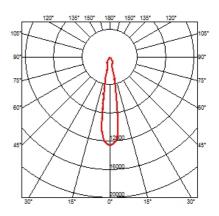

### OPTICAL

AimingAdjustableLight distribution symmetrySymmetricBeam angleI3° Spot