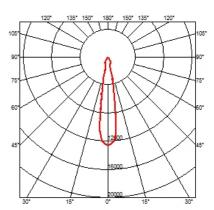

### OPTICAL

AimingAdjustableLight distribution symmetrySymmetricBeam angleI3° Spot