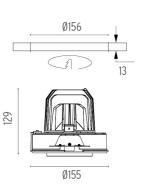

### PHYSICAL

Cutout diameter (mm) Recessed depth (mm) Construction material Weight (kg) 156 239 Aluminium 1,01

Included

Remote

Without

Class II

Electronic dimmable 1-10V, Electronic dimmable dali

designed by FLOS Architectural