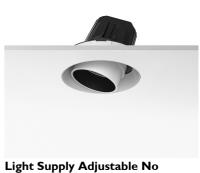

### LIGHT SUPPLY ADJUSTABLE NO TRIM DIMMABLE

| Number of heads         | 1                                                                                                                  |
|-------------------------|--------------------------------------------------------------------------------------------------------------------|
| Mounting                | Ceiling recessed                                                                                                   |
| Lamps description       | LED Array High Performances 30,1 W 2929 Im 4000K CRI 90                                                            |
| Luminaire luminous flux | Extreme Cut-off. See reference number                                                                              |
| Voltage (V)             | 220/240                                                                                                            |
| Environment             | Indoor                                                                                                             |
| Notes                   | Pre-installation frame or Soft Architecture installation plate for No Trim installation. To be ordered separately. |

### OPTICAL

AimingAdjustableLight distribution symmetrySymmetricBeam angleI3° Spot

Embedded luminaire for LED light source. Remote 220/240V power supply included.