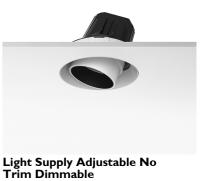

### LIGHT SUPPLY ADJUSTABLE NO TRIM DIMMABLE

| Number of heads         | 1                                                                                                                  |
|-------------------------|--------------------------------------------------------------------------------------------------------------------|
| Mounting                | Ceiling recessed                                                                                                   |
| Lamps description       | LED Array High Performances 30,1 W 2929 Im 4000K CRI 90                                                            |
| Luminaire luminous flux | Extreme Cut-off. See reference number                                                                              |
| Voltage (V)             | 220/240                                                                                                            |
| Environment             | Indoor                                                                                                             |
| Notes                   | Pre-installation frame or Soft Architecture installation plate for No Trim installation. To be ordered separately. |

Embedded luminaire for LED light source. Remote 220/240V power supply included.

designed by FLOS Architectural

Embedded luminaire for LED light source. Remote 220/240V power supply included.