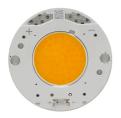

### Light Supply Adjustable No Trim Dimmable . Lamps

LED Array LED Socket: Special base Lamp type: LED Array