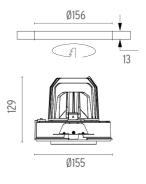

### PHYSICAL

Cutout diameter (mm) Recessed depth (mm) Construction material Weight (kg) 156 239 Aluminium 1,01

Included

Remote

Without

Class II

Electronic dimmable 1-10V, Electronic dimmable dali

designed by FLOS Architectural