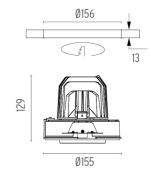

### **PHYSICAL**

Cutout diameter (mm) 156 Recessed depth (mm) 239 **Construction material** Aluminium

Light Supply Adjustable No Trim designed by FLOS Architectural

Embedded luminaire for LED light source. Remote 220/240V power supply included.

Embedded luminaire for LED light source. Remote 220/240V power supply included.

08.8117.68

08.8450.00

129 Ø155

Flood lens

Elliptical lens

Light Supply Adjustable spare reflector. Spot

08.8451.00