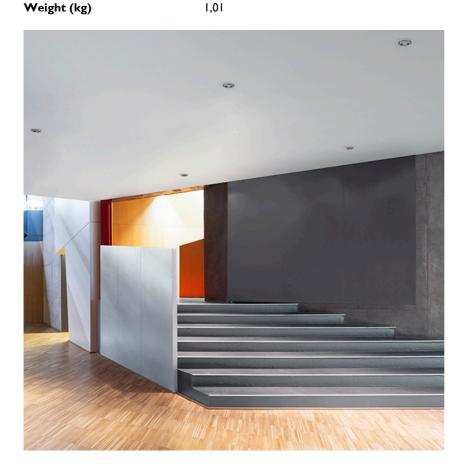

### **PHYSICAL**

Cutout diameter (mm) 156 Recessed depth (mm) 239 **Construction material** Aluminium

Light Supply Adjustable No Trim designed by FLOS Architectural

Embedded luminaire for LED light source. Remote 220/240V power supply included.

Light Supply Adjustable No Trim designed by FLOS Architectural

Embedded luminaire for LED light source. Remote 220/240V power supply included.

03.6818.40A - 1992lm White 03.6818.14A - 1992lm Black