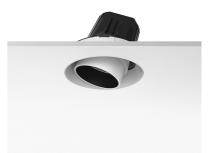

### **PHYSICAL**

Cutout diameter (mm) 156 Recessed depth (mm) 239 **Construction material** Aluminium

Light Supply Adjustable No Trim designed by FLOS Architectural

Embedded luminaire for LED light source. Remote 220/240V power supply included.

Light Supply Adjustable No Trim designed by FLOS Architectural

Embedded luminaire for LED light source. Remote 220/240V power supply included.

03.6818.40A - 1992lm White 03.6818.14A - 1992lm Black