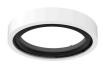

### LIGHT SUPPLY ADJUSTABLE NO TRIM

**Number of heads** 

**Mounting** Ceiling recessed

Lamps description LED Array High Performances 30,1W 2929 lm 4000K CRI 90

Luminaire luminous flux Extreme Cut-off. See reference number

### **PHYSICAL**

Cutout diameter (mm) 156 Recessed depth (mm) 239 **Construction material** Aluminium

Light Supply Adjustable No Trim designed by FLOS Architectural

Embedded luminaire for LED light source. Remote 220/240V power supply included.

03.6818.40A - 1992lm White 03.6818.14A - 1992lm Black