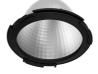

### LIGHT SUPPLY ADJUSTABLE NO TRIM

**Number of heads** 

**Mounting** Ceiling recessed

Lamps description LED Array High Performances 30,1W 2929 lm 4000K CRI 90

Luminaire luminous flux Extreme Cut-off. See reference number

### **PHYSICAL**

Cutout diameter (mm) 156 Recessed depth (mm) 239 **Construction material** Aluminium

Light Supply Adjustable No Trim designed by FLOS Architectural

Embedded luminaire for LED light source. Remote 220/240V power supply included.