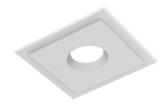

### LIGHT SUPPLY ADJUSTABLE NO TRIM

**Number of heads** 

**Mounting** Ceiling recessed

Lamps description LED Array High Performances 30,1W 2929 lm 4000K CRI 90

Luminaire luminous flux Extreme Cut-off. See reference number

### **PHYSICAL**

Cutout diameter (mm) 156 Recessed depth (mm) 239 **Construction material** Aluminium

Light Supply Adjustable No Trim designed by FLOS Architectural

Embedded luminaire for LED light source. Remote 220/240V power supply included.