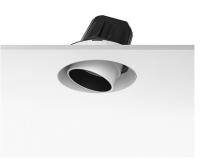

### LIGHT SUPPLY ADJUSTABLE NO TRIM

**Number of heads** 

**Mounting** Ceiling recessed

Lamps description LED Array High Performances 30,1W 2929 lm 4000K CRI 90

Luminaire luminous flux Extreme Cut-off. See reference number

### **PHYSICAL**

Cutout diameter (mm) 156 Recessed depth (mm) 239 **Construction material** Aluminium

Light Supply Adjustable No Trim designed by FLOS Architectural

Embedded luminaire for LED light source. Remote 220/240V power supply included.