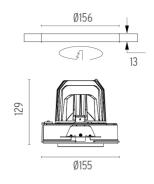

Embedded luminaire for LED light source. Remote 220/240V power supply included.

08.8117.68

08.8450.00

129 Ø155

Flood lens

Elliptical lens

Light Supply Adjustable spare reflector. Spot

08.8451.00