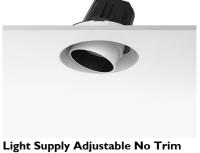

### LIGHT SUPPLY ADJUSTABLE NO TRIM

**Number of heads** 

**Mounting** Ceiling recessed

Lamps description LED Array High Performances 30,1W 2929 lm 4000K CRI 90

Luminaire luminous flux Extreme Cut-off. See reference number

### **PHYSICAL**

Cutout diameter (mm) 156 Recessed depth (mm) 239 **Construction material** Aluminium

Light Supply Adjustable No Trim designed by FLOS Architectural

Embedded luminaire for LED light source. Remote 220/240V power supply included.

Light Supply Adjustable No Trim designed by FLOS Architectural

Embedded luminaire for LED light source. Remote 220/240V power supply included.

03.6818.40A - 1992lm White 03.6818.14A - 1992lm Black