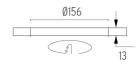

### **PHYSICAL**

Cutout diameter (mm) 156 Recessed depth (mm) 239 **Construction material** Aluminium

Light Supply Adjustable No Trim designed by FLOS Architectural

Embedded luminaire for LED light source. Remote 220/240V power supply included.