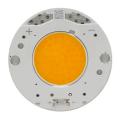

#### Light Supply Adjustable No Trim Dimmable . Lamps

LED Array LED Socket: Special base Lamp type: LED Array