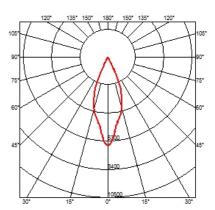

### OPTICAL

AimingAdjustableLight distribution symmetrySymmetricBeam angle37° Flood