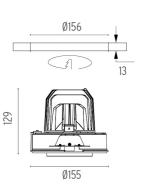

## PHYSICAL

Cutout diameter (mm) Recessed depth (mm) Construction material Weight (kg) 156 239 Aluminium 1,01

Included

Remote

Without

Class II

Electronic dimmable 1-10V, Electronic dimmable dali

designed by FLOS Architectural