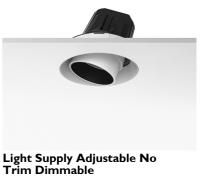

## LIGHT SUPPLY ADJUSTABLE NO TRIM DIMMABLE

| Number of heads         | 1                                                                                                                  |
|-------------------------|--------------------------------------------------------------------------------------------------------------------|
| Mounting                | Ceiling recessed                                                                                                   |
| Lamps description       | LED Array High Performances 30, IW 3402 Im 3000K CRI 80                                                            |
| Luminaire luminous flux | Extreme Cut-off. See reference number                                                                              |
| Voltage (V)             | 220/240                                                                                                            |
| Environment             | Indoor                                                                                                             |
| Notes                   | Pre-installation frame or Soft Architecture installation plate for No Trim installation. To be ordered separately. |

Embedded luminaire for LED light source. Remote 220/240V power supply included.