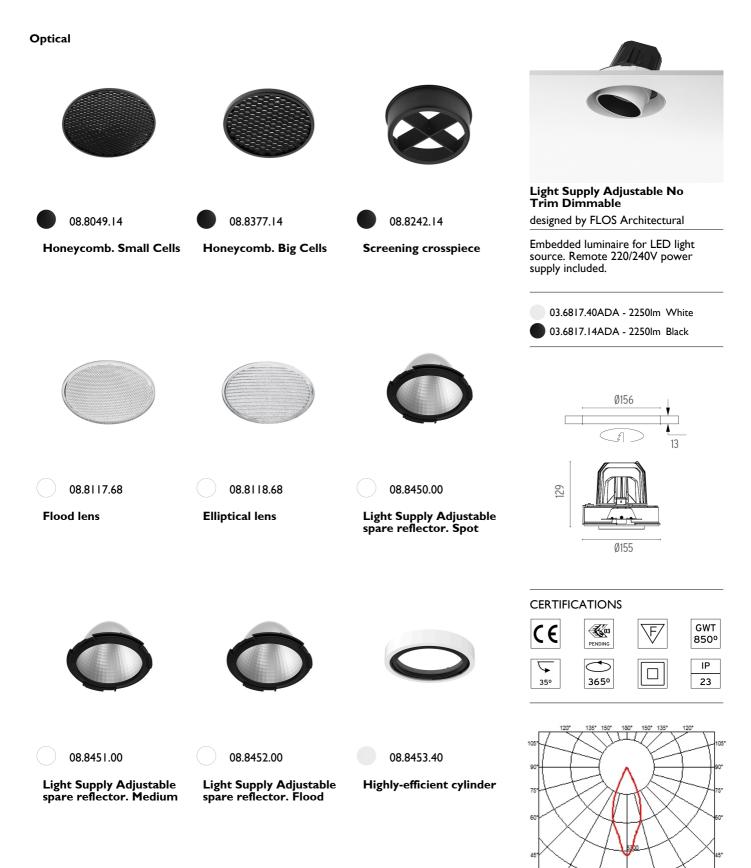

### Light Supply Adjustable No Trim Dimmable . Accessories

#### Light Supply Adjustable No Trim Dimmable . Accessories

#### Mounting

08.8119.00

SA.6600.1

Pre-installation frame

Pre-installation frame.

Soft Architecture installation plate Soft Architecture installation plate for integration in plasterboard.

Light Supply Adjustable No Trim Dimmable designed by FLOS Architectural

Embedded luminaire for LED light source. Remote 220/240V power supply included.

#### Light Supply Adjustable No Trim Dimmable . Lamps

LED Array LED Socket: Special base Lamp type: LED Array