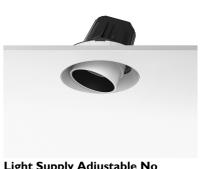

## LIGHT SUPPLY ADJUSTABLE NO TRIM DIMMABLE

| Number of heads         | 1                                                                                                                  |
|-------------------------|--------------------------------------------------------------------------------------------------------------------|
| Mounting                | Ceiling recessed                                                                                                   |
| Lamps description       | LED Array High Performances 30, IW 3402 Im 3000K CRI 80                                                            |
| Luminaire luminous flux | Extreme Cut-off. See reference number                                                                              |
| Voltage (V)             | 220/240                                                                                                            |
| Environment             | Indoor                                                                                                             |
| Notes                   | Pre-installation frame or Soft Architecture installation plate for No Trim installation. To be ordered separately. |

### OPTICAL

AimingAdjustableLight distribution symmetrySymmetricBeam angle37° Flood

## PHYSICAL

Cutout diameter (mm) Recessed depth (mm) Construction material Weight (kg) 156 239 Aluminium 1,01

Included

Remote

Without

Class II

Electronic dimmable 1-10V, Electronic dimmable dali

designed by FLOS Architectural

Embedded luminaire for LED light source. Remote 220/240V power supply included.