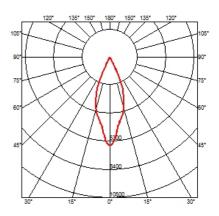

### OPTICAL

AimingAdjustableLight distribution symmetrySymmetricBeam angle37° Flood