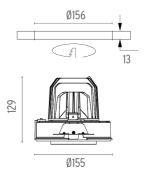

### OPTICAL

AimingAdjustableLight distribution symmetrySymmetricBeam angle37° Flood

### ELECTRICAL

Transformer availability Transformer mounting Transformer type Emergency Insulation class

## PHYSICAL

Cutout diameter (mm) Recessed depth (mm) Construction material Weight (kg) 156 239 Aluminium 1,01

Included

Remote

Without

Class II

Electronic dimmable 1-10V, Electronic dimmable dali

designed by FLOS Architectural