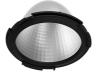

### LIGHT SUPPLY ADJUSTABLE NO TRIM

Number of heads

Mounting Ceiling recessed

Lamps description LED Array High Performances 30,1W 3402 lm 3000K CRI 80

Luminaire luminous flux Extreme Cut-off. See reference number

### **PHYSICAL**

Cutout diameter (mm) 156
Recessed depth (mm) 239
Construction material Aluminium
Weight (kg) 1,01

**Light Supply Adjustable No Trim** designed by FLOS Architectural

Embedded luminaire for LED light source. Remote 220/240V power supply included.