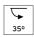

### **OPTICAL**

Aiming Adjustable
Light distribution symmetry Symmetric
Beam angle 23° Medium