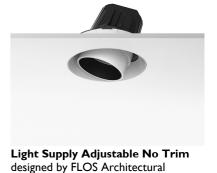

### LIGHT SUPPLY ADJUSTABLE NO TRIM

Number of heads

Mounting Ceiling recessed

Lamps description LED Array High Performances 30,1W 3402 lm 3000K CRI 80

Luminaire luminous flux Extreme Cut-off. See reference number

### **PHYSICAL**

Cutout diameter (mm) 156
Recessed depth (mm) 239
Construction material Aluminium
Weight (kg) 1,01

**Light Supply Adjustable No Trim** designed by FLOS Architectural

Embedded luminaire for LED light source. Remote 220/240V power supply included.

### Mounting

08.8119.00

Pre-installation frame S

Pre-installation frame.

SA.6600.1

Soft Architecture installation plate

Soft Architecture installation plate for integration in plasterboard.

**Light Supply Adjustable No Trim** designed by FLOS Architectural