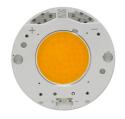

### LIGHT SUPPLY ADJUSTABLE NO TRIM

Number of heads

Mounting Ceiling recessed

Lamps description LED Array High Performances 30,1W 3402 lm 3000K CRI 80

Luminaire luminous flux Extreme Cut-off. See reference number

### **PHYSICAL**

Cutout diameter (mm) 156
Recessed depth (mm) 239
Construction material Aluminium
Weight (kg) 1,01

**Light Supply Adjustable No Trim** designed by FLOS Architectural

Embedded luminaire for LED light source. Remote 220/240V power supply included.

# Light Supply Adjustable No Trim. Lamps

**LED Array** 

Lamp category:

LED

Socket:

Special base

Lamp type:

LED Array