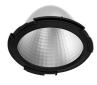

### LIGHT SUPPLY ADJUSTABLE NO TRIM

Number of heads

Mounting Ceiling recessed

Lamps description LED Array High Performances 30,1W 3402 lm 3000K CRI 80

Luminaire luminous flux Extreme Cut-off. See reference number

### **PHYSICAL**

Cutout diameter (mm) 156
Recessed depth (mm) 239
Construction material Aluminium
Weight (kg) 1,01

**Light Supply Adjustable No Trim** designed by FLOS Architectural

Embedded luminaire for LED light source. Remote 220/240V power supply included.