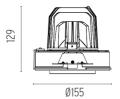

### **PHYSICAL**

Cutout diameter (mm) 156
Recessed depth (mm) 239
Construction material Aluminium
Weight (kg) 1,01

**Light Supply Adjustable No Trim** designed by FLOS Architectural

Embedded luminaire for LED light source. Remote 220/240V power supply included.