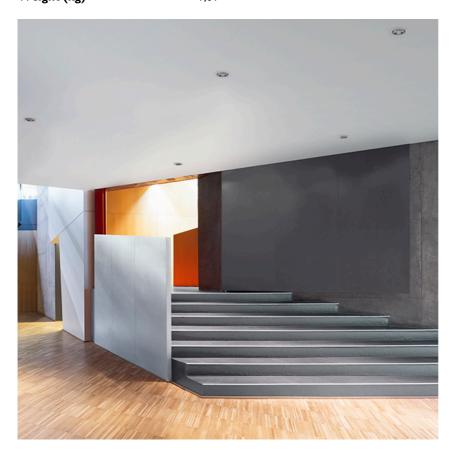

### **PHYSICAL**

Cutout diameter (mm) 156
Recessed depth (mm) 239
Construction material Aluminium
Weight (kg) 1,01

**Light Supply Adjustable No Trim** designed by FLOS Architectural

Embedded luminaire for LED light source. Remote 220/240V power supply included.