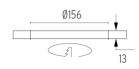

### **PHYSICAL**

Cutout diameter (mm) 156
Recessed depth (mm) 239
Construction material Aluminium
Weight (kg) 1,01

**Light Supply Adjustable No Trim** designed by FLOS Architectural

Embedded luminaire for LED light source. Remote 220/240V power supply included.