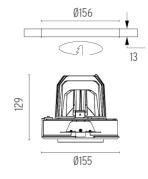

### **PHYSICAL**

Cutout diameter (mm) 156
Recessed depth (mm) 239
Construction material Aluminium
Weight (kg) 1,01

**Light Supply Adjustable No Trim** designed by FLOS Architectural

Embedded luminaire for LED light source. Remote 220/240V power supply included.