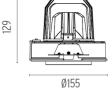

### **PHYSICAL**

Cutout diameter (mm) 156
Recessed depth (mm) 239
Construction material Aluminium
Weight (kg) 1,01

**Light Supply Adjustable No Trim** designed by FLOS Architectural

Embedded luminaire for LED light source. Remote 220/240V power supply included.