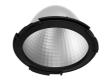

### **PHYSICAL**

Cutout diameter (mm) 156
Recessed depth (mm) 239
Construction material Aluminium
Weight (kg) 1,01

**Light Supply Adjustable No Trim** designed by FLOS Architectural

Embedded luminaire for LED light source. Remote 220/240V power supply included.

Embedded luminaire for LED light source. Remote 220/240V power supply included.

03.6816.40A - 2160lm White
03.6816.14A - 2160lm Black