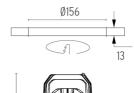

### **PHYSICAL**

Cutout diameter (mm) 156
Recessed depth (mm) 239
Construction material Aluminium
Weight (kg) 1,01

**Light Supply Adjustable No Trim** designed by FLOS Architectural

Embedded luminaire for LED light source. Remote 220/240V power supply included.