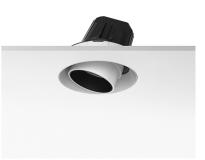

### **PHYSICAL**

Cutout diameter (mm) 156
Recessed depth (mm) 239
Construction material Aluminium
Weight (kg) 1,01

**Light Supply Adjustable No Trim** designed by FLOS Architectural

Embedded luminaire for LED light source. Remote 220/240V power supply included.