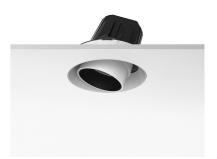

### **PHYSICAL**

Cutout diameter (mm) 156
Recessed depth (mm) 239
Construction material Aluminium
Weight (kg) 1,01

**Light Supply Adjustable No Trim** designed by FLOS Architectural

Embedded luminaire for LED light source. Remote 220/240V power supply included.

### LIGHT SUPPLY ADJUSTABLE NO TRIM

Number of heads

Mounting Ceiling recessed

Lamps description LED Array High Performances 30,1W 3402 lm 3000K CRI 80

Luminaire luminous flux Extreme Cut-off. See reference number