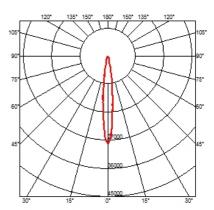

### OPTICAL

AimingAdjustableLight distribution symmetrySymmetricBeam angleI3° Spot