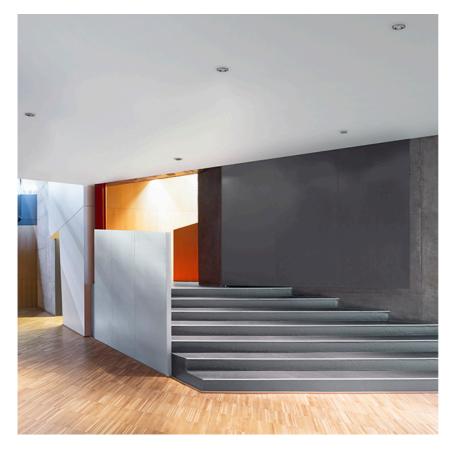

#### Light Supply Adjustable No Trim Dimmable

designed by FLOS Architectural

Embedded luminaire for LED light source. Remote 220/240V power supply included.

### OPTICAL

AimingAdjustableLight distribution symmetrySymmetricBeam angleI3° Spot

### PHYSICAL

Cutout diameter (mm) Recessed depth (mm) Construction material Weight (kg) 156 239 Aluminium 1,01

Included

Remote

Without

Class II

Electronic dimmable 1-10V, Electronic dimmable dali