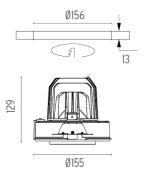

### PHYSICAL

Cutout diameter (mm) Recessed depth (mm) Construction material Weight (kg) 156 239 Aluminium 1,01

Included

Remote

Without

Class II

Electronic dimmable 1-10V, Electronic dimmable dali

### OPTICAL

AimingAdjustableLight distribution symmetrySymmetricBeam angleI3° Spot