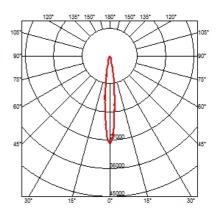

### OPTICAL

AimingAdjustableLight distribution symmetrySymmetricBeam angleI3° Spot