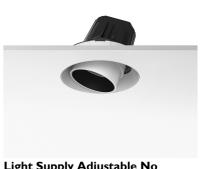

#### Light Supply Adjustable No Trim Dimmable

designed by FLOS Architectural

Embedded luminaire for LED light source. Remote 220/240V power supply included.

Embedded luminaire for LED light source. Remote 220/240V power supply included.