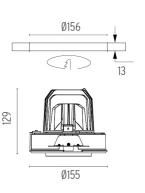

### PHYSICAL

Cutout diameter (mm) Recessed depth (mm) Construction material Weight (kg) 156 239 Aluminium 1,01

Included

Remote

Without

Class II

Electronic dimmable 1-10V, Electronic dimmable dali