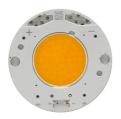

### Light Supply Adjustable No Trim Dimmable . Lamps

LED Array LED Socket: Special base Lamp type: LED Array