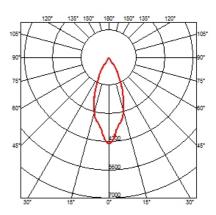

ply Adjustable Trim Dimmable designed by FLOS Architectural

Embedded luminaire for LED light source. Remote 220/240V power supply included.

03.6808.40ADA - 1859Im White 03.6808.14ADA - 1859lm Black



08.8117.68

**Flood lens** 

08.8118.68

**Elliptical lens** 



08.8450.00

Light Supply Adjustable spare reflector. Spot





08.8452.00

Light Supply Adjustable spare reflector. Flood

08.8451.00

Light Supply Adjustable spare reflector. Medium



08.8453.40

**Highly-efficient cylinder** 





# FLOS

### Light Supply Adjustable Trim Dimmable . Lamps



LED Array LED Socket: Special base Lamp type: LED Array



Light Supply Adjustable Trim Dimmable designed by FLOS Architectural

Embedded luminaire for LED light source. Remote 220/240V power supply included.





#### CERTIFICATIONS