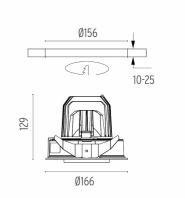

### PHYSICAL

Cutout diameter (mm) Recessed depth (mm) Construction material Weight (kg) 156 239 Aluminium 1,01

Light Supply Adjustable Trim Dimmable designed by FLOS Architectural

Embedded luminaire for LED light source. Remote 220/240V power supply included.