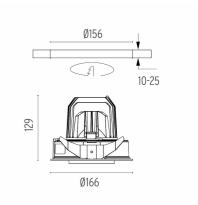

### PHYSICAL

Cutout diameter (mm) Recessed depth (mm) Construction material Weight (kg) 156 239 Aluminium 1,01

Light Supply Adjustable Trim Dimmable designed by FLOS Architectural

Embedded luminaire for LED light source. Remote 220/240V power supply included.