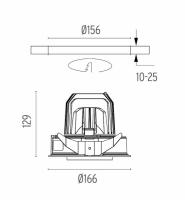

### PHYSICAL

Cutout diameter (mm) Recessed depth (mm) Construction material Weight (kg) 156 239 Aluminium 1,01

Light Supply Adjustable Trim Dimmable designed by FLOS Architectural

Embedded luminaire for LED light source. Remote 220/240V power supply included.