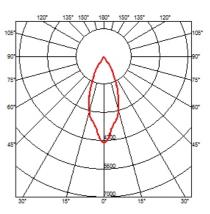

included.

03.6808.40ADA - 1859Im White 03.6808.14ADA - 1859Im Black



### CERTIFICATIONS

365°

 $\checkmark$ 

35°

 IP

 23

# FI (

### Light Supply Adjustable Trim Dimmable . Accessories





08.8049.14

Honeycomb. Small Cells





Honeycomb. Big Cells



**Screening crosspiece** 



Light Supply Adjustable Trim Dimmable designed by FLOS Architectural

Embedded luminaire for LED light source. Remote 220/240V power supply included.

03.6808.40ADA - 1859Im White 03.6808.14ADA - 1859lm Black



08.8117.68

**Flood lens** 

08.8118.68

**Elliptical lens** 



08.8450.00

Light Supply Adjustable spare reflector. Spot





08.8452.00

Light Supply Adjustable spare reflector. Flood

08.8451.00

Light Supply Adjustable spare reflector. Medium



08.8453.40

**Highly-efficient cylinder** 





# FLOS

### Light Supply Adjustable Trim Dimmable . Lamps



LED Array LED Socket: Special base Lamp type: LED Array



Light Supply Adjustable Trim Dimmable designed by FLOS Architectural

Embedded luminaire for LED light source. Remote 220/240V power supply included.





#### CERTIFICATIONS