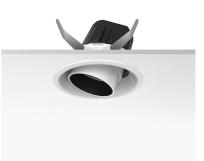

### PHYSICAL

Cutout diameter (mm) Recessed depth (mm) Construction material Weight (kg) 156 239 Aluminium 1,01

Light Supply Adjustable Trim Dimmable designed by FLOS Architectural

Embedded luminaire for LED light source. Remote 220/240V power supply included.