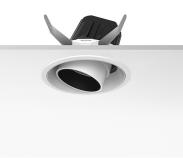

### PHYSICAL

Cutout diameter (mm) Recessed depth (mm) Construction material Weight (kg) 156 239 Aluminium 1,01

Light Supply Adjustable Trim Dimmable designed by FLOS Architectural

Embedded luminaire for LED light source. Remote 220/240V power supply included.