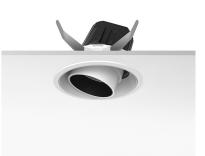

### PHYSICAL

Cutout diameter (mm) Recessed depth (mm) Construction material Weight (kg) 156 239 Aluminium 1,01

Light Supply Adjustable Trim Dimmable designed by FLOS Architectural

Embedded luminaire for LED light source. Remote 220/240V power supply included.

Embedded luminaire for LED light source. Remote 220/240V power supply included.

03.6808.40ADA - 1859Im White 03.6808.14ADA - 1859lm Black

08.8117.68

**Flood lens** 

08.8118.68

**Elliptical lens** 

08.8450.00