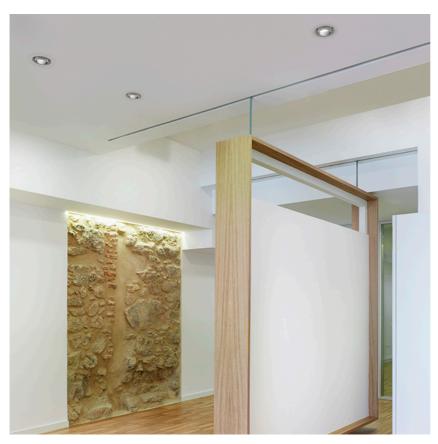

### PHYSICAL

Cutout diameter (mm) Recessed depth (mm) Construction material Weight (kg) 156 239 Aluminium 1,01

Light Supply Adjustable Trim Dimmable designed by FLOS Architectural

Embedded luminaire for LED light source. Remote 220/240V power supply included.