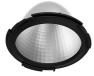

## LIGHT SUPPLY ADJUSTABLE TRIM

L

Adjustable

Symmetric

37° Flood

Included

Remote

Electronic

Without

Class II

Number of heads Mounting Lamps description Luminaire luminous flux Voltage (V) Environment

Ceiling recessed LED Array High Performances 30,1W 2811 Im 3000K CRI 90 Extreme Cut-off. See reference number 220/240 Indoor

#### PHYSICAL

Cutout diameter (mm) Recessed depth (mm) Construction material Weight (kg) 156 239 Aluminium 1,01

Light Supply Adjustable Trim designed by FLOS Architectural

Embedded luminaire for LED light source. Remote 220/240V power supply included.