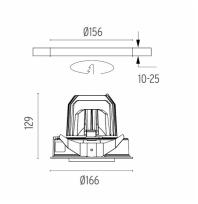

#### PHYSICAL

Cutout diameter (mm) Recessed depth (mm) Construction material Weight (kg) 156 239 Aluminium 1,01

Light Supply Adjustable Trim designed by FLOS Architectural

Embedded luminaire for LED light source. Remote 220/240V power supply included.