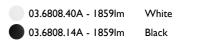

| 03.6808.40A - 1859lm | White |
|----------------------|-------|
| 03.6808.14A - 1859lm | Black |

08.8117.68

**Flood lens** 

08.8118.68

**Elliptical lens** 

08.8450.00

Light Supply Adjustable spare reflector. Spot