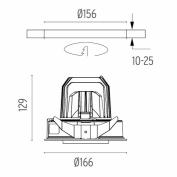

#### PHYSICAL

Cutout diameter (mm) Recessed depth (mm) Construction material Weight (kg) 156 239 Aluminium 1,01

Light Supply Adjustable Trim designed by FLOS Architectural

Embedded luminaire for LED light source. Remote 220/240V power supply included.