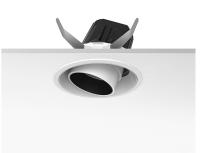

## LIGHT SUPPLY ADJUSTABLE TRIM

L

Adjustable

Symmetric

37° Flood

Included

Remote

Electronic

#### PHYSICAL

Cutout diameter (mm) Recessed depth (mm) Construction material Weight (kg) 156 239 Aluminium 1,01

Light Supply Adjustable Trim designed by FLOS Architectural

Embedded luminaire for LED light source. Remote 220/240V power supply included.