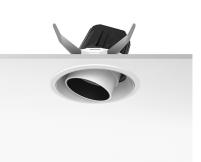

## LIGHT SUPPLY ADJUSTABLE TRIM

L

Adjustable

Symmetric

37° Flood

Included

Remote

Electronic

Without

Class II

Number of heads Mounting Lamps description Luminaire luminous flux Voltage (V) Environment

Ceiling recessed LED Array High Performances 30,1W 2811 Im 3000K CRI 90 Extreme Cut-off. See reference number 220/240 Indoor

#### PHYSICAL

Cutout diameter (mm) Recessed depth (mm) Construction material Weight (kg) 156 239 Aluminium 1,01

Light Supply Adjustable Trim designed by FLOS Architectural

Embedded luminaire for LED light source. Remote 220/240V power supply included.