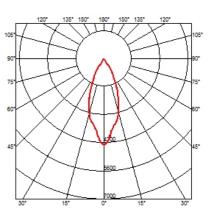

brace{850^{\circ}}^{WT}$ $\overbrace{850^{\circ}}^{WT}$ $\overbrace{1P}^{UP}$ 23



## F (

## Light Supply Adjustable Trim . Accessories

### Optical



08.8049.14





Honeycomb. Small Cells

Honeycomb. Big Cells



08.8242.14

**Screening crosspiece** 



Light Supply Adjustable Trim designed by FLOS Architectural

Embedded luminaire for LED light source. Remote 220/240V power supply included.

| 03.6808.40A - 1859lm | White |
|----------------------|-------|
| 03.6808.14A - 1859lm | Black |



08.8117.68

**Flood lens** 

08.8118.68

**Elliptical lens** 



08.8450.00

Light Supply Adjustable spare reflector. Spot





08.8451.00

Light Supply Adjustable spare reflector. Medium

08.8452.00

Light Supply Adjustable spare reflector. Flood



08.8453.40

**Highly-efficient cylinder** 





## FLOS

Light Supply Adjustable Trim . Lamps



LED Array LED Socket: Special base Lamp type: LED Array



Light Supply Adjustable Trim designed by FLOS Architectural

Embedded luminaire for LED light source. Remote 220/240V power supply included.





# CERTIFICATIONS Image: Certification of the second secon