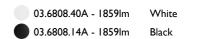

| 03.6808.40A - 1859lm | White |
|----------------------|-------|
| 03.6808.14A - 1859lm | Black |

08.8117.68

**Flood lens** 

08.8118.68

**Elliptical lens** 

08.8450.00

Light Supply Adjustable spare reflector. Spot