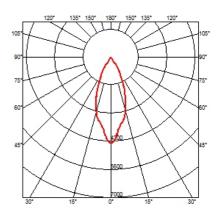

### OPTICAL

Aiming Light distribution symmetry Beam angle

#### PHYSICAL

Cutout diameter (mm) Recessed depth (mm) Construction material Weight (kg) 156 239 Aluminium 1,01

Light Supply Adjustable Trim designed by FLOS Architectural

Embedded luminaire for LED light source. Remote 220/240V power supply included.