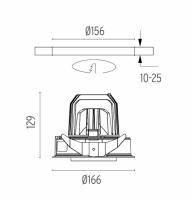

#### PHYSICAL

Cutout diameter (mm) Recessed depth (mm) Construction material Weight (kg) 156 239 Aluminium 1,01

Light Supply Adjustable Trim designed by FLOS Architectural

Embedded luminaire for LED light source. Remote 220/240V power supply included.