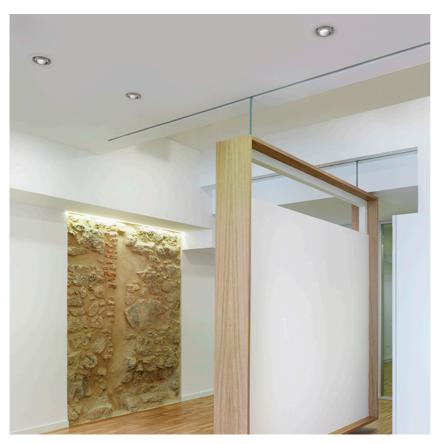

#### PHYSICAL

Cutout diameter (mm) Recessed depth (mm) Construction material Weight (kg) 156 239 Aluminium 1,01

Light Supply Adjustable Trim Dimmable designed by FLOS Architectural

Embedded luminaire for LED light source. Remote 220/240V power supply included.