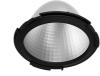

23° Medium

Number of heads Mounting Lamps description Luminaire luminous flux Voltage (V) Environment

Ceiling recessed LED Array High Performances 30,1W 2811 Im 3000K CRI 90 Extreme Cut-off. See reference number 220/240 Indoor

#### PHYSICAL

Cutout diameter (mm) Recessed depth (mm) Construction material Weight (kg) 156 239 Aluminium 1,01

Light Supply Adjustable Trim Dimmable designed by FLOS Architectural

Embedded luminaire for LED light source. Remote 220/240V power supply included.