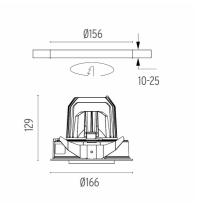

#### PHYSICAL

Cutout diameter (mm) Recessed depth (mm) Construction material Weight (kg) 156 239 Aluminium 1,01

Light Supply Adjustable Trim Dimmable designed by FLOS Architectural

Embedded luminaire for LED light source. Remote 220/240V power supply included.