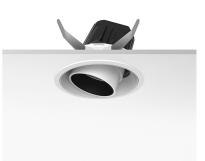

#### PHYSICAL

Cutout diameter (mm) Recessed depth (mm) Construction material Weight (kg) 156 239 Aluminium 1,01

Light Supply Adjustable Trim Dimmable designed by FLOS Architectural

Embedded luminaire for LED light source. Remote 220/240V power supply included.

03.6807.40ADA - 1785Im White 03.6807.14ADA - 1785Im Black