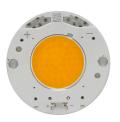

### Light Supply Adjustable Trim Dimmable . Lamps

LED Array LED Socket: Special base Lamp type: LED Array

Light Supply Adjustable Trim Dimmable designed by FLOS Architectural

Embedded luminaire for LED light source. Remote 220/240V power supply included.