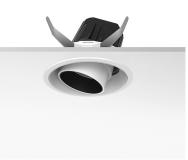

23° Medium

Number of heads Mounting Lamps description Luminaire luminous flux Voltage (V) Environment

Ceiling recessed LED Array High Performances 30,1W 2811 Im 3000K CRI 90 Extreme Cut-off. See reference number 220/240 Indoor

#### PHYSICAL

Cutout diameter (mm) Recessed depth (mm) Construction material Weight (kg) 156 239 Aluminium 1,01

Light Supply Adjustable Trim Dimmable designed by FLOS Architectural

Embedded luminaire for LED light source. Remote 220/240V power supply included.