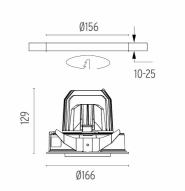

#### PHYSICAL

Cutout diameter (mm) Recessed depth (mm) Construction material Weight (kg) 156 239 Aluminium 1,01

Light Supply Adjustable Trim Dimmable designed by FLOS Architectural

Embedded luminaire for LED light source. Remote 220/240V power supply included.