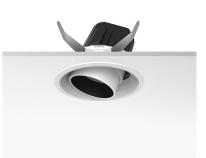

#### PHYSICAL

Cutout diameter (mm) Recessed depth (mm) Construction material Weight (kg) 156 239 Aluminium 1,01

Light Supply Adjustable Trim Dimmable designed by FLOS Architectural

Embedded luminaire for LED light source. Remote 220/240V power supply included.

### Light Supply Adjustable Trim Dimmable . Lamps

LED Array LED Socket: Special base Lamp type: LED Array

Light Supply Adjustable Trim Dimmable designed by FLOS Architectural

Embedded luminaire for LED light source. Remote 220/240V power supply included.