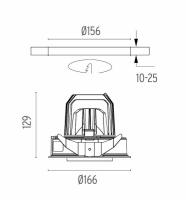

#### PHYSICAL

Cutout diameter (mm) Recessed depth (mm) Construction material Weight (kg) 156 239 Aluminium 1,01

Light Supply Adjustable Trim Dimmable designed by FLOS Architectural

Embedded luminaire for LED light source. Remote 220/240V power supply included.