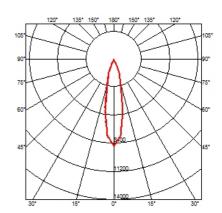

### **OPTICAL**

Aiming Adjustable
Light distribution symmetry Symmetric
Beam angle 23° Medium