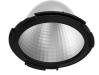

### **LIGHT SUPPLY ADJUSTABLE TRIM**

Number of heads

**Mounting** Ceiling recessed

LED Array High Performances 30,1W 2811 lm 3000K CRI 90

Luminaire luminous flux Extreme Cut-off. See reference number

Voltage (V) 220/240 Environment Indoor

### **PHYSICAL**

Cutout diameter (mm) 156

Recessed depth (mm) 239

Construction material Aluminium

Weight (kg) 1,01

**Light Supply Adjustable Trim** designed by FLOS Architectural

Embedded luminaire for LED light source. Remote 220/240V power supply included.