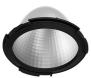

### **LIGHT SUPPLY ADJUSTABLE TRIM**

Number of heads

**Mounting** Ceiling recessed

LED Array High Performances 30,1W 2811 lm 3000K CRI 90

Luminaire luminous flux Extreme Cut-off. See reference number

Voltage (V) 220/240 Environment Indoor

### **PHYSICAL**

Cutout diameter (mm) 156

Recessed depth (mm) 239

Construction material Aluminium

Weight (kg) 1,01

**Light Supply Adjustable Trim** designed by FLOS Architectural

Embedded luminaire for LED light source. Remote 220/240V power supply included.