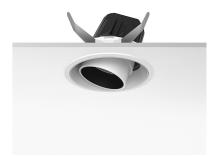

### **LIGHT SUPPLY ADJUSTABLE TRIM**

Number of heads

**Mounting** Ceiling recessed

LED Array High Performances 30,1W 2811 lm 3000K CRI 90

Luminaire luminous flux Extreme Cut-off. See reference number

Voltage (V) 220/240 Environment Indoor

### **PHYSICAL**

Cutout diameter (mm) 156

Recessed depth (mm) 239

Construction material Aluminium

Weight (kg) 1,01

**Light Supply Adjustable Trim** designed by FLOS Architectural

Embedded luminaire for LED light source. Remote 220/240V power supply included.