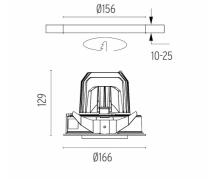

### **PHYSICAL**

Cutout diameter (mm) 156

Recessed depth (mm) 239

Construction material Aluminium

Weight (kg) 1,01

**Light Supply Adjustable Trim** designed by FLOS Architectural

Embedded luminaire for LED light source. Remote 220/240V power supply included.