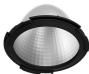

### **LIGHT SUPPLY ADJUSTABLE TRIM**

Number of heads

**Mounting** Ceiling recessed

LED Array High Performances 30,1W 2811 lm 3000K CRI 90

Luminaire luminous flux Extreme Cut-off. See reference number

Voltage (V) 220/240 Environment Indoor

### **PHYSICAL**

Cutout diameter (mm) 156

Recessed depth (mm) 239

Construction material Aluminium

Weight (kg) 1,01

**Light Supply Adjustable Trim** designed by FLOS Architectural

Embedded luminaire for LED light source. Remote 220/240V power supply included.