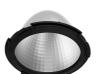

### **LIGHT SUPPLY ADJUSTABLE TRIM**

Number of heads

**Mounting** Ceiling recessed

LED Array High Performances 30,1W 2811 lm 3000K CRI 90

Luminaire luminous flux Extreme Cut-off. See reference number

Voltage (V) 220/240 Environment Indoor

### **PHYSICAL**

Cutout diameter (mm) 156

Recessed depth (mm) 239

Construction material Aluminium

Weight (kg) 1,01

**Light Supply Adjustable Trim** designed by FLOS Architectural

Embedded luminaire for LED light source. Remote 220/240V power supply included.