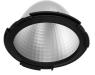

### **Optical**

08.8049.14

08.8377.14

08.8242.14

**Light Supply Adjustable Trim** designed by FLOS Architectural

Honeycomb. Small Cells

Honeycomb. Big Cells

Screening crosspiece

Embedded luminaire for LED light source. Remote 220/240V power supply included.

03.6807.40A - 1785lm White 03.6807.14A - 1785lm Black

08.8117.68

08.8118.68

08.8450.00

Flood lens

Elliptical lens

Light Supply Adjustable spare reflector. Spot