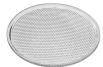

### **Optical**

08.8049.14

08.8377.14

08.8242.14

**Light Supply Adjustable Trim** designed by FLOS Architectural

Honeycomb. Small Cells

Honeycomb. Big Cells

Screening crosspiece