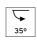

### **OPTICAL**

Aiming Adjustable
Light distribution symmetry Symmetric
Beam angle 23° Medium