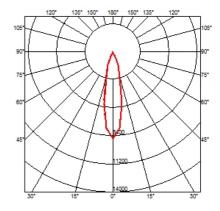

### **OPTICAL**

Aiming Adjustable
Light distribution symmetry Symmetric
Beam angle 23° Medium