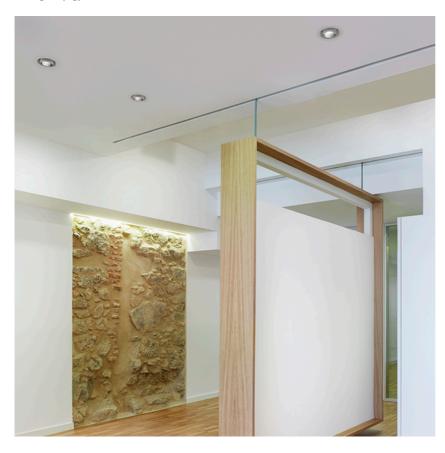

### **PHYSICAL**

Cutout diameter (mm) 156

Recessed depth (mm) 239

Construction material Aluminium

Weight (kg) 1,01

**Light Supply Adjustable Trim** designed by FLOS Architectural

Embedded luminaire for LED light source. Remote 220/240V power supply included.

Embedded luminaire for LED light source. Remote 220/240V power supply included.

03.6807.40A - 1785lm White 03.6807.14A - 1785lm Black

08.8117.68

08.8118.68

08.8450.00

Flood lens

Elliptical lens

Light Supply Adjustable spare reflector. Spot

**Light Supply Adjustable Trim** designed by FLOS Architectural

Embedded luminaire for LED light source. Remote 220/240V power supply included.

03.6807.40A - 1785lm White
03.6807.14A - 1785lm Black