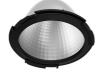

### **LIGHT SUPPLY ADJUSTABLE TRIM**

Number of heads

**Mounting** Ceiling recessed

LED Array High Performances 30,1W 2811 lm 3000K CRI 90

Luminaire luminous flux Extreme Cut-off. See reference number

Voltage (V) 220/240 Environment Indoor

### **PHYSICAL**

Cutout diameter (mm) 156

Recessed depth (mm) 239

Construction material Aluminium

Weight (kg) 1,01

**Light Supply Adjustable Trim** designed by FLOS Architectural

Embedded luminaire for LED light source. Remote 220/240V power supply included.