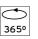

### **OPTICAL**

Aiming Adjustable
Light distribution symmetry Symmetric
Beam angle 23° Medium