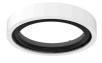

### **PHYSICAL**

Cutout diameter (mm) 156

Recessed depth (mm) 239

Construction material Aluminium

Weight (kg) 1,01

**Light Supply Adjustable Trim** designed by FLOS Architectural

Embedded luminaire for LED light source. Remote 220/240V power supply included.

**Light Supply Adjustable Trim** designed by FLOS Architectural

Embedded luminaire for LED light source. Remote 220/240V power supply included.

03.6807.40A - 1785lm White
03.6807.14A - 1785lm Black