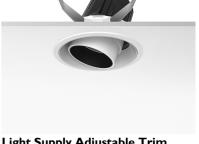

### **LIGHT SUPPLY ADJUSTABLE TRIM**

Number of heads

**Mounting** Ceiling recessed

LED Array High Performances 30,1W 2811 lm 3000K CRI 90

Luminaire luminous flux Extreme Cut-off. See reference number

Voltage (V) 220/240 Environment Indoor

### **PHYSICAL**

Cutout diameter (mm) 156

Recessed depth (mm) 239

Construction material Aluminium

Weight (kg) 1,01

**Light Supply Adjustable Trim** designed by FLOS Architectural

Embedded luminaire for LED light source. Remote 220/240V power supply included.