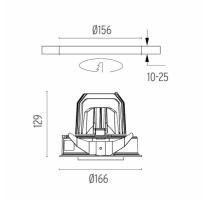

### **PHYSICAL**

Cutout diameter (mm) 156

Recessed depth (mm) 239

Construction material Aluminium

Weight (kg) 1,01

**Light Supply Adjustable Trim** designed by FLOS Architectural

Embedded luminaire for LED light source. Remote 220/240V power supply included.