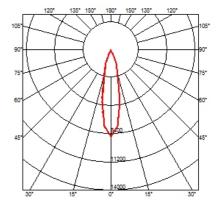

### **OPTICAL**

Aiming Adjustable
Light distribution symmetry Symmetric
Beam angle 23° Medium