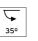

### **OPTICAL**

Aiming Adjustable
Light distribution symmetry Symmetric
Beam angle 13° Spot