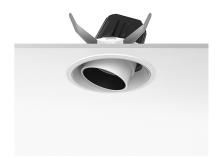

## LIGHT SUPPLY ADJUSTABLE TRIM DIMMABLE

Number of heads

**Mounting** Ceiling recessed

LED Array High Performances 30,1W 2811 lm 3000K CRI 90

Luminaire luminous flux Extreme Cut-off. See reference number

Voltage (V) 220/240 Environment Indoor

### **PHYSICAL**

Cutout diameter (mm) 156

Recessed depth (mm) 239

Construction material Aluminium

Weight (kg) 1,01

**Light Supply Adjustable Trim Dimmable** designed by FLOS Architectural

Embedded luminaire for LED light source. Remote 220/240V power supply included.