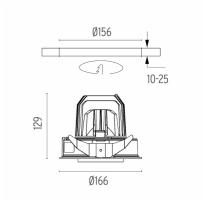

### **PHYSICAL**

Cutout diameter (mm) 156

Recessed depth (mm) 239

Construction material Aluminium

Weight (kg) 1,01

**Light Supply Adjustable Trim Dimmable** designed by FLOS Architectural

Embedded luminaire for LED light source. Remote 220/240V power supply included.