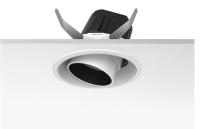

## LIGHT SUPPLY ADJUSTABLE TRIM DIMMABLE

Number of heads

**Mounting** Ceiling recessed

LED Array High Performances 30,1W 2811 lm 3000K CRI 90

Luminaire luminous flux Extreme Cut-off. See reference number

Voltage (V) 220/240 Environment Indoor

### **PHYSICAL**

Cutout diameter (mm) 156

Recessed depth (mm) 239

Construction material Aluminium

Weight (kg) 1,01

**Light Supply Adjustable Trim Dimmable** designed by FLOS Architectural

Embedded luminaire for LED light source. Remote 220/240V power supply included.