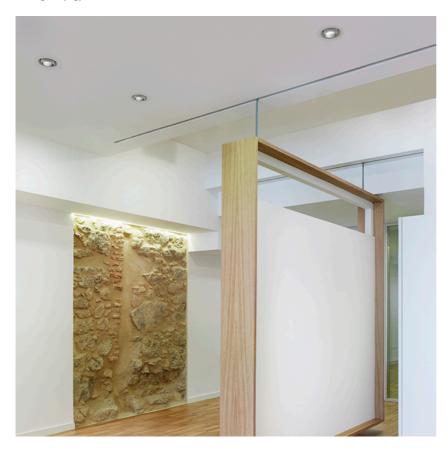

### **PHYSICAL**

Cutout diameter (mm) 156

Recessed depth (mm) 239

Construction material Aluminium

Weight (kg) 1,01

**Light Supply Adjustable Trim Dimmable** designed by FLOS Architectural

Embedded luminaire for LED light source. Remote 220/240V power supply included.

**Light Supply Adjustable Trim Dimmable** designed by FLOS Architectural

Embedded luminaire for LED light source. Remote 220/240V power supply included.

03.6806.40ADA - 1912lm White
03.6806.14ADA - 1912lm Black