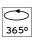

### **OPTICAL**

Aiming Adjustable
Light distribution symmetry Symmetric
Beam angle 13° Spot