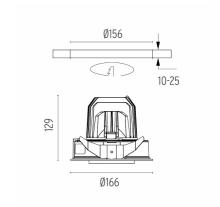

### **PHYSICAL**

Cutout diameter (mm) 156

Recessed depth (mm) 239

Construction material Aluminium

Weight (kg) 1,01

**Light Supply Adjustable Trim Dimmable** designed by FLOS Architectural

Embedded luminaire for LED light source. Remote 220/240V power supply included.