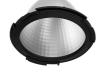

### **PHYSICAL**

Cutout diameter (mm) 156

Recessed depth (mm) 239

Construction material Aluminium

Weight (kg) 1,01

**Light Supply Adjustable Trim Dimmable** designed by FLOS Architectural

Embedded luminaire for LED light source. Remote 220/240V power supply included.

**Light Supply Adjustable Trim Dimmable** designed by FLOS Architectural

Embedded luminaire for LED light source. Remote 220/240V power supply included.

03.6806.40ADA - 1912lm White
03.6806.14ADA - 1912lm Black