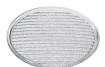

### **Optical**

08.8049.14 Honeycomb. Small Cells

08.8377.14 Honeycomb. Big Cells 08.8242.14

Screening crosspiece

Embedded luminaire for LED light source. Remote 220/240V power supply included.

03.6806.40ADA - 1912lm White 03.6806.14ADA - 1912lm Black