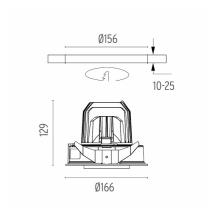

### **PHYSICAL**

Cutout diameter (mm) 156

Recessed depth (mm) 239

Construction material Aluminium

Weight (kg) 1,01

**Light Supply Adjustable Trim Dimmable** designed by FLOS Architectural

Embedded luminaire for LED light source. Remote 220/240V power supply included.