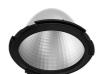

## LIGHT SUPPLY ADJUSTABLE TRIM DIMMABLE

Number of heads

**Mounting** Ceiling recessed

LED Array High Performances 30,1W 2811 lm 3000K CRI 90

Luminaire luminous flux Extreme Cut-off. See reference number

Voltage (V) 220/240 Environment Indoor

### **OPTICAL**

Aiming Adjustable
Light distribution symmetry Symmetric
Beam angle 13° Spot

### **ELECTRICAL**

Transformer availability Included
Transformer mounting Remote

Transformer type Electronic dimmable 1-10V, Electronic dimmable dali

Emergency Without Insulation class Class II

### **PHYSICAL**

Cutout diameter (mm) 156

Recessed depth (mm) 239

Construction material Aluminium

Weight (kg) 1,01

**Light Supply Adjustable Trim Dimmable** designed by FLOS Architectural

Embedded luminaire for LED light source. Remote 220/240V power supply included.