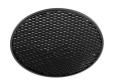

### **Optical**

08.8049.14 Honeycomb. Small Cells

08.8377.14 Honeycomb. Big Cells 08.8242.14

Screening crosspiece

Embedded luminaire for LED light source. Remote 220/240V power supply included.

03.6806.40ADA - 1912lm White 03.6806.14ADA - 1912lm Black