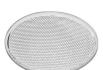

### **Optical**

08.8049.14 Honeycomb. Small Cells

08.8377.14 Honeycomb. Big Cells 08.8242.14

Screening crosspiece

Embedded luminaire for LED light source. Remote 220/240V power supply included.

03.6806.40ADA - 1912lm White 03.6806.14ADA - 1912lm Black