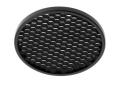

### **Optical**

08.8049.14 Honeycomb. Small Cells

08.8377.14 Honeycomb. Big Cells 08.8242.14

Screening crosspiece

Embedded luminaire for LED light source. Remote 220/240V power supply included.

03.6806.40ADA - 1912lm White 03.6806.14ADA - 1912lm Black