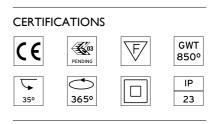

djustable Trim designed by FLOS Architectural

Embedded luminaire for LED light source. Remote 220/240V power supply included.





# CERTIFICATIONS Image: Certification of the second secon



# FLOS

# Light Supply Adjustable Trim . Accessories

## Optical



08.8049.14





Honeycomb. Small Cells

Honeycomb. Big Cells



08.8242.14

Screening crosspiece



Light Supply Adjustable Trim designed by FLOS Architectural

Embedded luminaire for LED light source. Remote 220/240V power supply included.





08.8117.68

**Flood lens** 

08.8118.68

**Elliptical lens** 



08.8450.00

Light Supply Adjustable spare reflector. Spot





08.8451.00

Light Supply Adjustable spare reflector. Medium

C

08.8452.00

Light Supply Adjustable spare reflector. Flood



08.8453.40

Highly-efficient cylinder





# FLOS

Light Supply Adjustable Trim . Lamps



LED Array LED Socket: Special base Lamp type: LED Array



Light Supply Adjustable Trim designed by FLOS Architectural

Embedded luminaire for LED light source. Remote 220/240V power supply included.





# CERTIFICATIONS