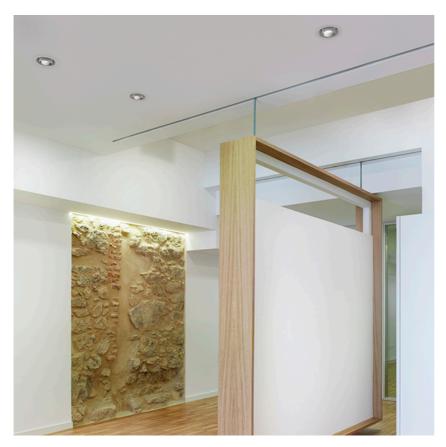

### Light Supply Adjustable Trim designed by FLOS Architectural

Embedded luminaire for LED light source. Remote 220/240V power supply included.