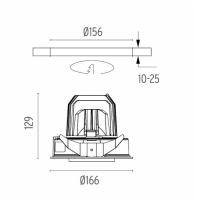

## PHYSICAL

Cutout diameter (mm) Recessed depth (mm) Construction material Weight (kg) 156 239 Aluminium 1,01