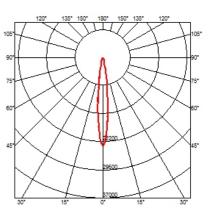

# OPTICAL

Aiming Light distribution symmetry Beam angle

Without

Class II

Number of heads Mounting Lamps description Luminaire luminous flux Voltage (V) Environment

Ceiling recessed LED Array High Performances 30,1W 2811 Im 3000K CRI 90 Extreme Cut-off. See reference number 220/240 Indoor