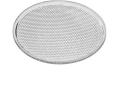

## Optical

08.8049.14

Honeycomb. Small Cells

Honeycomb. Big Cells

08.8242.14

Screening crosspiece

Light Supply Adjustable Trim designed by FLOS Architectural

Embedded luminaire for LED light source. Remote 220/240V power supply included.