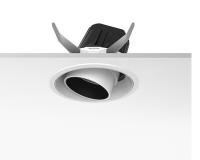

Without

Class II

Number of heads Mounting Lamps description Luminaire luminous flux Voltage (V) Environment

Ceiling recessed LED Array High Performances 30,1W 2811 Im 3000K CRI 90 Extreme Cut-off. See reference number 220/240 Indoor

## PHYSICAL

Cutout diameter (mm) Recessed depth (mm) Construction material Weight (kg) 156 239 Aluminium 1,01

### Light Supply Adjustable Trim designed by FLOS Architectural

Embedded luminaire for LED light source. Remote 220/240V power supply included.