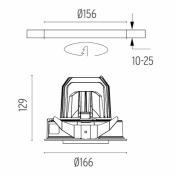

## PHYSICAL

Cutout diameter (mm) Recessed depth (mm) Construction material Weight (kg) 156 239 Aluminium 1,01