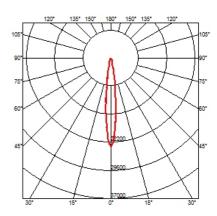

# OPTICAL

Aiming Light distribution symmetry Beam angle

## PHYSICAL

Cutout diameter (mm) Recessed depth (mm) Construction material Weight (kg) 156 239 Aluminium 1,01