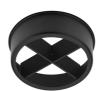

## Optical

08.8049.14

Honeycomb. Small Cells

Honeycomb. Big Cells

08.8242.14

Screening crosspiece

Light Supply Adjustable Trim designed by FLOS Architectural

Embedded luminaire for LED light source. Remote 220/240V power supply included.