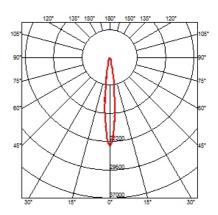

Honeycomb. Small Cells

Honeycomb. Big Cells



08.8242.14

Screening crosspiece



Light Supply Adjustable Trim designed by FLOS Architectural

Embedded luminaire for LED light source. Remote 220/240V power supply included.





08.8117.68

**Flood lens** 

08.8118.68

**Elliptical lens** 



08.8450.00

Light Supply Adjustable spare reflector. Spot





08.8451.00

Light Supply Adjustable spare reflector. Medium

C

08.8452.00

Light Supply Adjustable spare reflector. Flood



08.8453.40

Highly-efficient cylinder





# FLOS

Light Supply Adjustable Trim . Lamps



LED Array LED Socket: Special base Lamp type: LED Array



Light Supply Adjustable Trim designed by FLOS Architectural

Embedded luminaire for LED light source. Remote 220/240V power supply included.





# CERTIFICATIONS