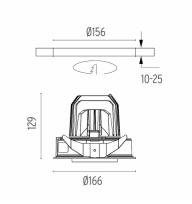

## PHYSICAL

Cutout diameter (mm) Recessed depth (mm) Construction material Weight (kg) 156 239 Aluminium 1,01