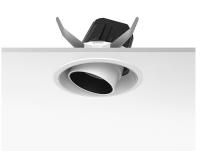

### Light Supply Adjustable Trim designed by FLOS Architectural

Embedded luminaire for LED light source. Remote 220/240V power supply included.