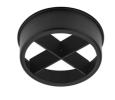

### **Optical**

08.8377.14 Honeycomb. Big Cells

08.8242.14 Screening crosspiece

03.6805.40ADA - 1937lm White 03.6805.14ADA - 1937lm Black

Embedded luminaire for LED light source. Remote 220/240V power

supply included.