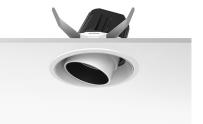

## LIGHT SUPPLY ADJUSTABLE TRIM DIMMABLE

Number of heads

**Mounting** Ceiling recessed

**Lamps description** LED Array High Performances 30,1W 2929 lm 4000K CRI 90

Luminaire luminous flux Extreme Cut-off. See reference number

#### **PHYSICAL**

Cutout diameter (mm) 156

Recessed depth (mm) 239

Construction material Aluminium

Weight (kg) 1,01

**Light Supply Adjustable Trim Dimmable** designed by FLOS Architectural

Embedded luminaire for LED light source. Remote 220/240V power supply included.

**Light Supply Adjustable Trim Dimmable** designed by FLOS Architectural

Embedded luminaire for LED light source. Remote 220/240V power supply included.

03.6805.40ADA - 1937lm White
03.6805.14ADA - 1937lm Black