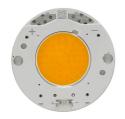

## LIGHT SUPPLY ADJUSTABLE TRIM DIMMABLE

Number of heads

**Mounting** Ceiling recessed

**Lamps description** LED Array High Performances 30,1W 2929 lm 4000K CRI 90

Luminaire luminous flux Extreme Cut-off. See reference number

# Light Supply Adjustable Trim Dimmable . Lamps

**LED Array** 

Lamp category:

LED

Socket:

Special base

Lamp type:

LED Array