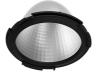

## LIGHT SUPPLY ADJUSTABLE TRIM DIMMABLE

Number of heads

**Mounting** Ceiling recessed

**Lamps description** LED Array High Performances 30,1W 2929 lm 4000K CRI 90

Luminaire luminous flux Extreme Cut-off. See reference number

### **OPTICAL**

Aiming Adjustable
Light distribution symmetry Symmetric
Beam angle 37° Flood

#### **ELECTRICAL**

Transformer availability Included
Transformer mounting Remote

Transformer type Electronic dimmable I-10V, Electronic dimmable dali

Emergency Without Insulation class Class II

#### **PHYSICAL**

Cutout diameter (mm) 156

Recessed depth (mm) 239

Construction material Aluminium

Weight (kg) 1,01

**Light Supply Adjustable Trim Dimmable** designed by FLOS Architectural

Embedded luminaire for LED light source. Remote 220/240V power supply included.