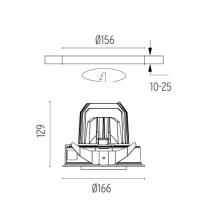

#### **PHYSICAL**

Cutout diameter (mm) 156

Recessed depth (mm) 239

Construction material Aluminium

Weight (kg) 1,01

**Light Supply Adjustable Trim Dimmable** designed by FLOS Architectural

Embedded luminaire for LED light source. Remote 220/240V power supply included.

**Light Supply Adjustable Trim Dimmable** designed by FLOS Architectural

Embedded luminaire for LED light source. Remote 220/240V power supply included.

03.6805.40ADA - 1937lm White
03.6805.14ADA - 1937lm Black