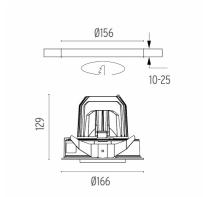

#### **PHYSICAL**

Cutout diameter (mm) 156

Recessed depth (mm) 239

Construction material Aluminium

Weight (kg) 1,01

**Light Supply Adjustable Trim Dimmable** designed by FLOS Architectural

Embedded luminaire for LED light source. Remote 220/240V power supply included.