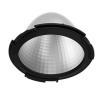

## LIGHT SUPPLY ADJUSTABLE TRIM DIMMABLE

Number of heads

**Mounting** Ceiling recessed

**Lamps description** LED Array High Performances 30,1W 2929 lm 4000K CRI 90

Luminaire luminous flux Extreme Cut-off. See reference number

#### **PHYSICAL**

Cutout diameter (mm) 156

Recessed depth (mm) 239

Construction material Aluminium

Weight (kg) 1,01

**Light Supply Adjustable Trim Dimmable** designed by FLOS Architectural

Embedded luminaire for LED light source. Remote 220/240V power supply included.

**Light Supply Adjustable Trim Dimmable** designed by FLOS Architectural

Embedded luminaire for LED light source. Remote 220/240V power supply included.

03.6805.40ADA - 1937lm White
03.6805.14ADA - 1937lm Black