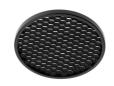

### **Optical**

08.8377.14 Honeycomb. Big Cells

08.8242.14 Screening crosspiece

03.6805.40ADA - 1937lm White 03.6805.14ADA - 1937lm Black

Embedded luminaire for LED light source. Remote 220/240V power

supply included.