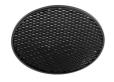

### **Optical**

08.8377.14 Honeycomb. Big Cells

08.8242.14 Screening crosspiece

03.6805.40ADA - 1937lm White 03.6805.14ADA - 1937lm Black

Embedded luminaire for LED light source. Remote 220/240V power

supply included.