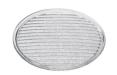

08.8117.68 Flood lens

08.8450.00 Light Supply Adjustable spare reflector. Spot

35°

 $\epsilon$ 

**CERTIFICATIONS** 

23

08.8451.00

Light Supply Adjustable spare reflector. Medium

08.8452.00

Light Supply Adjustable spare reflector. Flood

Highly-efficient cylinder

Flos.architectural@flos.com www.flos.com