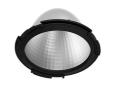

## LIGHT SUPPLY ADJUSTABLE TRIM DIMMABLE

Number of heads

**Mounting** Ceiling recessed

**Lamps description** LED Array High Performances 30,1W 2929 lm 4000K CRI 90

Luminaire luminous flux Extreme Cut-off. See reference number

#### **PHYSICAL**

Cutout diameter (mm) 156

Recessed depth (mm) 239

Construction material Aluminium

Weight (kg) 1,01

**Light Supply Adjustable Trim Dimmable** designed by FLOS Architectural

Embedded luminaire for LED light source. Remote 220/240V power supply included.

**Light Supply Adjustable Trim Dimmable** designed by FLOS Architectural

Embedded luminaire for LED light source. Remote 220/240V power supply included.

03.6805.40ADA - 1937lm White
03.6805.14ADA - 1937lm Black