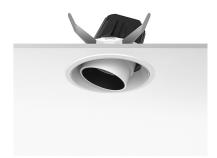

#### **PHYSICAL**

Cutout diameter (mm) 156

Recessed depth (mm) 239

Construction material Aluminium

Weight (kg) 1,01

**Light Supply Adjustable Trim Dimmable** designed by FLOS Architectural

Embedded luminaire for LED light source. Remote 220/240V power supply included.

**Light Supply Adjustable Trim Dimmable** designed by FLOS Architectural

Embedded luminaire for LED light source. Remote 220/240V power supply included.

03.6805.40ADA - 1937lm White
03.6805.14ADA - 1937lm Black