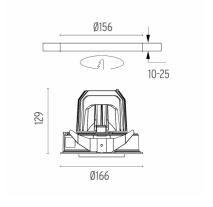

#### **PHYSICAL**

Cutout diameter (mm) 156

Recessed depth (mm) 239

Construction material Aluminium

Weight (kg) 1,01

**Light Supply Adjustable Trim Dimmable** designed by FLOS Architectural

Embedded luminaire for LED light source. Remote 220/240V power supply included.