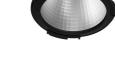

## LIGHT SUPPLY ADJUSTABLE TRIM DIMMABLE

Number of heads

**Mounting** Ceiling recessed

**Lamps description** LED Array High Performances 30,1W 2929 lm 4000K CRI 90

Luminaire luminous flux Extreme Cut-off. See reference number

#### **PHYSICAL**

Cutout diameter (mm) 156

Recessed depth (mm) 239

Construction material Aluminium

Weight (kg) 1,01

**Light Supply Adjustable Trim Dimmable** designed by FLOS Architectural

Embedded luminaire for LED light source. Remote 220/240V power supply included.

**Light Supply Adjustable Trim Dimmable** designed by FLOS Architectural

Embedded luminaire for LED light source. Remote 220/240V power supply included.

03.6805.40ADA - 1937lm White
03.6805.14ADA - 1937lm Black