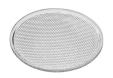

08.8117.68 Flood lens

08.8450.00 Light Supply Adjustable spare reflector. Spot

35°

 $\epsilon$ 

**CERTIFICATIONS** 

23

08.8451.00

Light Supply Adjustable spare reflector. Medium