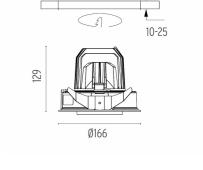

#### **PHYSICAL**

Cutout diameter (mm) 156

Recessed depth (mm) 239

Construction material Aluminium

Weight (kg) 1,01

**Light Supply Adjustable Trim Dimmable** designed by FLOS Architectural

Embedded luminaire for LED light source. Remote 220/240V power supply included.