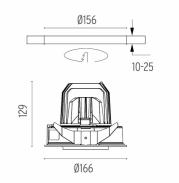

23° Medium

Number of heads Mounting Lamps description Luminaire luminous flux Voltage (V) Environment

Ceiling recessed LED Array High Performances 30,1W 2929 Im 4000K CRI 90 Extreme Cut-off. See reference number 220/240 Indoor

#### PHYSICAL

Cutout diameter (mm) Recessed depth (mm) Construction material Weight (kg) 156 239 Aluminium 1,01

Light Supply Adjustable Trim Dimmable designed by FLOS Architectural

Embedded luminaire for LED light source. Remote 220/240V power supply included.