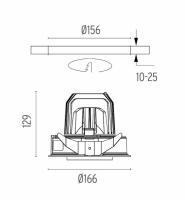

#### PHYSICAL

Cutout diameter (mm) Recessed depth (mm) Construction material Weight (kg) 156 239 Aluminium 1,01

Light Supply Adjustable Trim Dimmable designed by FLOS Architectural

Embedded luminaire for LED light source. Remote 220/240V power supply included.