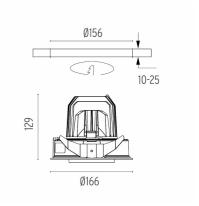

#### PHYSICAL

Cutout diameter (mm) Recessed depth (mm) Construction material Weight (kg) 156 239 Aluminium 1,01

Light Supply Adjustable Trim Dimmable designed by FLOS Architectural

Embedded luminaire for LED light source. Remote 220/240V power supply included.