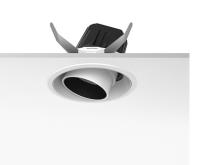

### LIGHT SUPPLY ADJUSTABLE TRIM DIMMABLE

L

Adjustable

Symmetric

Included

Remote

Without

Class II

23° Medium

Number of heads Mounting Lamps description Luminaire luminous flux Voltage (V) Environment

Ceiling recessed LED Array High Performances 30,1W 2929 Im 4000K CRI 90 Extreme Cut-off. See reference number 220/240 Indoor

#### PHYSICAL

Cutout diameter (mm) Recessed depth (mm) Construction material Weight (kg) 156 239 Aluminium 1,01

Light Supply Adjustable Trim Dimmable designed by FLOS Architectural

Embedded luminaire for LED light source. Remote 220/240V power supply included.