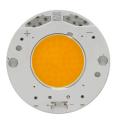

## Light Supply Adjustable Trim Dimmable . Lamps

LED Array LED Socket: Special base Lamp type: LED Array

Light Supply Adjustable Trim Dimmable designed by FLOS Architectural

Embedded luminaire for LED light source. Remote 220/240V power supply included.