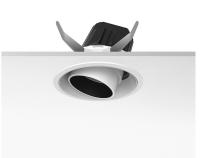

### LIGHT SUPPLY ADJUSTABLE TRIM DIMMABLE

L

Adjustable

Symmetric

Included

Remote

Without

Class II

23° Medium

Number of heads Mounting Lamps description Luminaire luminous flux Voltage (V) Environment

Ceiling recessed LED Array High Performances 30,1W 2929 Im 4000K CRI 90 Extreme Cut-off. See reference number 220/240 Indoor

#### PHYSICAL

Cutout diameter (mm) Recessed depth (mm) Construction material Weight (kg) 156 239 Aluminium 1,01

Light Supply Adjustable Trim Dimmable designed by FLOS Architectural

Embedded luminaire for LED light source. Remote 220/240V power supply included.