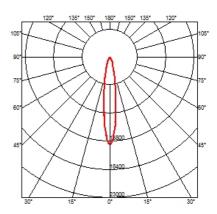

23° Medium

Number of heads Mounting Lamps description Luminaire luminous flux Voltage (V) Environment

Ceiling recessed LED Array High Performances 30,1W 2929 Im 4000K CRI 90 Extreme Cut-off. See reference number 220/240 Indoor

## OPTICAL

Aiming Light distribution symmetry Beam angle