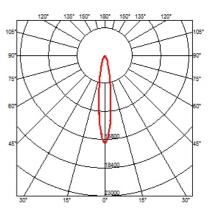

23° Medium

Number of heads Mounting Lamps description Luminaire luminous flux Voltage (V) Environment

Ceiling recessed LED Array High Performances 30,1W 2929 Im 4000K CRI 90 Extreme Cut-off. See reference number 220/240 Indoor

## OPTICAL

Aiming Light distribution symmetry Beam angle