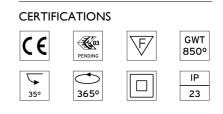

Without

Class II

23° Medium

Number of heads Mounting Lamps description Luminaire luminous flux Voltage (V) Environment

Ceiling recessed LED Array High Performances 30,1W 2929 Im 4000K CRI 90 Extreme Cut-off. See reference number 220/240 Indoor

Electronic dimmable 1-10V, Electronic dimmable dali

## OPTICAL

Aiming Light distribution symmetry Beam angle

### ELECTRICAL

Transformer availability Transformer mounting Transformer type Emergency Insulation class

#### PHYSICAL

Cutout diameter (mm) Recessed depth (mm) Construction material Weight (kg) 156 239 Aluminium 1,01





Light Supply Adjustable Trim Dimmable designed by FLOS Architectural

Embedded luminaire for LED light source. Remote 220/240V power supply included.

03.6804.40ADA - 1860lm White 03.6804.14ADA - 1860lm Black







# FLOS

## Light Supply Adjustable Trim Dimmable . Accessories





08.8049.14

Honeycomb. Small Cells





Honeycomb. Big Cells



Screening crosspiece



Light Supply Adjustable Trim Dimmable designed by FLOS Architectural

Embedded luminaire for LED light source. Remote 220/240V power supply included.

03.6804.40ADA - 1860lm White 03.6804.14ADA - 1860lm Black



08.8117.68

**Flood lens** 

08.8118.68

**Elliptical lens** 



08.8450.00

Light Supply Adjustable spare reflector. Spot





C



00.0450.44

Highly-efficient cylinder







08.8451.00

Light Supply Adjustable spare reflector. Medium

08.8452.00

Light Supply Adjustable spare reflector. Flood

08.8453.40

Flos.architectural@flos.com

# FLOS

## Light Supply Adjustable Trim Dimmable . Lamps



LED Array LED Socket: Specia