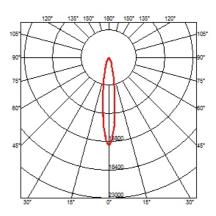

23° Medium

Number of heads Mounting Lamps description Luminaire luminous flux Voltage (V) Environment

Ceiling recessed LED Array High Performances 30,1W 2929 Im 4000K CRI 90 Extreme Cut-off. See reference number 220/240 Indoor

## OPTICAL

Aiming Light distribution symmetry Beam angle