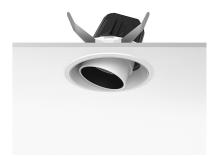

### **LIGHT SUPPLY ADJUSTABLE TRIM**

Number of heads

**Mounting** Ceiling recessed

LED Array High Performances 30,1W 2929 lm 4000K CRI 90

Luminaire luminous flux Extreme Cut-off. See reference number

Voltage (V) 220/240 Environment Indoor

### **PHYSICAL**

Cutout diameter (mm) 156

Recessed depth (mm) 239

Construction material Aluminium

Weight (kg) 1,01

**Light Supply Adjustable Trim** designed by FLOS Architectural

Embedded luminaire for LED light source. Remote 220/240V power supply included.