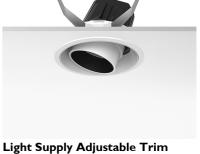

### **LIGHT SUPPLY ADJUSTABLE TRIM**

Number of heads

**Mounting** Ceiling recessed

LED Array High Performances 30,1W 2929 lm 4000K CRI 90

Luminaire luminous flux Extreme Cut-off. See reference number

Voltage (V) 220/240 Environment Indoor

### **PHYSICAL**

Cutout diameter (mm) 156

Recessed depth (mm) 239

Construction material Aluminium

Weight (kg) 1,01

**Light Supply Adjustable Trim** designed by FLOS Architectural

Embedded luminaire for LED light source. Remote 220/240V power supply included.

# Light Supply Adjustable Trim . Accessories