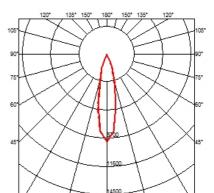

### **OPTICAL**

Aiming Adjustable
Light distribution symmetry Symmetric
Beam angle 23° Medium