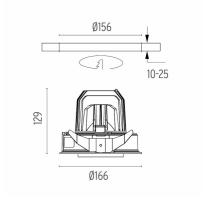

### **PHYSICAL**

Cutout diameter (mm) 156

Recessed depth (mm) 239

Construction material Aluminium

Weight (kg) 1,01

**Light Supply Adjustable Trim** designed by FLOS Architectural

Embedded luminaire for LED light source. Remote 220/240V power supply included.