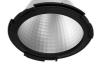

### **LIGHT SUPPLY ADJUSTABLE TRIM**

Number of heads

**Mounting** Ceiling recessed

LED Array High Performances 30,1W 2929 lm 4000K CRI 90

Luminaire luminous flux Extreme Cut-off. See reference number

Voltage (V) 220/240 Environment Indoor

### **PHYSICAL**

Cutout diameter (mm) 156

Recessed depth (mm) 239

Construction material Aluminium

Weight (kg) 1,01

**Light Supply Adjustable Trim** designed by FLOS Architectural

Embedded luminaire for LED light source. Remote 220/240V power supply included.