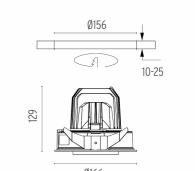

### **PHYSICAL**

Cutout diameter (mm) 156

Recessed depth (mm) 239

Construction material Aluminium

Weight (kg) 1,01

**Light Supply Adjustable Trim** designed by FLOS Architectural

Embedded luminaire for LED light source. Remote 220/240V power supply included.