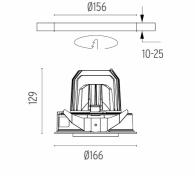

### **PHYSICAL**

Cutout diameter (mm) 156

Recessed depth (mm) 239

Construction material Aluminium

Weight (kg) 1,01

**Light Supply Adjustable Trim** designed by FLOS Architectural

Embedded luminaire for LED light source. Remote 220/240V power supply included.