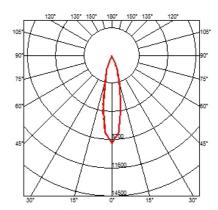

### **OPTICAL**

Aiming Adjustable
Light distribution symmetry Symmetric
Beam angle 23° Medium