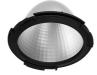

03.6804.40A - 1860lm White 03.6804.14A - 1860lm Black

Embedded luminaire for LED light source. Remote 220/240V power supply included.

03.6804.40A - 1860lm White 03.6804.14A - 1860lm Black

08.8117.68

Flood lens

08.8118.68 Elliptical lens

08.8450.00

Light Supply Adjustable spare reflector. Spot

**Light Supply Adjustable Trim** designed by FLOS Architectural

Embedded luminaire for LED light source. Remote 220/240V power supply included.

03.6804.40A - 1860lm White
03.6804.14A - 1860lm Black