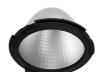

### **LIGHT SUPPLY ADJUSTABLE TRIM**

Number of heads

**Mounting** Ceiling recessed

LED Array High Performances 30,1W 2929 lm 4000K CRI 90

Luminaire luminous flux Extreme Cut-off. See reference number

Voltage (V) 220/240 Environment Indoor

### **PHYSICAL**

Cutout diameter (mm) 156

Recessed depth (mm) 239

Construction material Aluminium

Weight (kg) 1,01

**Light Supply Adjustable Trim** designed by FLOS Architectural

Embedded luminaire for LED light source. Remote 220/240V power supply included.