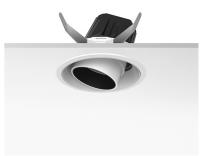

### **LIGHT SUPPLY ADJUSTABLE TRIM**

Number of heads

**Mounting** Ceiling recessed

LED Array High Performances 30,1W 2929 lm 4000K CRI 90

Luminaire luminous flux Extreme Cut-off. See reference number

Voltage (V) 220/240 Environment Indoor

### **OPTICAL**

Aiming Adjustable
Light distribution symmetry Symmetric
Beam angle 23° Medium

### **PHYSICAL**

Cutout diameter (mm) 156

Recessed depth (mm) 239

Construction material Aluminium

Weight (kg) 1,01

**Light Supply Adjustable Trim** designed by FLOS Architectural

Embedded luminaire for LED light source. Remote 220/240V power supply included.