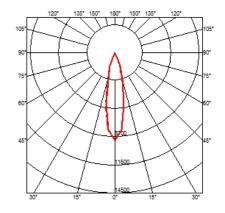

### **OPTICAL**

Aiming Adjustable
Light distribution symmetry Symmetric
Beam angle 23° Medium