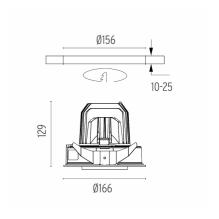

### **PHYSICAL**

Cutout diameter (mm) 156

Recessed depth (mm) 239

Construction material Aluminium

Weight (kg) 1,01

**Light Supply Adjustable Trim** designed by FLOS Architectural

Embedded luminaire for LED light source. Remote 220/240V power supply included.