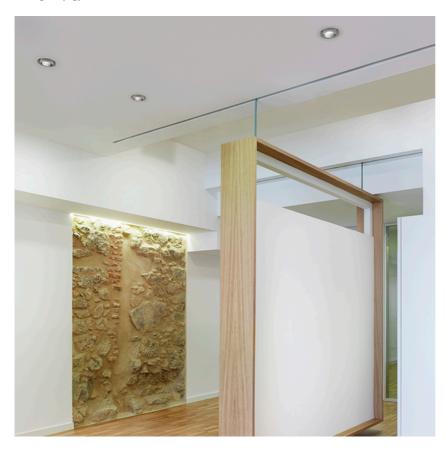

### **LIGHT SUPPLY ADJUSTABLE TRIM**

Number of heads

**Mounting** Ceiling recessed

LED Array High Performances 30,1W 2929 lm 4000K CRI 90

Luminaire luminous flux Extreme Cut-off. See reference number

Voltage (V) 220/240 Environment Indoor

### **PHYSICAL**

Cutout diameter (mm) 156

Recessed depth (mm) 239

Construction material Aluminium

Weight (kg) 1,01

**Light Supply Adjustable Trim** designed by FLOS Architectural

Embedded luminaire for LED light source. Remote 220/240V power supply included.

# Light Supply Adjustable Trim . Accessories