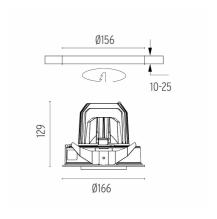

#### **PHYSICAL**

Cutout diameter (mm) 156

Recessed depth (mm) 239

Construction material Aluminium

Weight (kg) 1,01

**Light Supply Adjustable Trim Dimmable** designed by FLOS Architectural

Embedded luminaire for LED light source. Remote 220/240V power supply included.