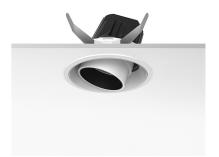

#### **PHYSICAL**

Cutout diameter (mm) 156

Recessed depth (mm) 239

Construction material Aluminium

Weight (kg) 1,01

**Light Supply Adjustable Trim Dimmable** designed by FLOS Architectural

Embedded luminaire for LED light source. Remote 220/240V power supply included.

**Light Supply Adjustable Trim Dimmable** designed by FLOS Architectural

Embedded luminaire for LED light source. Remote 220/240V power supply included.

03.6803.40ADA - 1992lm White 03.6803.14ADA - 1992lm Black