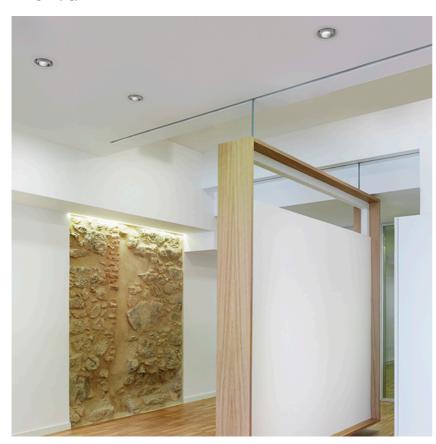

#### **PHYSICAL**

Cutout diameter (mm) 156

Recessed depth (mm) 239

Construction material Aluminium

Weight (kg) 1,01

**Light Supply Adjustable Trim Dimmable** designed by FLOS Architectural

Embedded luminaire for LED light source. Remote 220/240V power supply included.

**Light Supply Adjustable Trim Dimmable** designed by FLOS Architectural

Embedded luminaire for LED light source. Remote 220/240V power supply included.

03.6803.40ADA - 1992lm White 03.6803.14ADA - 1992lm Black