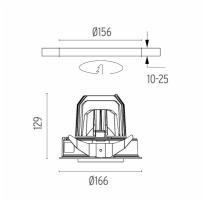

#### **PHYSICAL**

Cutout diameter (mm) 156

Recessed depth (mm) 239

Construction material Aluminium

Weight (kg) 1,01

**Light Supply Adjustable Trim Dimmable** designed by FLOS Architectural

Embedded luminaire for LED light source. Remote 220/240V power supply included.