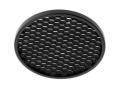

#### **Optical**

Honeycomb. Small Cells

08.8049.14

08.8377.14 Honeycomb. Big Cells

08.8242.14 Screening crosspiece

Embedded luminaire for LED light source. Remote 220/240V power supply included.

03.6803.40ADA - 1992lm White 03.6803.14ADA - 1992lm Black