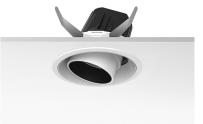

## LIGHT SUPPLY ADJUSTABLE TRIM DIMMABLE

Number of heads

**Mounting** Ceiling recessed

LED Array High Performances 30,1W 2929 lm 4000K CRI 90

Luminaire luminous flux Extreme Cut-off. See reference number

Voltage (V) 220/240 Environment Indoor

#### **PHYSICAL**

Cutout diameter (mm) 156

Recessed depth (mm) 239

Construction material Aluminium

Weight (kg) 1,01

**Light Supply Adjustable Trim Dimmable** designed by FLOS Architectural

Embedded luminaire for LED light source. Remote 220/240V power supply included.