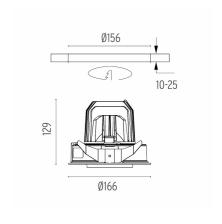

## LIGHT SUPPLY ADJUSTABLE TRIM DIMMABLE

Number of heads

**Mounting** Ceiling recessed

LED Array High Performances 30,1W 2929 lm 4000K CRI 90

Luminaire luminous flux Extreme Cut-off. See reference number

Voltage (V) 220/240 Environment Indoor

#### **PHYSICAL**

Cutout diameter (mm) 156

Recessed depth (mm) 239

Construction material Aluminium

Weight (kg) 1,01

**Light Supply Adjustable Trim Dimmable** designed by FLOS Architectural

Embedded luminaire for LED light source. Remote 220/240V power supply included.