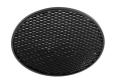

#### **Optical**

Honeycomb. Small Cells

08.8049.14

08.8377.14 Honeycomb. Big Cells

08.8242.14 Screening crosspiece

Embedded luminaire for LED light source. Remote 220/240V power supply included.

03.6803.40ADA - 1992lm White 03.6803.14ADA - 1992lm Black