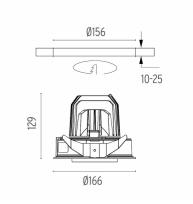

#### PHYSICAL

Cutout diameter (mm) Recessed depth (mm) Construction material Weight (kg) 156 239 Aluminium 1,01

Light Supply Adjustable Trim designed by FLOS Architectural

Embedded luminaire for LED light source. Remote 220/240V power supply included.