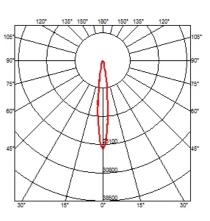

1,01





Light Supply Adjustable Trim designed by FLOS Architectural

Embedded luminaire for LED light source. Remote 220/240V power supply included.





# CERTIFICATIONS $\overbrace{CE}$ $\overbrace{PENDING}$ $\overbrace{F}$ $\overbrace{B50}^{GWT}$ $\overbrace{3650}^{BUT}$ $\boxed{IP}$ $\boxed{23}$



# FLOS

### Light Supply Adjustable Trim . Accessories

#### Optical



08.8049.14

Honeycomb. Small Cells





Honeycomb. Big Cells



08.8242.14

Screening crosspiece



Light Supply Adjustable Trim designed by FLOS Architectural

Embedded luminaire for LED light source. Remote 220/240V power supply included.





08.8117.68

**Flood lens** 

08.8118.68

**Elliptical lens** 



08.8450.00

Light Supply Adjustable spare reflector. Spot











08.8453.40

Highly-efficient cylinder





08.8451.00

Light Supply Adjustable spare reflector. Medium

08.8452.00

Light Supply Adjustable spare reflector. Flood

# FLOS

Light Supply Adjustable Trim . Lamps



LED Array LED Socket: Special base Lamp type: LED Array



Light Supply Adjustable Trim designed by FLOS Architectural

Embedded luminaire for LED light source. Remote 220/240V power supply included.





### CERTIFICATIONS