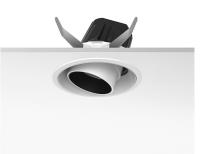

#### PHYSICAL

Cutout diameter (mm) Recessed depth (mm) Construction material Weight (kg) 156 239 Aluminium 1,01

Light Supply Adjustable Trim designed by FLOS Architectural

Embedded luminaire for LED light source. Remote 220/240V power supply included.

Without

Class II

Number of heads Mounting Lamps description Luminaire luminous flux Voltage (V) Environment

Ceiling recessed LED Array High Performances 30,1 W 2929 Im 4000K CRI 90 Extreme Cut-off. See reference number 220/240 Indoor

#### OPTICAL

Aiming Light distribution symmetry Beam angle