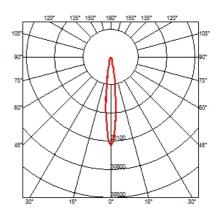

#### OPTICAL

Aiming Light distribution symmetry Beam angle

#### PHYSICAL

Cutout diameter (mm) Recessed depth (mm) Construction material Weight (kg) 156 239 Aluminium 1,01

Light Supply Adjustable Trim designed by FLOS Architectural

Embedded luminaire for LED light source. Remote 220/240V power supply included.