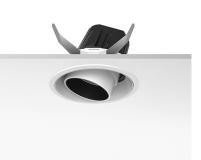

Without

Class II

Number of heads Mounting Lamps description Luminaire luminous flux Voltage (V) Environment

Ceiling recessed LED Array High Performances 30,1 W 2929 Im 4000K CRI 90 Extreme Cut-off. See reference number 220/240 Indoor

#### OPTICAL

Aiming Light distribution symmetry Beam angle

#### PHYSICAL

Cutout diameter (mm) Recessed depth (mm) Construction material Weight (kg) 156 239 Aluminium 1,01

Light Supply Adjustable Trim designed by FLOS Architectural

Embedded luminaire for LED light source. Remote 220/240V power supply included.