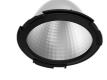

## LIGHT SUPPLY ADJUSTABLE TRIM

L

Adjustable

Symmetric

13° Spot

Included

Remote

Electronic

Without

Class II

Number of heads Mounting Lamps description Luminaire luminous flux Voltage (V) Environment

Ceiling recessed LED Array High Performances 30,1 W 2929 Im 4000K CRI 90 Extreme Cut-off. See reference number 220/240 Indoor

#### PHYSICAL

Cutout diameter (mm) Recessed depth (mm) Construction material Weight (kg) 156 239 Aluminium 1,01

Light Supply Adjustable Trim designed by FLOS Architectural

Embedded luminaire for LED light source. Remote 220/240V power supply included.