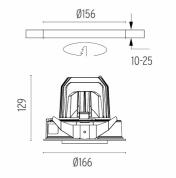

#### PHYSICAL

Cutout diameter (mm) Recessed depth (mm) Construction material Weight (kg) 156 239 Aluminium 1,01

Light Supply Adjustable Trim designed by FLOS Architectural

Embedded luminaire for LED light source. Remote 220/240V power supply included.