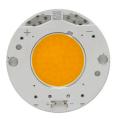

# FLOS

Light Supply Adjustable Trim . Lamps

LED Array LED Socket: Special base Lamp type: LED Array

Light Supply Adjustable Trim designed by FLOS Architectural

Embedded luminaire for LED light source. Remote 220/240V power supply included.