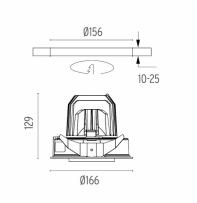

#### PHYSICAL

Cutout diameter (mm) Recessed depth (mm) Construction material Weight (kg) 156 239 Aluminium 1,01

Light Supply Adjustable Trim designed by FLOS Architectural

Embedded luminaire for LED light source. Remote 220/240V power supply included.