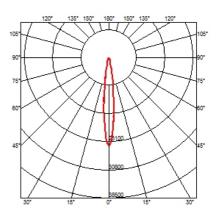

mb. Small Cells





Honeycomb. Big Cells



08.8242.14

Screening crosspiece



Light Supply Adjustable Trim designed by FLOS Architectural

Embedded luminaire for LED light source. Remote 220/240V power supply included.





08.8117.68

**Flood lens** 

08.8118.68

**Elliptical lens** 



08.8450.00

Light Supply Adjustable spare reflector. Spot











08.8453.40

Highly-efficient cylinder





08.8451.00

Light Supply Adjustable spare reflector. Medium

08.8452.00

Light Supply Adjustable spare reflector. Flood

# FLOS

Light Supply Adjustable Trim . Lamps



LED Array LED Socket: Special base Lamp type: LED Array



Light Supply Adjustable Trim designed by FLOS Architectural

Embedded luminaire for LED light source. Remote 220/240V power supply included.





### CERTIFICATIONS