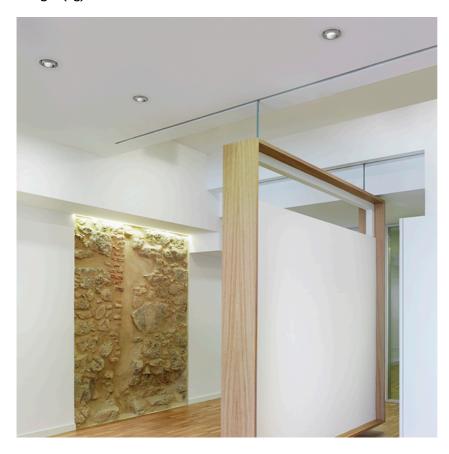

### **PHYSICAL**

Cutout diameter (mm) 156

Recessed depth (mm) 239

Construction material Aluminium

Weight (kg) 1,01

**Light Supply Adjustable Trim** designed by FLOS Architectural

Embedded luminaire for LED light source. Remote 220/240V power supply included.

## LIGHT SUPPLY ADJUSTABLE TRIM

Number of heads

**Mounting** Ceiling recessed

LED Array High Performances 30,1W 3402 lm 3000K CRI 80

**Luminaire luminous flux** Extreme Cut-off. See reference number

Voltage (V) 220/240 Environment Indoor

## **OPTICAL**

Aiming Adjustable
Light distribution symmetry Symmetric
Beam angle 37° Flood