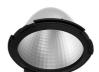

## LIGHT SUPPLY ADJUSTABLE TRIM

Number of heads

**Mounting** Ceiling recessed

LED Array High Performances 30,1W 3402 lm 3000K CRI 80

**Luminaire luminous flux** Extreme Cut-off. See reference number

Voltage (V) 220/240 Environment Indoor

### **PHYSICAL**

Cutout diameter (mm) 156

Recessed depth (mm) 239

Construction material Aluminium

Weight (kg) 1,01

**Light Supply Adjustable Trim** designed by FLOS Architectural

Embedded luminaire for LED light source. Remote 220/240V power supply included.