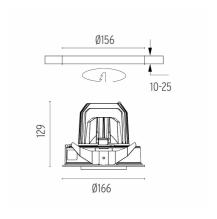

### **PHYSICAL**

Cutout diameter (mm) 156

Recessed depth (mm) 239

Construction material Aluminium

Weight (kg) 1,01

**Light Supply Adjustable Trim** designed by FLOS Architectural

Embedded luminaire for LED light source. Remote 220/240V power supply included.