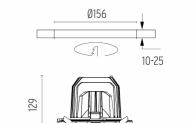

### **PHYSICAL**

Cutout diameter (mm) 156

Recessed depth (mm) 239

Construction material Aluminium

Weight (kg) 1,01

**Light Supply Adjustable Trim** designed by FLOS Architectural

Embedded luminaire for LED light source. Remote 220/240V power supply included.

## LIGHT SUPPLY ADJUSTABLE TRIM

Number of heads

**Mounting** Ceiling recessed

LED Array High Performances 30,1W 3402 lm 3000K CRI 80

**Luminaire luminous flux** Extreme Cut-off. See reference number

Voltage (V) 220/240 Environment Indoor