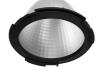

## LIGHT SUPPLY ADJUSTABLE TRIM

Number of heads

**Mounting** Ceiling recessed

LED Array High Performances 30,1W 3402 lm 3000K CRI 80

**Luminaire luminous flux** Extreme Cut-off. See reference number

Voltage (V) 220/240 Environment Indoor

### **PHYSICAL**

Cutout diameter (mm) 156

Recessed depth (mm) 239

Construction material Aluminium

Weight (kg) 1,01

**Light Supply Adjustable Trim** designed by FLOS Architectural

Embedded luminaire for LED light source. Remote 220/240V power supply included.