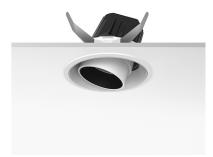

### **PHYSICAL**

Cutout diameter (mm) 156

Recessed depth (mm) 239

Construction material Aluminium

Weight (kg) 1,01

**Light Supply Adjustable Trim** designed by FLOS Architectural

Embedded luminaire for LED light source. Remote 220/240V power supply included.

**Light Supply Adjustable Trim** designed by FLOS Architectural

Embedded luminaire for LED light source. Remote 220/240V power supply included.

03.6802.40A - 2250lm White
03.6802.14A - 2250lm Black