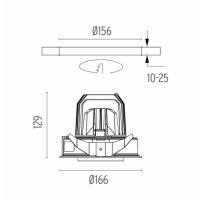

### **PHYSICAL**

Cutout diameter (mm) 156

Recessed depth (mm) 239

Construction material Aluminium

Weight (kg) 1,01

**Light Supply Adjustable Trim** designed by FLOS Architectural

Embedded luminaire for LED light source. Remote 220/240V power supply included.

Embedded luminaire for LED light source. Remote 220/240V power supply included.

03.6802.40A - 2250lm White 03.6802.14A - 2250lm Black

08.8117.68

08.8118.68

08.8450.00

Ø166

Flood lens

Elliptical lens