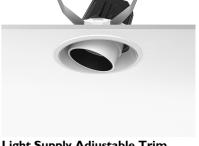

## LIGHT SUPPLY ADJUSTABLE TRIM

Number of heads

**Mounting** Ceiling recessed

LED Array High Performances 30,1W 3402 lm 3000K CRI 80

**Luminaire luminous flux** Extreme Cut-off. See reference number

Voltage (V) 220/240 Environment Indoor

### **PHYSICAL**

Cutout diameter (mm) 156

Recessed depth (mm) 239

Construction material Aluminium

Weight (kg) 1,01

**Light Supply Adjustable Trim** designed by FLOS Architectural

Embedded luminaire for LED light source. Remote 220/240V power supply included.