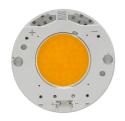

## **Light Supply Adjustable Trim. Lamps**

**LED Array** 

Lamp category:

LED

Socket:

Special base

Lamp type:

LED Array