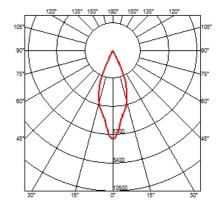

## **OPTICAL**

Aiming Adjustable
Light distribution symmetry Symmetric
Beam angle 37° Flood

## LIGHT SUPPLY ADJUSTABLE TRIM

Number of heads

**Mounting** Ceiling recessed

LED Array High Performances 30,1W 3402 lm 3000K CRI 80

**Luminaire luminous flux** Extreme Cut-off. See reference number

Voltage (V) 220/240 Environment Indoor