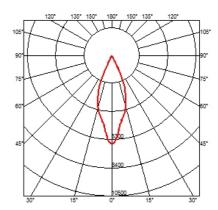

## **OPTICAL**

Aiming Adjustable
Light distribution symmetry Symmetric
Beam angle 37° Flood