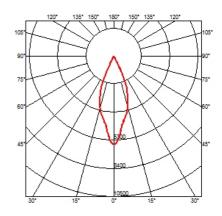

## **OPTICAL**

Aiming Adjustable
Light distribution symmetry Symmetric
Beam angle 37° Flood