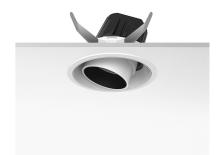

#### **PHYSICAL**

Cutout diameter (mm) 156

Recessed depth (mm) 239

Construction material Aluminium

Weight (kg) 1,01

**Light Supply Adjustable Trim Dimmable** designed by FLOS Architectural

Embedded luminaire for LED light source. Remote 220/240V power supply included.

**Light Supply Adjustable Trim Dimmable** designed by FLOS Architectural

Embedded luminaire for LED light source. Remote 220/240V power supply included.

03.6801.40ADA - 2160lm White 03.6801.14ADA - 2160lm Black