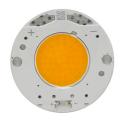

# Light Supply Adjustable Trim Dimmable . Lamps

**LED Array** 

Lamp category:

LED

Socket:

Special base

Lamp type:

LED Array