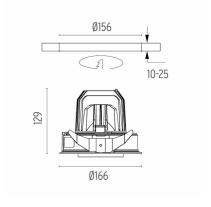

#### **PHYSICAL**

Cutout diameter (mm) 156

Recessed depth (mm) 239

Construction material Aluminium

Weight (kg) 1,01

**Light Supply Adjustable Trim Dimmable** designed by FLOS Architectural

Embedded luminaire for LED light source. Remote 220/240V power supply included.