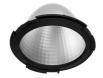

## LIGHT SUPPLY ADJUSTABLE TRIM DIMMABLE

Number of heads

**Mounting** Ceiling recessed

LED Array High Performances 30,1W 3402 lm 3000K CRI 80

Luminaire luminous flux Extreme Cut-off. See reference number

Voltage (V) 220/240 Environment Indoor

#### **PHYSICAL**

Cutout diameter (mm) 156

Recessed depth (mm) 239

Construction material Aluminium

Weight (kg) 1,01

**Light Supply Adjustable Trim Dimmable** designed by FLOS Architectural

Embedded luminaire for LED light source. Remote 220/240V power supply included.