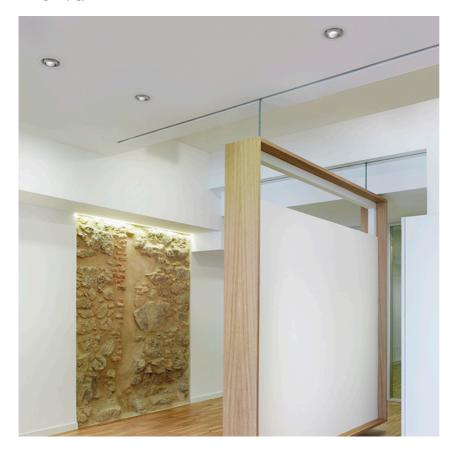

#### **PHYSICAL**

Cutout diameter (mm) 156

Recessed depth (mm) 239

Construction material Aluminium

Weight (kg) 1,01

**Light Supply Adjustable Trim Dimmable** designed by FLOS Architectural

Embedded luminaire for LED light source. Remote 220/240V power supply included.

**Light Supply Adjustable Trim Dimmable** designed by FLOS Architectural

Embedded luminaire for LED light source. Remote 220/240V power supply included.

03.6801.40ADA - 2160lm White 03.6801.14ADA - 2160lm Black