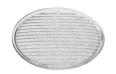

#### **Optical**

Honeycomb. Small Cells

08.8049.14

08.8377.14 Honeycomb. Big Cells

08.8242.14 Screening crosspiece

Embedded luminaire for LED light source. Remote 220/240V power supply included.

03.6801.40ADA - 2160lm White 03.6801.14ADA - 2160lm Black