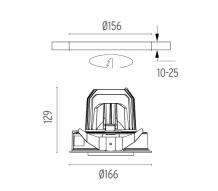

#### **PHYSICAL**

Cutout diameter (mm) 156

Recessed depth (mm) 239

Construction material Aluminium

Weight (kg) 1,01

**Light Supply Adjustable Trim Dimmable** designed by FLOS Architectural

Embedded luminaire for LED light source. Remote 220/240V power supply included.