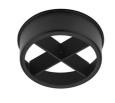

## LIGHT SUPPLY ADJUSTABLE TRIM DIMMABLE

Number of heads

**Mounting** Ceiling recessed

LED Array High Performances 30,1W 3402 lm 3000K CRI 80

Luminaire luminous flux Extreme Cut-off. See reference number

Voltage (V) 220/240 Environment Indoor

#### **PHYSICAL**

Cutout diameter (mm) 156

Recessed depth (mm) 239

Construction material Aluminium

Weight (kg) 1,01

**Light Supply Adjustable Trim Dimmable** designed by FLOS Architectural

Embedded luminaire for LED light source. Remote 220/240V power supply included.