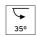

08.8117.68 Flood lens

Elliptical lens

08.8118.68

Light Supply Adjustable spare reflector. Spot

08.8450.00

35°

365°

ΙP