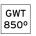

## LIGHT SUPPLY ADJUSTABLE TRIM DIMMABLE

Number of heads

**Mounting** Ceiling recessed

LED Array High Performances 30,1W 3402 lm 3000K CRI 80

Luminaire luminous flux Extreme Cut-off. See reference number

Voltage (V) 220/240 Environment Indoor