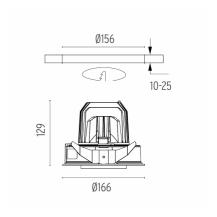

#### **PHYSICAL**

Cutout diameter (mm) 156

Recessed depth (mm) 239

Construction material Aluminium

Weight (kg) 1,01

**Light Supply Adjustable Trim Dimmable** designed by FLOS Architectural

Embedded luminaire for LED light source. Remote 220/240V power supply included.