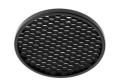

#### **Optical**

Honeycomb. Small Cells

08.8049.14

08.8377.14 Honeycomb. Big Cells

08.8242.14 Screening crosspiece

Embedded luminaire for LED light source. Remote 220/240V power supply included.

03.6801.40ADA - 2160lm White 03.6801.14ADA - 2160lm Black