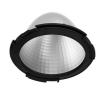

## LIGHT SUPPLY ADJUSTABLE TRIM DIMMABLE

Number of heads

**Mounting** Ceiling recessed

LED Array High Performances 30,1W 3402 lm 3000K CRI 80

Luminaire luminous flux Extreme Cut-off. See reference number

Voltage (V) 220/240 Environment Indoor

#### **PHYSICAL**

Cutout diameter (mm) 156

Recessed depth (mm) 239

Construction material Aluminium

Weight (kg) 1,01

**Light Supply Adjustable Trim Dimmable** designed by FLOS Architectural

Embedded luminaire for LED light source. Remote 220/240V power supply included.