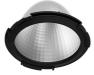

## LIGHT SUPPLY ADJUSTABLE TRIM DIMMABLE

Number of heads

**Mounting** Ceiling recessed

LED Array High Performances 30,1W 3402 lm 3000K CRI 80

Luminaire luminous flux Extreme Cut-off. See reference number

Voltage (V) 220/240 Environment Indoor

#### **PHYSICAL**

Cutout diameter (mm) 156

Recessed depth (mm) 239

Construction material Aluminium

Weight (kg) 1,01

**Light Supply Adjustable Trim Dimmable** designed by FLOS Architectural

Embedded luminaire for LED light source. Remote 220/240V power supply included.