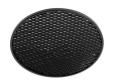

#### **Optical**

Honeycomb. Small Cells

08.8049.14

08.8377.14 Honeycomb. Big Cells

08.8242.14 Screening crosspiece

Embedded luminaire for LED light source. Remote 220/240V power supply included.

03.6801.40ADA - 2160lm White 03.6801.14ADA - 2160lm Black