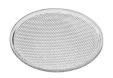

#### **Optical**

Honeycomb. Small Cells

08.8049.14

08.8377.14 Honeycomb. Big Cells

08.8242.14 Screening crosspiece

Embedded luminaire for LED light source. Remote 220/240V power supply included.

03.6801.40ADA - 2160lm White 03.6801.14ADA - 2160lm Black