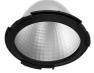

## **LIGHT SUPPLY ADJUSTABLE TRIM**

Number of heads

**Mounting** Ceiling recessed

LED Array High Performances 30,1W 3402 lm 3000K CRI 80

**Luminaire luminous flux** Extreme Cut-off. See reference number

Voltage (V) 220/240 Environment Indoor

#### **PHYSICAL**

Cutout diameter (mm) 156

Recessed depth (mm) 239

Construction material Aluminium

Weight (kg) 1,01

**Light Supply Adjustable Trim** designed by FLOS Architectural

Embedded luminaire for LED light source. Remote 220/240V power supply included.