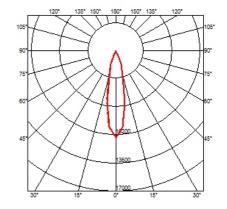

### **OPTICAL**

Aiming Adjustable
Light distribution symmetry Symmetric
Beam angle 23° Medium