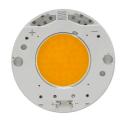

# **Light Supply Adjustable Trim. Lamps**

**LED Array** 

Lamp category:

LED

Socket:

Special base

Lamp type:

LED Array