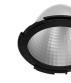

03.6801.40A - 2160lm White 03.6801.14A - 2160lm Black

**Light Supply Adjustable Trim** designed by FLOS Architectural

Embedded luminaire for LED light source. Remote 220/240V power supply included.

03.6801.40A - 2160lm White
03.6801.14A - 2160lm Black