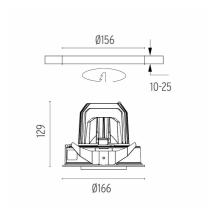

#### **PHYSICAL**

Cutout diameter (mm) 156

Recessed depth (mm) 239

Construction material Aluminium

Weight (kg) 1,01

**Light Supply Adjustable Trim** designed by FLOS Architectural

Embedded luminaire for LED light source. Remote 220/240V power supply included.