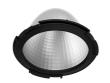

## **LIGHT SUPPLY ADJUSTABLE TRIM**

Number of heads

**Mounting** Ceiling recessed

LED Array High Performances 30,1W 3402 lm 3000K CRI 80

**Luminaire luminous flux** Extreme Cut-off. See reference number

Voltage (V) 220/240 Environment Indoor

#### **PHYSICAL**

Cutout diameter (mm) 156

Recessed depth (mm) 239

Construction material Aluminium

Weight (kg) 1,01

**Light Supply Adjustable Trim** designed by FLOS Architectural

Embedded luminaire for LED light source. Remote 220/240V power supply included.

**Light Supply Adjustable Trim** designed by FLOS Architectural

Embedded luminaire for LED light source. Remote 220/240V power supply included.

03.6801.40A - 2160lm White
03.6801.14A - 2160lm Black