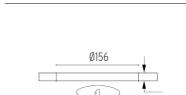

#### **PHYSICAL**

Cutout diameter (mm) 156

Recessed depth (mm) 239

Construction material Aluminium

Weight (kg) 1,01

**Light Supply Adjustable Trim** designed by FLOS Architectural

Embedded luminaire for LED light source. Remote 220/240V power supply included.