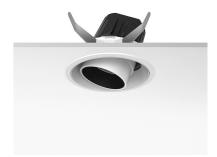

## **LIGHT SUPPLY ADJUSTABLE TRIM**

Number of heads

**Mounting** Ceiling recessed

LED Array High Performances 30,1W 3402 lm 3000K CRI 80

**Luminaire luminous flux** Extreme Cut-off. See reference number

Voltage (V) 220/240 Environment Indoor

#### **PHYSICAL**

Cutout diameter (mm) 156

Recessed depth (mm) 239

Construction material Aluminium

Weight (kg) 1,01

**Light Supply Adjustable Trim** designed by FLOS Architectural

Embedded luminaire for LED light source. Remote 220/240V power supply included.