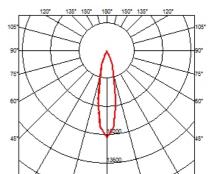

### **OPTICAL**

Aiming Adjustable
Light distribution symmetry Symmetric
Beam angle 23° Medium