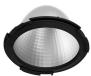

## **LIGHT SUPPLY ADJUSTABLE TRIM**

Number of heads

**Mounting** Ceiling recessed

LED Array High Performances 30,1W 3402 lm 3000K CRI 80

**Luminaire luminous flux** Extreme Cut-off. See reference number

Voltage (V) 220/240 Environment Indoor

#### **PHYSICAL**

Cutout diameter (mm) 156

Recessed depth (mm) 239

Construction material Aluminium

Weight (kg) 1,01

**Light Supply Adjustable Trim** designed by FLOS Architectural

Embedded luminaire for LED light source. Remote 220/240V power supply included.

**Light Supply Adjustable Trim** designed by FLOS Architectural

Embedded luminaire for LED light source. Remote 220/240V power supply included.

03.6801.40A - 2160lm White
03.6801.14A - 2160lm Black