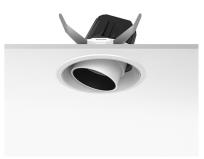

## **LIGHT SUPPLY ADJUSTABLE TRIM**

Number of heads

**Mounting** Ceiling recessed

LED Array High Performances 30,1W 3402 lm 3000K CRI 80

**Luminaire luminous flux** Extreme Cut-off. See reference number

Voltage (V) 220/240 Environment Indoor

### **OPTICAL**

Aiming Adjustable
Light distribution symmetry Symmetric
Beam angle 23° Medium

#### **PHYSICAL**

Cutout diameter (mm) 156

Recessed depth (mm) 239

Construction material Aluminium

Weight (kg) 1,01

**Light Supply Adjustable Trim** designed by FLOS Architectural

Embedded luminaire for LED light source. Remote 220/240V power supply included.