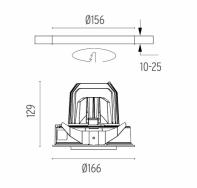

#### **PHYSICAL**

Cutout diameter (mm) 156

Recessed depth (mm) 239

Construction material Aluminium

Weight (kg) 1,01

**Light Supply Adjustable Trim** designed by FLOS Architectural

Embedded luminaire for LED light source. Remote 220/240V power supply included.