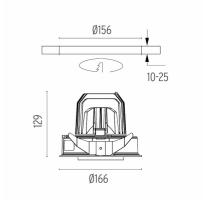

#### **PHYSICAL**

Cutout diameter (mm) 156

Recessed depth (mm) 239

Construction material Aluminium

Weight (kg) 1,01

**Light Supply Adjustable Trim** designed by FLOS Architectural

Embedded luminaire for LED light source. Remote 220/240V power supply included.