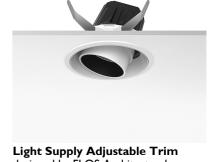

## **LIGHT SUPPLY ADJUSTABLE TRIM**

Number of heads

**Mounting** Ceiling recessed

LED Array High Performances 30,1W 3402 lm 3000K CRI 80

**Luminaire luminous flux** Extreme Cut-off. See reference number

Voltage (V) 220/240 Environment Indoor

#### **PHYSICAL**

Cutout diameter (mm) 156

Recessed depth (mm) 239

Construction material Aluminium

Weight (kg) 1,01

**Light Supply Adjustable Trim** designed by FLOS Architectural

Embedded luminaire for LED light source. Remote 220/240V power supply included.