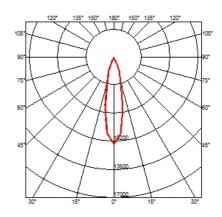

### **OPTICAL**

Aiming Adjustable
Light distribution symmetry Symmetric
Beam angle 23° Medium