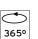

#### **OPTICAL**

Aiming Adjustable
Light distribution symmetry Symmetric
Beam angle 13° Spot