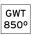

## LIGHT SUPPLY ADJUSTABLE TRIM DIMMABLE

Number of heads

**Mounting** Ceiling recessed

LED Array High Performances 30,1W 3402 lm 3000K CRI 80

Luminaire luminous flux Extreme Cut-off. See reference number

Voltage (V) 220/240 Environment Indoor