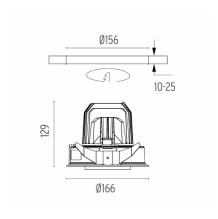

#### **PHYSICAL**

Cutout diameter (mm) 156

Recessed depth (mm) 239

Construction material Aluminium

Weight (kg) 1,01

**Light Supply Adjustable Trim Dimmable** designed by FLOS Architectural

Embedded luminaire for LED light source. Remote 220/240V power supply included.