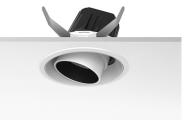

## LIGHT SUPPLY ADJUSTABLE TRIM DIMMABLE

Number of heads

**Mounting** Ceiling recessed

LED Array High Performances 30,1W 3402 lm 3000K CRI 80

Luminaire luminous flux Extreme Cut-off. See reference number

Voltage (V) 220/240 Environment Indoor

#### **PHYSICAL**

Cutout diameter (mm) 156

Recessed depth (mm) 239

Construction material Aluminium

Weight (kg) 1,01

**Light Supply Adjustable Trim Dimmable** designed by FLOS Architectural

Embedded luminaire for LED light source. Remote 220/240V power supply included.

**Light Supply Adjustable Trim Dimmable** designed by FLOS Architectural

Embedded luminaire for LED light source. Remote 220/240V power supply included.

03.6800.40ADA - 2314lm White
03.6800.14ADA - 2314lm Black