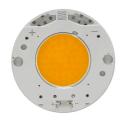

# Light Supply Adjustable Trim Dimmable . Lamps

**LED Array** 

Lamp category:

LED

Socket:

Special base

Lamp type:

LED Array