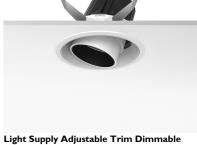

## LIGHT SUPPLY ADJUSTABLE TRIM DIMMABLE

Number of heads

**Mounting** Ceiling recessed

LED Array High Performances 30,1W 3402 lm 3000K CRI 80

Luminaire luminous flux Extreme Cut-off. See reference number

Voltage (V) 220/240 Environment Indoor

#### **PHYSICAL**

Cutout diameter (mm) 156

Recessed depth (mm) 239

Construction material Aluminium

Weight (kg) 1,01

**Light Supply Adjustable Trim Dimmable** designed by FLOS Architectural

Embedded luminaire for LED light source. Remote 220/240V power supply included.