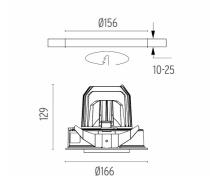

## LIGHT SUPPLY ADJUSTABLE TRIM DIMMABLE

Number of heads

**Mounting** Ceiling recessed

LED Array High Performances 30,1W 3402 lm 3000K CRI 80

Luminaire luminous flux Extreme Cut-off. See reference number

Voltage (V) 220/240 Environment Indoor

#### **PHYSICAL**

Cutout diameter (mm) 156

Recessed depth (mm) 239

Construction material Aluminium

Weight (kg) 1,01

**Light Supply Adjustable Trim Dimmable** designed by FLOS Architectural

Embedded luminaire for LED light source. Remote 220/240V power supply included.