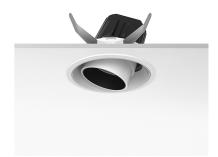

## LIGHT SUPPLY ADJUSTABLE TRIM DIMMABLE

Number of heads

**Mounting** Ceiling recessed

LED Array High Performances 30,1W 3402 lm 3000K CRI 80

Luminaire luminous flux Extreme Cut-off. See reference number

Voltage (V) 220/240 Environment Indoor

#### **PHYSICAL**

Cutout diameter (mm) 156

Recessed depth (mm) 239

Construction material Aluminium

Weight (kg) 1,01

**Light Supply Adjustable Trim Dimmable** designed by FLOS Architectural

Embedded luminaire for LED light source. Remote 220/240V power supply included.