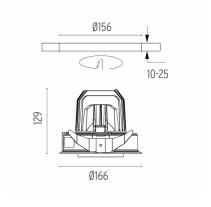

#### **PHYSICAL**

Cutout diameter (mm) 156

Recessed depth (mm) 239

Construction material Aluminium

Weight (kg) 1,01

**Light Supply Adjustable Trim Dimmable** designed by FLOS Architectural

Embedded luminaire for LED light source. Remote 220/240V power supply included.

## LIGHT SUPPLY ADJUSTABLE TRIM DIMMABLE

Number of heads

**Mounting** Ceiling recessed

LED Array High Performances 30,1W 3402 lm 3000K CRI 80

Luminaire luminous flux Extreme Cut-off. See reference number

Voltage (V) 220/240 Environment Indoor

#### **OPTICAL**

Aiming Adjustable
Light distribution symmetry Symmetric
Beam angle 13° Spot

#### **ELECTRICAL**

Transformer availability Included
Transformer mounting Remote

Transformer type Electronic dimmable 1-10V, Electronic dimmable dali

Emergency Without Insulation class Class II