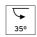

#### **OPTICAL**

Aiming Adjustable
Light distribution symmetry Symmetric
Beam angle 13° Spot