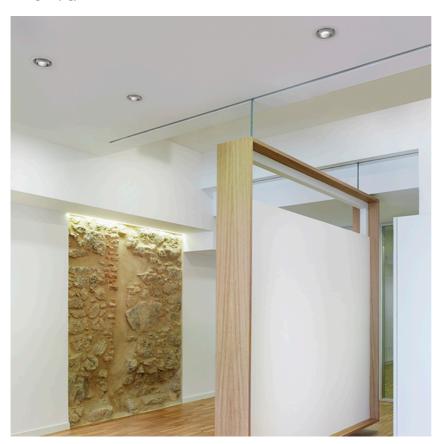

## LIGHT SUPPLY ADJUSTABLE TRIM DIMMABLE

Number of heads

**Mounting** Ceiling recessed

LED Array High Performances 30,1W 3402 lm 3000K CRI 80

Luminaire luminous flux Extreme Cut-off. See reference number

Voltage (V) 220/240 Environment Indoor

#### **PHYSICAL**

Cutout diameter (mm) 156

Recessed depth (mm) 239

Construction material Aluminium

Weight (kg) 1,01

**Light Supply Adjustable Trim Dimmable** designed by FLOS Architectural

Embedded luminaire for LED light source. Remote 220/240V power supply included.

**Light Supply Adjustable Trim Dimmable** designed by FLOS Architectural

Embedded luminaire for LED light source. Remote 220/240V power supply included.

03.6800.40ADA - 2314lm White
03.6800.14ADA - 2314lm Black