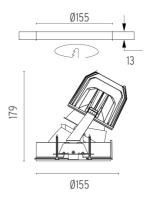

## LIGHT SUPPLY WALL-WASHER NO TRIM DIMMABLE

**Number of heads** 

**Mounting** Ceiling recessed

Phosphor LED 26W 2285 Im 3000K CRI 98 Lamps description Luminaire luminous flux Extreme Cut-off. See reference number

Voltage (V) 220/240 **Environment** Indoor

Pre-installation frame or Soft Architecture installation plate for No Trim installation. Have to be ordered separately. Notes

**OPTICAL** 

**Aiming** Fixed Light distribution symmetry Asymmetric

155 Cutout diameter (mm) 290 Recessed depth (mm) **Construction material** Aluminium Weight (kg) 1,01

Light Supply Wall-Washer No Trim Dimmable

designed by FLOS Architectural

Recessed luminaire with integrated Phosphor LED light source. Remote 220/240V driver included.