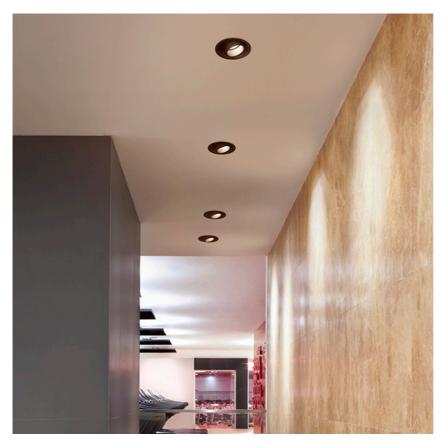

## LIGHT SUPPLY WALL-WASHER NO TRIM DIMMABLE

**Number of heads** 

**Mounting** Ceiling recessed

Phosphor LED 26W 2285 Im 3000K CRI 98 Lamps description Luminaire luminous flux Extreme Cut-off. See reference number

155 Cutout diameter (mm) 290 Recessed depth (mm) **Construction material** Aluminium Weight (kg) 1,01

Light Supply Wall-Washer No Trim Dimmable

designed by FLOS Architectural

Recessed luminaire with integrated Phosphor LED light source. Remote 220/240V driver included.

# Light Supply Wall-Washer No Trim Dimmable . Lamps

Phosphor LED
Lamp category:
LED

Lamp type:

Phosphor LED

Light Supply Wall-Washer No Trim Dimmable

designed by FLOS Architectural

Recessed luminaire with integrated Phosphor LED light source. Remote 220/240V driver included.