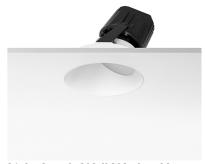

## LIGHT SUPPLY WALL-WASHER NO TRIM DIMMABLE

**Number of heads** 

**Mounting** Ceiling recessed

Phosphor LED 26W 2285 Im 3000K CRI 98 Lamps description Luminaire luminous flux Extreme Cut-off. See reference number

155 Cutout diameter (mm) 290 Recessed depth (mm) **Construction material** Aluminium Weight (kg) 1,01

Light Supply Wall-Washer No Trim Dimmable

designed by FLOS Architectural

Recessed luminaire with integrated Phosphor LED light source. Remote 220/240V driver included.

# Light Supply Wall-Washer No Trim Dimmable . Lamps

Phosphor LED
Lamp category:
LED

Lamp type:

Phosphor LED

Light Supply Wall-Washer No Trim Dimmable

designed by FLOS Architectural

Recessed luminaire with integrated Phosphor LED light source. Remote 220/240V driver included.