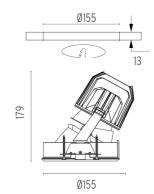

155 Cutout diameter (mm) 290 Recessed depth (mm) **Construction material** Aluminium Weight (kg) 1,01

Light Supply Wall-Washer No Trim Dimmable

designed by FLOS Architectural

Recessed luminaire with integrated Phosphor LED light source. Remote 220/240V driver included.