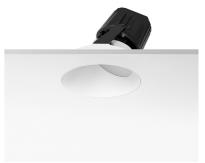

## LIGHT SUPPLY WALL-WASHER NO TRIM DIMMABLE

**Number of heads** 

**Mounting** Ceiling recessed

Phosphor LED 26W 2285 Im 3000K CRI 98 Lamps description Luminaire luminous flux Extreme Cut-off. See reference number

155 Cutout diameter (mm) 290 Recessed depth (mm) **Construction material** Aluminium Weight (kg) 1,01

Light Supply Wall-Washer No Trim Dimmable

designed by FLOS Architectural

Recessed luminaire with integrated Phosphor LED light source. Remote 220/240V driver included.