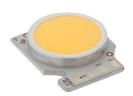

# Light Supply Wall-Washer No Trim Dimmable . Lamps

Phosphor LED
Lamp category:
LED

Lamp type:

Phosphor LED

Light Supply Wall-Washer No Trim Dimmable

designed by FLOS Architectural

Recessed luminaire with integrated Phosphor LED light source. Remote 220/240V driver included.