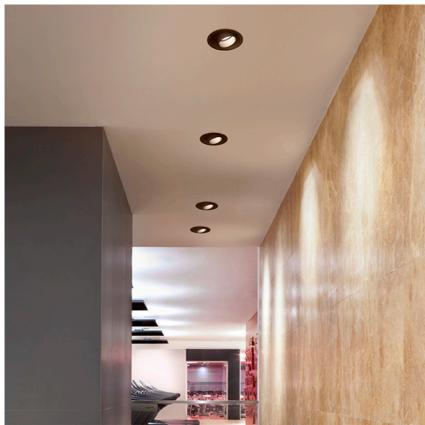

## **LIGHT SUPPLY WALL-WASHER NO TRIM**

**Number of heads** 

**Mounting** Ceiling recessed

Phosphor LED 28W 3000 Im 4000K CRI 80 Lamps description Luminaire luminous flux Extreme Cut-off. See reference number

Recessed luminaire with integrated Phosphor LED light source. Remote 220/240V driver included.

03.6628.40 - 38° - 1918lm White 03.6628.06 - 35° - 1967lm Aluminum

03.6628.40 - 38° - 1918lm White 03.6628.06 - 35° - 1967lm Aluminum