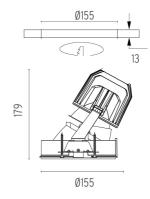

#### **PHYSICAL**

Flos.architectural@flos.com

Cutout diameter (mm) 155 290 Recessed depth (mm) **Construction material** Aluminium Weight (kg) 1,01

Light Supply Wall-Washer No Trim designed by FLOS Architectural