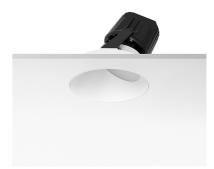

#### **PHYSICAL**

Flos.architectural@flos.com

Cutout diameter (mm) 155 290 Recessed depth (mm) **Construction material** Aluminium Weight (kg) 1,01

Light Supply Wall-Washer No Trim designed by FLOS Architectural

Recessed luminaire with integrated Phosphor LED light source. Remote 220/240V driver included.

03.6628.40 - 38° - 1918lm White 03.6628.06 - 35° - 1967lm Aluminum

# Light Supply Wall-Washer No Trim . Lamps

**Phosphor LED** Lamp category: LED

Lamp type:

Phosphor LED

Light Supply Wall-Washer No Trim designed by FLOS Architectural

Recessed luminaire with integrated Phosphor LED light source. Remote 220/240V driver included.