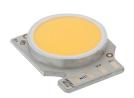

# Light Supply Wall-Washer No Trim . Lamps

**Phosphor LED** Lamp category: LED

Lamp type:

Phosphor LED

Light Supply Wall-Washer No Trim designed by FLOS Architectural

Recessed luminaire with integrated Phosphor LED light source. Remote 220/240V driver included.