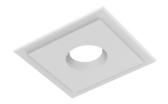

for No Trim installation. Have to be ordered separately. Notes

**OPTICAL** 

**Aiming** Fixed Light distribution symmetry Asymmetric

**ELECTRICAL** 

Transformer availability Included Transformer mounting Remote Transformer type Electronic Without **Emergency Insulation class** Class II

#### **PHYSICAL**

Flos.architectural@flos.com

Cutout diameter (mm) 155 290 Recessed depth (mm) **Construction material** Aluminium Weight (kg) 1,01





Light Supply Wall-Washer No Trim designed by FLOS Architectural

Recessed luminaire with integrated Phosphor LED light source. Remote 220/240V driver included.

03.6628.40 - 38° - 1918lm White 03.6628.06 - 35° - 1967lm Aluminum



## **CERTIFICATIONS**





ΙP 44







www.flos.com



# Light Supply Wall-Washer No Trim . Accessories

### Mounting





08.8137.00

Pre-installation frame

Pre-installation frame.

SA.6615.1

**Soft Architecture** installation plate

Soft Architecture installation plate for integration in plasterboard.

# Light Supply Wall-Washer No Trim . Lamps



**Phosphor LED** Lamp category: LED

Lamp type:

Phosphor LED



Light Supply Wall-Washer No Trim designed by FLOS Architectural

Recessed luminaire with integrated Phosphor LED light source. Remote 220/240V driver included.

03.6628.40 - 38° - 1918lm White 03.6628.06 - 35° - 1967lm Aluminum



### **CERTIFICATIONS**







GWT

850°



Flos.architectural@flos.com www.flos.com