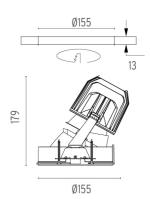

#### **PHYSICAL**

Flos.architectural@flos.com

Cutout diameter (mm) 155 290 Recessed depth (mm) **Construction material** Aluminium Weight (kg) 1,01

Light Supply Wall-Washer No Trim designed by FLOS Architectural