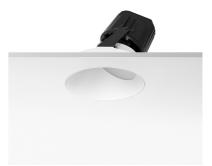

## **LIGHT SUPPLY WALL-WASHER NO TRIM**

**Number of heads** 

**Mounting** Ceiling recessed

Phosphor LED 28W 3000 Im 4000K CRI 80 Lamps description Luminaire luminous flux Extreme Cut-off. See reference number

#### **PHYSICAL**

Flos.architectural@flos.com

Cutout diameter (mm) 155 290 Recessed depth (mm) **Construction material** Aluminium Weight (kg) 1,01

Light Supply Wall-Washer No Trim designed by FLOS Architectural