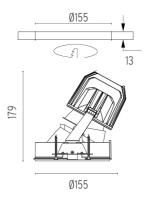

155 Cutout diameter (mm) 290 Recessed depth (mm) **Construction material** Aluminium Weight (kg) 1,01

Light Supply Wall-Washer No Trim Dimmable

designed by FLOS Architectural

Recessed luminaire with integrated Phosphor LED light source. Remote 220/240V driver included.