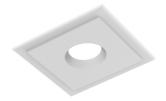

## LIGHT SUPPLY WALL-WASHER NO TRIM DIMMABLE

**Number of heads** 

**Mounting** Ceiling recessed

Lamps description Phosphor LED 28W 3000 Im 4000K CRI 80 Luminaire luminous flux Extreme Cut-off. See reference number

155 Cutout diameter (mm) 290 Recessed depth (mm) **Construction material** Aluminium Weight (kg) 1,01

Light Supply Wall-Washer No Trim Dimmable

designed by FLOS Architectural

Recessed luminaire with integrated Phosphor LED light source. Remote 220/240V driver included.