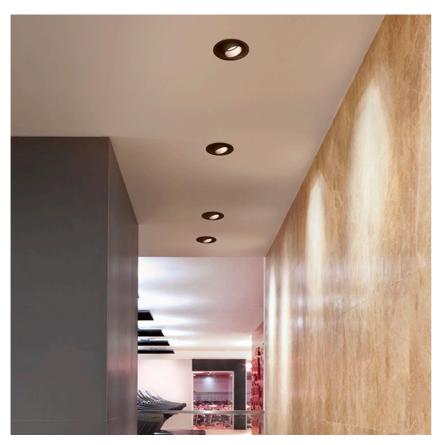

## LIGHT SUPPLY WALL-WASHER NO TRIM DIMMABLE

**Number of heads** 

**Mounting** Ceiling recessed

Lamps description Phosphor LED 28W 3000 Im 4000K CRI 80 Luminaire luminous flux Extreme Cut-off. See reference number

155 Cutout diameter (mm) 290 Recessed depth (mm) **Construction material** Aluminium Weight (kg) 1,01

Light Supply Wall-Washer No Trim Dimmable

designed by FLOS Architectural

Recessed luminaire with integrated Phosphor LED light source. Remote 220/240V driver included.