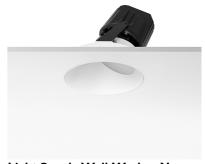

155 Cutout diameter (mm) 290 Recessed depth (mm) **Construction material** Aluminium Weight (kg) 1,01

Light Supply Wall-Washer No Trim Dimmable

designed by FLOS Architectural

Recessed luminaire with integrated Phosphor LED light source. Remote 220/240V driver included.

# Light Supply Wall-Washer No Trim Dimmable . Lamps

Phosphor LED
Lamp category:
LED

Lamp type:

Phosphor LED

Light Supply Wall-Washer No Trim Dimmable

designed by FLOS Architectural

Recessed luminaire with integrated Phosphor LED light source. Remote 220/240V driver included.