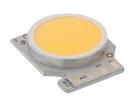

# Light Supply Wall-Washer No Trim Dimmable . Lamps

Phosphor LED
Lamp category:
LED

Lamp type:

Phosphor LED

Light Supply Wall-Washer No Trim Dimmable

designed by FLOS Architectural

Recessed luminaire with integrated Phosphor LED light source. Remote 220/240V driver included.