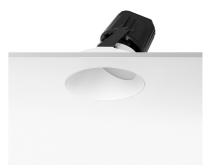

## LIGHT SUPPLY WALL-WASHER NO TRIM DIMMABLE

**Number of heads** 

**Mounting** Ceiling recessed

Lamps description Phosphor LED 28W 3000 Im 4000K CRI 80 Luminaire luminous flux Extreme Cut-off. See reference number

155 Cutout diameter (mm) 290 Recessed depth (mm) **Construction material** Aluminium Weight (kg) 1,01

Light Supply Wall-Washer No Trim Dimmable

designed by FLOS Architectural

Recessed luminaire with integrated Phosphor LED light source. Remote 220/240V driver included.