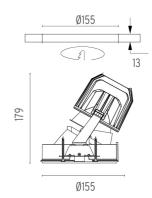

155 Cutout diameter (mm) 290 Recessed depth (mm) **Construction material** Aluminium Weight (kg) 1,01

Light Supply Wall-Washer No Trim Dimmable

designed by FLOS Architectural

Recessed luminaire with integrated Phosphor LED light source. Remote 220/240V driver included.