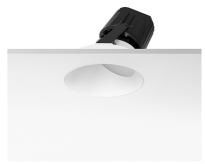

#### LIGHT SUPPLY WALL-WASHER NO TRIM DIMMABLE

**Number of heads** 

**Mounting** Ceiling recessed

Phosphor LED 28W 3000 Im 3000K CRI 80 Lamps description Luminaire luminous flux Extreme Cut-off. See reference number

155 Cutout diameter (mm) 290 Recessed depth (mm) **Construction material** Aluminium Weight (kg) 1,01

Light Supply Wall-Washer No Trim Dimmable

designed by FLOS Architectural

Recessed luminaire with integrated Phosphor LED light source. Remote 220/240V driver included.

# Light Supply Wall-Washer No Trim Dimmable . Lamps

Phosphor LED
Lamp category:
LED

Lamp type:

Phosphor LED

Light Supply Wall-Washer No Trim Dimmable

designed by FLOS Architectural

Recessed luminaire with integrated Phosphor LED light source. Remote 220/240V driver included.