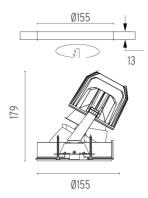

155 Cutout diameter (mm) 290 Recessed depth (mm) **Construction material** Aluminium Weight (kg) 1,01

Light Supply Wall-Washer No Trim Dimmable

designed by FLOS Architectural

Recessed luminaire with integrated Phosphor LED light source. Remote 220/240V driver included.