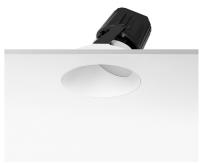

155 Cutout diameter (mm) 290 Recessed depth (mm) **Construction material** Aluminium Weight (kg) 1,01

Light Supply Wall-Washer No Trim Dimmable

designed by FLOS Architectural

Recessed luminaire with integrated Phosphor LED light source. Remote 220/240V driver included.

# Light Supply Wall-Washer No Trim Dimmable . Lamps

Phosphor LED
Lamp category:
LED

Lamp type:

Phosphor LED

Light Supply Wall-Washer No Trim Dimmable

designed by FLOS Architectural

Recessed luminaire with integrated Phosphor LED light source. Remote 220/240V driver included.