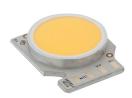

# Light Supply Wall-Washer No Trim Dimmable . Lamps

Phosphor LED
Lamp category:
LED

Lamp type:

Phosphor LED

Light Supply Wall-Washer No Trim Dimmable

designed by FLOS Architectural

Recessed luminaire with integrated Phosphor LED light source. Remote 220/240V driver included.