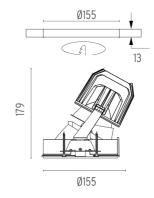

155 Cutout diameter (mm) 290 Recessed depth (mm) **Construction material** Aluminium Weight (kg) 1,01

Light Supply Wall-Washer No Trim Dimmable

designed by FLOS Architectural

Recessed luminaire with integrated Phosphor LED light source. Remote 220/240V driver included.