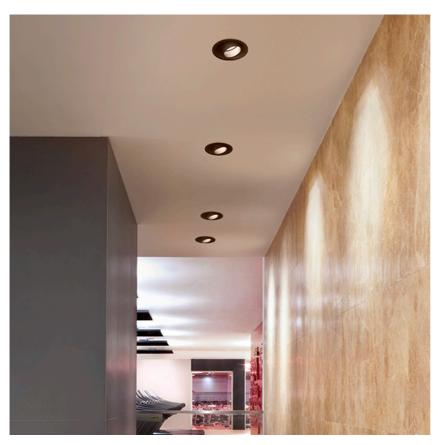

#### LIGHT SUPPLY WALL-WASHER NO TRIM DIMMABLE

**Number of heads** 

**Mounting** Ceiling recessed

Phosphor LED 28W 3000 Im 3000K CRI 80 Lamps description Luminaire luminous flux Extreme Cut-off. See reference number

155 Cutout diameter (mm) 290 Recessed depth (mm) **Construction material** Aluminium Weight (kg) 1,01

Light Supply Wall-Washer No Trim Dimmable

designed by FLOS Architectural

Recessed luminaire with integrated Phosphor LED light source. Remote 220/240V driver included.

# Light Supply Wall-Washer No Trim Dimmable . Lamps

Phosphor LED
Lamp category:
LED

Lamp type:

Phosphor LED

Light Supply Wall-Washer No Trim Dimmable

designed by FLOS Architectural

Recessed luminaire with integrated Phosphor LED light source. Remote 220/240V driver included.