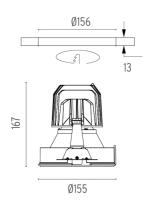

### PHYSICAL

Cutout diameter (mm) Recessed depth (mm) **Construction material** Weight (kg)

156 277 Aluminium 0,98

Light Supply Fixed No Trim Dimmable designed by FLOS Architectural

Recessed luminaire with integrated Phosphor LED light source. Remote 220/240V driver included.