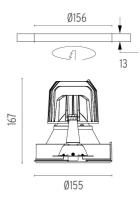

### PHYSICAL

Cutout diameter (mm) Recessed depth (mm) **Construction material** Weight (kg)

156 277 Aluminium 0,98

Light Supply Fixed No Trim Dimmable designed by FLOS Architectural

Recessed luminaire with integrated Phosphor LED light source. Remote 220/240V driver included.