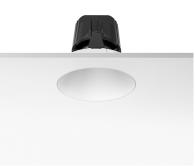

### PHYSICAL

Cutout diameter (mm) Recessed depth (mm) **Construction material** Weight (kg)

156 277 Aluminium 0,98

Light Supply Fixed No Trim Dimmable designed by FLOS Architectural

Recessed luminaire with integrated Phosphor LED light source. Remote 220/240V driver included.

## 03.6626.40.DA - 65° - 1158lm White

03.6626.06.DA - 48° - 1576lm Aluminum

Recessed luminaire with integrated Phosphor LED light source. Remote 220/240V driver included.

03.6626.40.DA - 65° - 1158lm White 03.6626.06.DA - 48° - 1576lm Aluminum