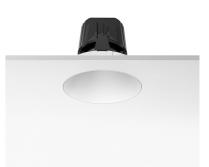

### PHYSICAL

Cutout diameter (mm) Recessed depth (mm) **Construction material** Weight (kg)

156 277 Aluminium 0,98

Light Supply Fixed No Trim Dimmable designed by FLOS Architectural

Recessed luminaire with integrated Phosphor LED light source. Remote 220/240V driver included.

Recessed luminaire with integrated Phosphor LED light source. Remote 220/240V driver included.

03.6626.40.DA - 65° - 1158lm White 03.6626.06.DA - 48° - 1576lm Aluminum