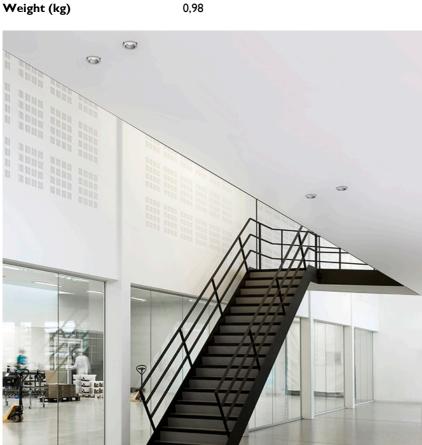

### Light Supply Fixed No Trim designed by FLOS Architectural

Recessed luminaire with integrated Phosphor LED light source. Remote 220/240V driver included.

# Light Supply Fixed No Trim . Lamps

Phosphor LED Lamp category: LED Lamp type: Phosphor LED

Light Supply Fixed No Trim designed by FLOS Architectural

Recessed luminaire with integrated Phosphor LED light source. Remote 220/240V driver included.