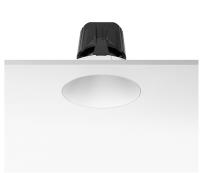

### Light Supply Fixed No Trim designed by FLOS Architectural

Recessed luminaire with integrated Phosphor LED light source. Remote 220/240V driver included.

# Light Supply Fixed No Trim . Lamps

Phosphor LED Lamp category: LED Lamp type: Phosphor LED

Light Supply Fixed No Trim designed by FLOS Architectural

Recessed luminaire with integrated Phosphor LED light source. Remote 220/240V driver included.