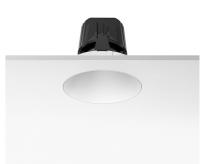

### Light Supply Fixed No Trim designed by FLOS Architectural

Recessed luminaire with integrated Phosphor LED light source. Remote 220/240V driver included.

# Light Supply Fixed No Trim . Lamps

Phosphor LED Lamp category: LED Lamp type: Phosphor LED

Light Supply Fixed No Trim designed by FLOS Architectural

Recessed luminaire with integrated Phosphor LED light source. Remote 220/240V driver included.