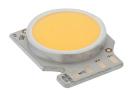

# Light Supply Fixed No Trim . Lamps

Phosphor LED Lamp category: LED Lamp type: Phosphor LED

Light Supply Fixed No Trim designed by FLOS Architectural

Recessed luminaire with integrated Phosphor LED light source. Remote 220/240V driver included.