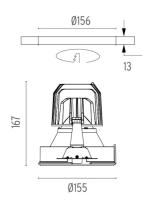

## PHYSICAL

| Cutout diameter (mm)  |
|-----------------------|
| Recessed depth (mm)   |
| Construction material |
| Weight (kg)           |

156 277

Aluminium

Fixed

Symmetric

Included

Remote