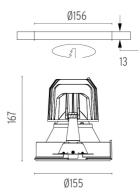

## PHYSICAL

| Cutout diameter (mm)  |
|-----------------------|
| Recessed depth (mm)   |
| Construction material |
| Weight (kg)           |

156 277

Aluminium

Fixed

Symmetric

Included

Remote