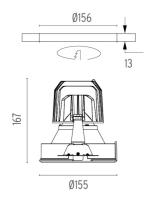

156 Cutout diameter (mm) 277 Recessed depth (mm) **Construction material** Aluminium

Weight (kg) 0,98

**Light Supply Fixed No Trim Dimmable** designed by FLOS Architectural

Recessed luminaire with integrated Phosphor LED light source. Remote 220/240V driver included.