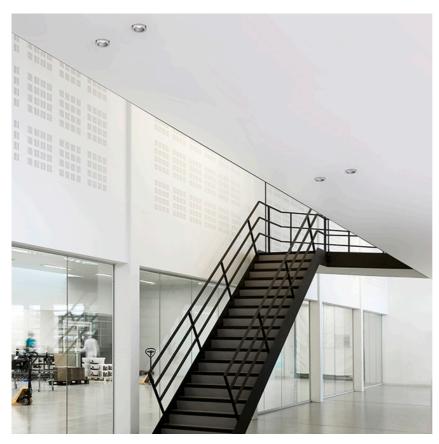

156 Cutout diameter (mm) 277 Recessed depth (mm) **Construction material** Aluminium

Weight (kg) 0,98

**Light Supply Fixed No Trim Dimmable** designed by FLOS Architectural

Recessed luminaire with integrated Phosphor LED light source. Remote 220/240V driver included.