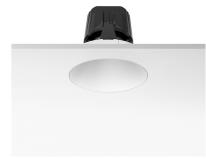

#### LIGHT SUPPLY FIXED NO TRIM DIMMABLE

**Number of heads** 

**Mounting** Ceiling recessed

Lamps description Phosphor LED 28W 3000 Im 4000K CRI 80 Luminaire luminous flux Extreme Cut-off. See reference number

156 Cutout diameter (mm) 277 Recessed depth (mm) **Construction material** Aluminium

Weight (kg) 0,98

**Light Supply Fixed No Trim Dimmable** designed by FLOS Architectural

Recessed luminaire with integrated Phosphor LED light source. Remote 220/240V driver included.