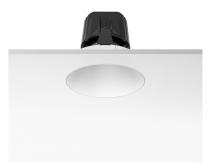

#### LIGHT SUPPLY FIXED NO TRIM DIMMABLE

**Number of heads** 

**Mounting** Ceiling recessed

Lamps description Phosphor LED 28W 3000 Im 4000K CRI 80 Luminaire luminous flux Extreme Cut-off. See reference number

156 Cutout diameter (mm) 277 Recessed depth (mm) **Construction material** Aluminium

Weight (kg) 0,98

**Light Supply Fixed No Trim Dimmable** designed by FLOS Architectural

Recessed luminaire with integrated Phosphor LED light source. Remote 220/240V driver included.