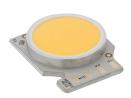

# **Light Supply Fixed No Trim Dimmable . Lamps**

Phosphor LED
Lamp category:
LED

Lamp type:

Phosphor LED

**Light Supply Fixed No Trim Dimmable** designed by FLOS Architectural

Recessed luminaire with integrated Phosphor LED light source. Remote 220/240V driver included.

03.6625.40.DA - 65° - 1696lm White 03.6625.06.DA - 48° - 2270lm Aluminum