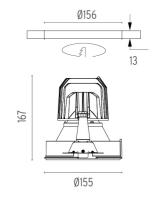

156 Cutout diameter (mm) 277 Recessed depth (mm) **Construction material** Aluminium

Weight (kg) 0,98

**Light Supply Fixed No Trim Dimmable** designed by FLOS Architectural

Recessed luminaire with integrated Phosphor LED light source. Remote 220/240V driver included.