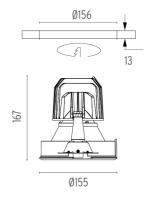

### **PHYSICAL**

156 Cutout diameter (mm) 277 Recessed depth (mm) **Construction material** Aluminium

**Light Supply Fixed No Trim Dimmable** designed by FLOS Architectural

Recessed luminaire with integrated Phosphor LED light source. Remote 220/240V driver included.