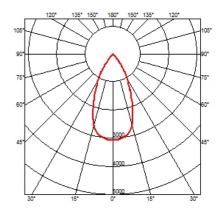

### **OPTICAL**

**Aiming** Fixed Light distribution symmetry Symmetric

03.6624.40.DA (65°) - 1558lm White 03.6624.06.DA (48°) - 2132lm Aluminum