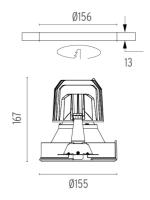

### **PHYSICAL**

156 Cutout diameter (mm) 277 Recessed depth (mm) **Construction material** Aluminium

**Light Supply Fixed No Trim Dimmable** designed by FLOS Architectural

Recessed luminaire with integrated Phosphor LED light source. Remote 220/240V driver included.