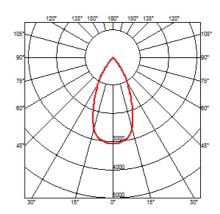

### **OPTICAL**

**Aiming** Fixed Light distribution symmetry Symmetric

03.6624.40.DA (65°) - 1558lm White 03.6624.06.DA (48°) - 2132lm Aluminum