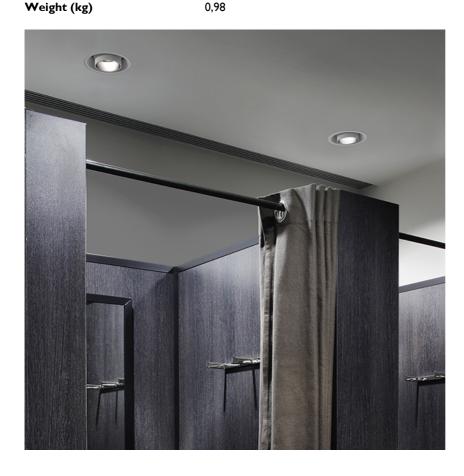

### LIGHT SUPPLY FIXED NO TRIM DIMMABLE

**Number of heads** 

**Mounting** Ceiling recessed

Phosphor LED 28W 3000 Im 3000K CRI 80 Lamps description Luminaire luminous flux Extreme Cut-off. See reference number

### **PHYSICAL**

156 Cutout diameter (mm) 277 Recessed depth (mm) **Construction material** Aluminium

**Light Supply Fixed No Trim Dimmable** designed by FLOS Architectural

Recessed luminaire with integrated Phosphor LED light source. Remote 220/240V driver included.