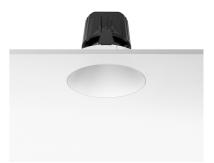

### LIGHT SUPPLY FIXED NO TRIM DIMMABLE

**Number of heads** 

**Mounting** Ceiling recessed

Phosphor LED 28W 3000 Im 3000K CRI 80 Lamps description Luminaire luminous flux Extreme Cut-off. See reference number

### **PHYSICAL**

156 Cutout diameter (mm) 277 Recessed depth (mm) **Construction material** Aluminium

**Light Supply Fixed No Trim Dimmable** designed by FLOS Architectural

Recessed luminaire with integrated Phosphor LED light source. Remote 220/240V driver included.