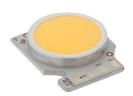

# **Light Supply Fixed No Trim Dimmable . Lamps**

Phosphor LED
Lamp category:
LED

Lamp type:

Phosphor LED

**Light Supply Fixed No Trim Dimmable** designed by FLOS Architectural

Recessed luminaire with integrated Phosphor LED light source. Remote 220/240V driver included.