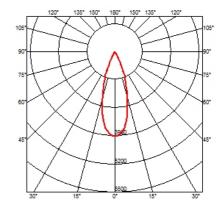

## **OPTICAL**

**Aiming** Adjustable Light distribution symmetry Symmetric Beam angle 33° Flood