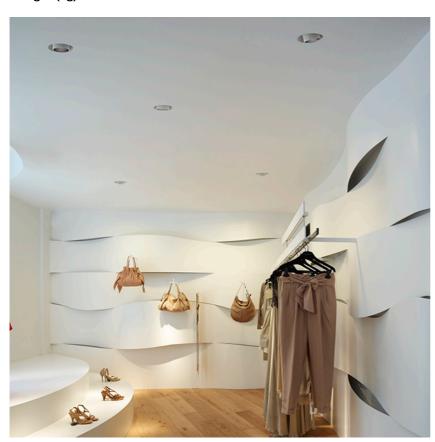

# Light Supply Adjustable No Trim

**Light Supply Adjustable No Trim** designed by FLOS Architectural

Recessed luminaire with integrated Phosphor LED light source. Remote 220/240V driver included.

03.6623.40 - 1292lm White
03.6623.14 - 1292lm Black

## **PHYSICAL**

Cutout diameter (mm) 156 Recessed depth (mm) 239 **Construction material** Aluminium Weight (kg) 1,01

Light Supply Adjustable No Trim designed by FLOS Architectural

Recessed luminaire with integrated Phosphor LED light source. Remote 220/240V driver included.