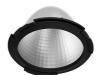

## **PHYSICAL**

Cutout diameter (mm) 156 Recessed depth (mm) 239 **Construction material** Aluminium Weight (kg) 1,01

Light Supply Adjustable No Trim designed by FLOS Architectural

Recessed luminaire with integrated Phosphor LED light source. Remote 220/240V driver included.

# Light Supply Adjustable No Trim

**Light Supply Adjustable No Trim** designed by FLOS Architectural

Recessed luminaire with integrated Phosphor LED light source. Remote 220/240V driver included.

03.6623.40 - 1292lm White
03.6623.14 - 1292lm Black