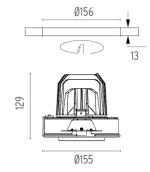

## **PHYSICAL**

Cutout diameter (mm) 156 Recessed depth (mm) 239 **Construction material** Aluminium Weight (kg) 1,01

Light Supply Adjustable No Trim designed by FLOS Architectural

Recessed luminaire with integrated Phosphor LED light source. Remote 220/240V driver included.