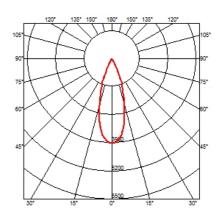

## **OPTICAL**

**Aiming** Adjustable Light distribution symmetry Symmetric Beam angle 33° Flood