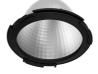

## **PHYSICAL**

Cutout diameter (mm) 156 Recessed depth (mm) 239 **Construction material** Aluminium Weight (kg) 1,01

Light Supply Adjustable No Trim designed by FLOS Architectural

Recessed luminaire with integrated Phosphor LED light source. Remote 220/240V driver included.

# Light Supply Adjustable No Trim

**Light Supply Adjustable No Trim** designed by FLOS Architectural

Recessed luminaire with integrated Phosphor LED light source. Remote 220/240V driver included.

03.6623.40 - 1292lm White
03.6623.14 - 1292lm Black