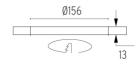

## **PHYSICAL**

Cutout diameter (mm) 156 Recessed depth (mm) 239 **Construction material** Aluminium Weight (kg) 1,01

Light Supply Adjustable No Trim designed by FLOS Architectural

Recessed luminaire with integrated Phosphor LED light source. Remote 220/240V driver included.