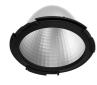

# Light Supply Adjustable No Trim

**Light Supply Adjustable No Trim** designed by FLOS Architectural

Recessed luminaire with integrated Phosphor LED light source. Remote 220/240V driver included.

03.6623.40 - 1292lm White
03.6623.14 - 1292lm Black