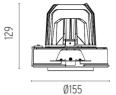

## **PHYSICAL**

Cutout diameter (mm) 156 Recessed depth (mm) 239 **Construction material** Aluminium Weight (kg) 1,01

Light Supply Adjustable No Trim designed by FLOS Architectural

Recessed luminaire with integrated Phosphor LED light source. Remote 220/240V driver included.