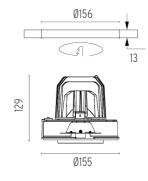

## **PHYSICAL**

Cutout diameter (mm) 156 Recessed depth (mm) 239 **Construction material** Aluminium Weight (kg) 1,01

Light Supply Adjustable No Trim designed by FLOS Architectural

Recessed luminaire with integrated Phosphor LED light source. Remote 220/240V driver included.