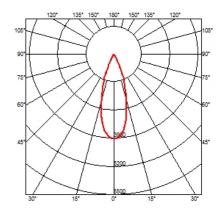

## **OPTICAL**

**Aiming** Adjustable Light distribution symmetry Symmetric Beam angle 33° Flood