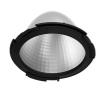

## **PHYSICAL**

Cutout diameter (mm) 156 Recessed depth (mm) 239 **Construction material** Aluminium Weight (kg) 1,01

Light Supply Adjustable No Trim designed by FLOS Architectural

Recessed luminaire with integrated Phosphor LED light source. Remote 220/240V driver included.