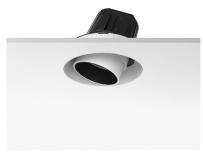

## LIGHT SUPPLY ADJUSTABLE NO TRIM

**Number of heads** 

**Mounting** Ceiling recessed

Phosphor LED 26W 2285 Im 3000K CRI 98 Lamps description Luminaire luminous flux Extreme Cut-off. See reference number

## **PHYSICAL**

Cutout diameter (mm) 156 Recessed depth (mm) 239 **Construction material** Aluminium Weight (kg) 1,01

Light Supply Adjustable No Trim designed by FLOS Architectural

Recessed luminaire with integrated Phosphor LED light source. Remote 220/240V driver included.