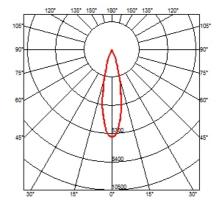

## **OPTICAL**

**Aiming** Adjustable Light distribution symmetry Symmetric Beam angle 24° Medium