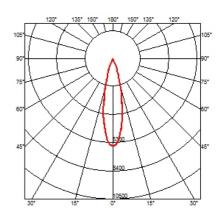

## **OPTICAL**

**Aiming** Adjustable Light distribution symmetry Symmetric Beam angle 24° Medium