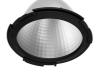

## LIGHT SUPPLY ADJUSTABLE NO TRIM

**Number of heads** 

**Mounting** Ceiling recessed

Phosphor LED 26W 2285 Im 3000K CRI 98 Lamps description Luminaire luminous flux Extreme Cut-off. See reference number

## **PHYSICAL**

Cutout diameter (mm) 156 Recessed depth (mm) 239 **Construction material** Aluminium Weight (kg) 1,01

Light Supply Adjustable No Trim designed by FLOS Architectural

Recessed luminaire with integrated Phosphor LED light source. Remote 220/240V driver included.

# Light Supply Adjustable No Trim . Lamps

**Phosphor LED** Lamp category: LED Lamp type:

Phosphor LED

Light Supply Adjustable No Trim

designed by FLOS Architectural

Recessed luminaire with integrated Phosphor LED light source. Remote 220/240V driver included.