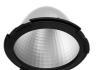

## LIGHT SUPPLY ADJUSTABLE NO TRIM

**Number of heads** 

**Mounting** Ceiling recessed

Phosphor LED 26W 2285 Im 3000K CRI 98 Lamps description Luminaire luminous flux Extreme Cut-off. See reference number

## **PHYSICAL**

Cutout diameter (mm) 156 Recessed depth (mm) 239 **Construction material** Aluminium Weight (kg) 1,01

Light Supply Adjustable No Trim designed by FLOS Architectural

Recessed luminaire with integrated Phosphor LED light source. Remote 220/240V driver included.