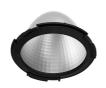

## LIGHT SUPPLY ADJUSTABLE NO TRIM

**Number of heads** 

**Mounting** Ceiling recessed

Phosphor LED 26W 2285 Im 3000K CRI 98 Lamps description Luminaire luminous flux Extreme Cut-off. See reference number

## **PHYSICAL**

Cutout diameter (mm) 156 Recessed depth (mm) 239 **Construction material** Aluminium Weight (kg) 1,01

Light Supply Adjustable No Trim designed by FLOS Architectural

Recessed luminaire with integrated Phosphor LED light source. Remote 220/240V driver included.