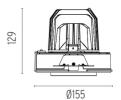

## **PHYSICAL**

Cutout diameter (mm) 156 Recessed depth (mm) 239 **Construction material** Aluminium Weight (kg) 1,01

Light Supply Adjustable No Trim designed by FLOS Architectural

Recessed luminaire with integrated Phosphor LED light source. Remote 220/240V driver included.