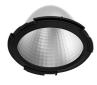

## LIGHT SUPPLY ADJUSTABLE NO TRIM

**Number of heads** 

**Mounting** Ceiling recessed

Phosphor LED 26W 2285 Im 3000K CRI 98 Lamps description Luminaire luminous flux Extreme Cut-off. See reference number

## **PHYSICAL**

Cutout diameter (mm) 156 Recessed depth (mm) 239 **Construction material** Aluminium Weight (kg) 1,01

Light Supply Adjustable No Trim designed by FLOS Architectural

Recessed luminaire with integrated Phosphor LED light source. Remote 220/240V driver included.

# Light Supply Adjustable No Trim . Lamps

**Phosphor LED** Lamp category: LED Lamp type:

Phosphor LED

Light Supply Adjustable No Trim

designed by FLOS Architectural

Recessed luminaire with integrated Phosphor LED light source. Remote 220/240V driver included.