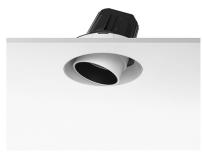

## **PHYSICAL**

Cutout diameter (mm) 156 Recessed depth (mm) 239 **Construction material** Aluminium Weight (kg) 1,01

Light Supply Adjustable No Trim designed by FLOS Architectural

Recessed luminaire with integrated Phosphor LED light source. Remote 220/240V driver included.

# Light Supply Adjustable No Trim . Lamps

**Phosphor LED** Lamp category: LED Lamp type:

Phosphor LED

Light Supply Adjustable No Trim

designed by FLOS Architectural

Recessed luminaire with integrated Phosphor LED light source. Remote 220/240V driver included.