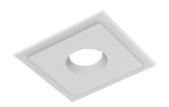

## LIGHT SUPPLY ADJUSTABLE NO TRIM

**Number of heads** 

**Mounting** Ceiling recessed

Phosphor LED 26W 2285 Im 3000K CRI 98 Lamps description Luminaire luminous flux Extreme Cut-off. See reference number

## **PHYSICAL**

Cutout diameter (mm) 156 Recessed depth (mm) 239 **Construction material** Aluminium Weight (kg) 1,01

Light Supply Adjustable No Trim designed by FLOS Architectural

Recessed luminaire with integrated Phosphor LED light source. Remote 220/240V driver included.