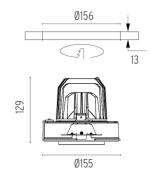

## **PHYSICAL**

Cutout diameter (mm) 156 Recessed depth (mm) 239 **Construction material** Aluminium Weight (kg) 1,01

Light Supply Adjustable No Trim designed by FLOS Architectural

Recessed luminaire with integrated Phosphor LED light source. Remote 220/240V driver included.