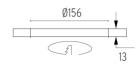

## **PHYSICAL**

Cutout diameter (mm) 156 Recessed depth (mm) 239 **Construction material** Aluminium Weight (kg) 1,01

Light Supply Adjustable No Trim designed by FLOS Architectural

Recessed luminaire with integrated Phosphor LED light source. Remote 220/240V driver included.