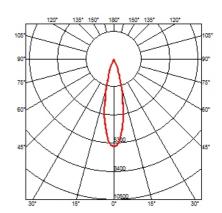

## **OPTICAL**

**Aiming** Adjustable Light distribution symmetry Symmetric Beam angle 24° Medium