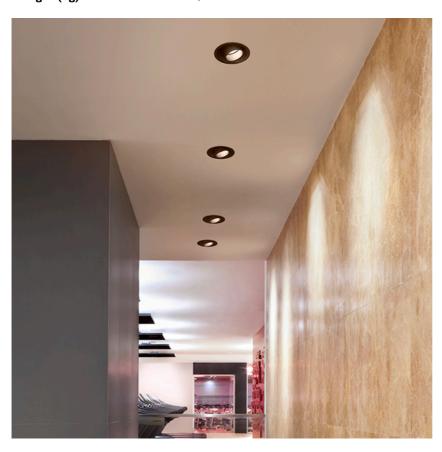

### LIGHT SUPPLY ADJUSTABLE NO TRIM

**Number of heads** 

**Mounting** Ceiling recessed

Phosphor LED 28W 3000 Im 4000K CRI 80 Lamps description Luminaire luminous flux Extreme Cut-off. See reference number

### **PHYSICAL**

Cutout diameter (mm) 156 Recessed depth (mm) 239 **Construction material** Aluminium Weight (kg) 1,01

Light Supply Adjustable No Trim designed by FLOS Architectural

Recessed luminaire with integrated Phosphor LED light source. Remote 220/240V driver included.