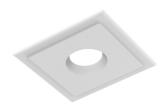

### LIGHT SUPPLY ADJUSTABLE NO TRIM

**Number of heads** 

**Mounting** Ceiling recessed

Phosphor LED 28W 3000 Im 4000K CRI 80 Lamps description Luminaire luminous flux Extreme Cut-off. See reference number

### **PHYSICAL**

Cutout diameter (mm) 156 Recessed depth (mm) 239 **Construction material** Aluminium Weight (kg) 1,01

Light Supply Adjustable No Trim designed by FLOS Architectural

Recessed luminaire with integrated Phosphor LED light source. Remote 220/240V driver included.

# Light Supply Adjustable No Trim . Accessories