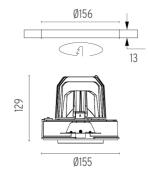

### **PHYSICAL**

Cutout diameter (mm) 156 Recessed depth (mm) 239 **Construction material** Aluminium Weight (kg) 1,01

Light Supply Adjustable No Trim designed by FLOS Architectural

Recessed luminaire with integrated Phosphor LED light source. Remote 220/240V driver included.