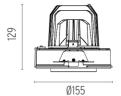

### **PHYSICAL**

Cutout diameter (mm) 156 Recessed depth (mm) 239 **Construction material** Aluminium Weight (kg) 1,01

Light Supply Adjustable No Trim designed by FLOS Architectural

Recessed luminaire with integrated Phosphor LED light source. Remote 220/240V driver included.