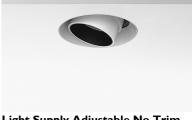

### LIGHT SUPPLY ADJUSTABLE NO TRIM

**Number of heads** 

**Mounting** Ceiling recessed

Phosphor LED 28W 3000 Im 4000K CRI 80 Lamps description Luminaire luminous flux Extreme Cut-off. See reference number

### **PHYSICAL**

Cutout diameter (mm) 156 Recessed depth (mm) 239 **Construction material** Aluminium Weight (kg) 1,01

Light Supply Adjustable No Trim designed by FLOS Architectural

Recessed luminaire with integrated Phosphor LED light source. Remote 220/240V driver included.