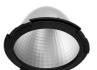

### **PHYSICAL**

Cutout diameter (mm) 156 Recessed depth (mm) 239 **Construction material** Aluminium Weight (kg) 1,01

Light Supply Adjustable No Trim designed by FLOS Architectural

Recessed luminaire with integrated Phosphor LED light source. Remote 220/240V driver included.

Recessed luminaire with integrated Phosphor LED light source. Remote 220/240V driver included.

08.8117.68

08.8118.68

08.8413.00

Flood lens

**Elliptical lens** 

Light Supply Adjustable spare reflector. Spot

ΙP