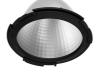

### **PHYSICAL**

Cutout diameter (mm) 156 Recessed depth (mm) 239 **Construction material** Aluminium Weight (kg) 1,01

Light Supply Adjustable No Trim designed by FLOS Architectural

Recessed luminaire with integrated Phosphor LED light source. Remote 220/240V driver included.

Recessed luminaire with integrated Phosphor LED light source. Remote 220/240V driver included.

08.8117.68

08.8118.68

08.8413.00

Flood lens

**Elliptical lens** 

Light Supply Adjustable spare reflector. Spot

ΙP