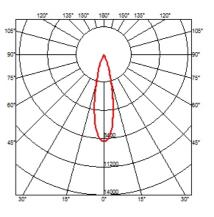

### **OPTICAL**

**Aiming** Adjustable Light distribution symmetry Symmetric Beam angle 24° Medium