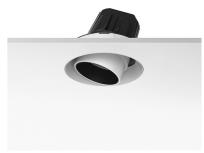

### LIGHT SUPPLY ADJUSTABLE NO TRIM

**Number of heads** 

**Mounting** Ceiling recessed

Phosphor LED 28W 3000 Im 4000K CRI 80 Lamps description Luminaire luminous flux Extreme Cut-off. See reference number

### **PHYSICAL**

Cutout diameter (mm) 156 Recessed depth (mm) 239 **Construction material** Aluminium Weight (kg) 1,01

Light Supply Adjustable No Trim designed by FLOS Architectural

Recessed luminaire with integrated Phosphor LED light source. Remote 220/240V driver included.