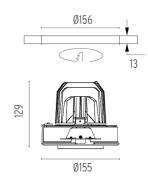

### **PHYSICAL**

Cutout diameter (mm) 156 Recessed depth (mm) 239 **Construction material** Aluminium Weight (kg) 1,01

Light Supply Adjustable No Trim designed by FLOS Architectural

Recessed luminaire with integrated Phosphor LED light source. Remote 220/240V driver included.