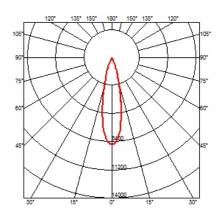

### **OPTICAL**

**Aiming** Adjustable Light distribution symmetry Symmetric Beam angle 24° Medium