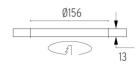

### **PHYSICAL**

Cutout diameter (mm) 156 Recessed depth (mm) 239 **Construction material** Aluminium Weight (kg) 1,01

Light Supply Adjustable No Trim designed by FLOS Architectural

Recessed luminaire with integrated Phosphor LED light source. Remote 220/240V driver included.