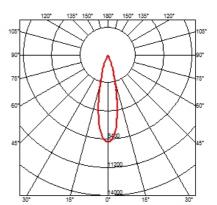

### **OPTICAL**

**Aiming** Adjustable Light distribution symmetry Symmetric Beam angle 24° Medium