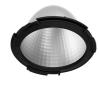

## **PHYSICAL**

Cutout diameter (mm) 156 Recessed depth (mm) 239 **Construction material** Aluminium Weight (kg) 1,01

Light Supply Adjustable No Trim designed by FLOS Architectural

Recessed luminaire with integrated Phosphor LED light source. Remote 220/240V driver included.

# Light Supply Adjustable No Trim designed by FLOS Architectural

Recessed luminaire with integrated Phosphor LED light source. Remote 220/240V driver included.

03.6618.40 - 1871lm White
03.6618.14 - 1871lm Black