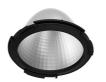

## **PHYSICAL**

Cutout diameter (mm) 156 Recessed depth (mm) 239 **Construction material** Aluminium Weight (kg) 1,01

Light Supply Adjustable No Trim designed by FLOS Architectural

Recessed luminaire with integrated Phosphor LED light source. Remote 220/240V driver included.

# Light Supply Adjustable No Trim designed by FLOS Architectural

Recessed luminaire with integrated Phosphor LED light source. Remote 220/240V driver included.

03.6618.40 - 1871lm White
03.6618.14 - 1871lm Black