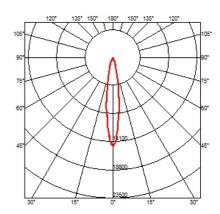

## **OPTICAL**

**Aiming** Adjustable Light distribution symmetry Symmetric Beam angle 16° Spot