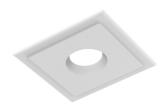

## LIGHT SUPPLY ADJUSTABLE NO TRIM

**Number of heads** 

**Mounting** Ceiling recessed

Phosphor LED 28W 3000 Im 4000K CRI 80 Lamps description Luminaire luminous flux Extreme Cut-off. See reference number

## **PHYSICAL**

Cutout diameter (mm) 156 Recessed depth (mm) 239 **Construction material** Aluminium Weight (kg) 1,01

Light Supply Adjustable No Trim designed by FLOS Architectural

Recessed luminaire with integrated Phosphor LED light source. Remote 220/240V driver included.