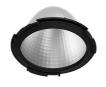

## **PHYSICAL**

Cutout diameter (mm) 156 Recessed depth (mm) 239 **Construction material** Aluminium Weight (kg) 1,01

Light Supply Adjustable No Trim designed by FLOS Architectural

Recessed luminaire with integrated Phosphor LED light source. Remote 220/240V driver included.

# Light Supply Adjustable No Trim designed by FLOS Architectural

Recessed luminaire with integrated Phosphor LED light source. Remote 220/240V driver included.

03.6618.40 - 1871lm White
03.6618.14 - 1871lm Black