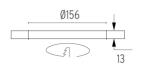

## **PHYSICAL**

Cutout diameter (mm) 156 Recessed depth (mm) 239 **Construction material** Aluminium Weight (kg) 1,01

Light Supply Adjustable No Trim designed by FLOS Architectural

Recessed luminaire with integrated Phosphor LED light source. Remote 220/240V driver included.