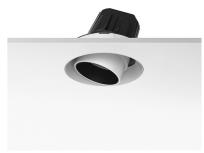

## LIGHT SUPPLY ADJUSTABLE NO TRIM

**Number of heads** 

**Mounting** Ceiling recessed

Phosphor LED 28W 3000 Im 4000K CRI 80 Lamps description Luminaire luminous flux Extreme Cut-off. See reference number

## **PHYSICAL**

Cutout diameter (mm) 156 Recessed depth (mm) 239 **Construction material** Aluminium Weight (kg) 1,01

Light Supply Adjustable No Trim designed by FLOS Architectural

Recessed luminaire with integrated Phosphor LED light source. Remote 220/240V driver included.

# Light Supply Adjustable No Trim designed by FLOS Architectural

Recessed luminaire with integrated Phosphor LED light source. Remote 220/240V driver included.

03.6618.40 - 1871lm White
03.6618.14 - 1871lm Black