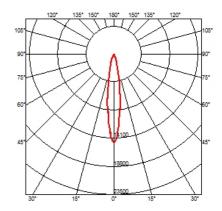

## **OPTICAL**

**Aiming** Adjustable Light distribution symmetry Symmetric Beam angle 16° Spot