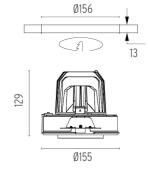

## **PHYSICAL**

Cutout diameter (mm) 156 Recessed depth (mm) 239 **Construction material** Aluminium Weight (kg) 1,01

Light Supply Adjustable No Trim designed by FLOS Architectural

Recessed luminaire with integrated Phosphor LED light source. Remote 220/240V driver included.