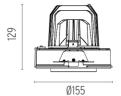

## **PHYSICAL**

Cutout diameter (mm) 156 Recessed depth (mm) 239 **Construction material** Aluminium Weight (kg) 1,01

Light Supply Adjustable No Trim designed by FLOS Architectural

Recessed luminaire with integrated Phosphor LED light source. Remote 220/240V driver included.