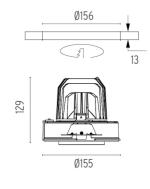

## **PHYSICAL**

Cutout diameter (mm) 156 Recessed depth (mm) 239 **Construction material** Aluminium Weight (kg) 1,01

Light Supply Adjustable No Trim designed by FLOS Architectural

Recessed luminaire with integrated Phosphor LED light source. Remote 220/240V driver included.

# Light Supply Adjustable No Trim designed by FLOS Architectural

Recessed luminaire with integrated Phosphor LED light source. Remote 220/240V driver included.

03.6618.40 - 1871lm White
03.6618.14 - 1871lm Black