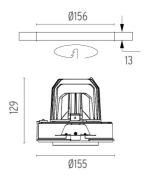

### PHYSICAL

Cutout diameter (mm) **Recessed depth (mm) Construction material** Weight (kg)