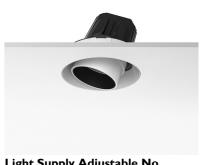

### LIGHT SUPPLY ADJUSTABLE NO TRIM DIMMABLE

| Number of heads         | 1                                                                                                                       |  |
|-------------------------|-------------------------------------------------------------------------------------------------------------------------|--|
| Mounting                | Ceiling recessed                                                                                                        |  |
| Lamps description       | Phosphor LED 28W 3000 Im 4000K CRI 80                                                                                   |  |
| Luminaire luminous flux | Extreme Cut-off. See reference number                                                                                   |  |
| Voltage (V)             | 220/240                                                                                                                 |  |
| Environment             | Indoor                                                                                                                  |  |
| Notes                   | Pre-installation frame or Soft Architecture installation plate for No Trim installation. Have to be ordered separately. |  |

### Light Supply Adjustable No Trim Dimmable

designed by FLOS Architectural

Recessed luminaire with integrated Phosphor LED light source. Remote 220/240V driver included.

designed by FLOS Architectural

Recessed luminaire with integrated Phosphor LED light source. Remote 220/240V driver included.

| 03.6618.40.DA - 18711m | White |
|------------------------|-------|
| 03.6618.14.DA - 18711m | Black |