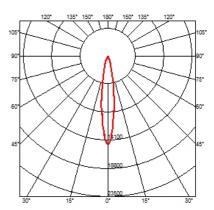

Adjustable

Symmetric

16° Spot

Included

Remote

Without

Class II

Electronic dimmable 1-10V, Electronic dimmable dali

### OPTICAL

Aiming Light distribution symmetry Beam angle