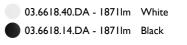

designed by FLOS Architectural

Recessed luminaire with integrated Phosphor LED light source. Remote 220/240V driver included.

| 03.6618.40.DA - 18711m | White |
|------------------------|-------|
| 03.6618.14.DA - 18711m | Black |