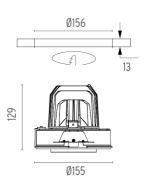

### PHYSICAL

Cutout diameter (mm) **Recessed depth (mm) Construction material** Weight (kg)