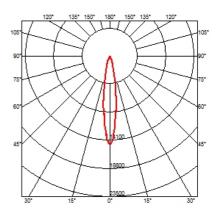

Adjustable

Symmetric

16° Spot

Included

Remote

Without

Class II

Electronic dimmable 1-10V, Electronic dimmable dali

### OPTICAL

Aiming Light distribution symmetry Beam angle