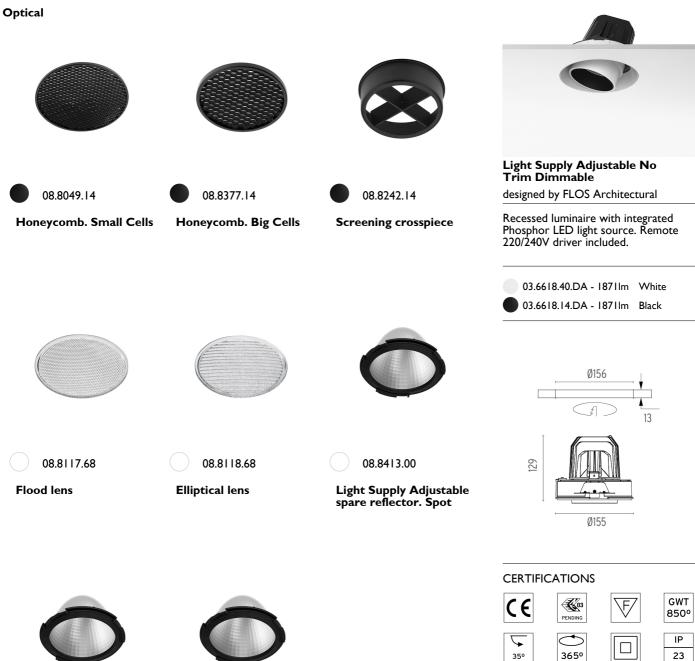

### Light Supply Adjustable No Trim Dimmable

designed by FLOS Architectural

Recessed luminaire with integrated Phosphor LED light source. Remote 220/240V driver included.

designed by FLOS Architectural

Recessed luminaire with integrated Phosphor LED light source. Remote 220/240V driver included.

| 03.6618.40.DA - 18711m | White |
|------------------------|-------|
| 03.6618.14.DA - 18711m | Black |

### CERTIFICATIONS

### PHYSICAL

Cutout diameter (mm) **Recessed depth (mm) Construction material** Weight (kg)