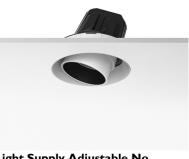

### LIGHT SUPPLY ADJUSTABLE NO TRIM DIMMABLE

| Number of heads         | 1                                                                                                                       |  |
|-------------------------|-------------------------------------------------------------------------------------------------------------------------|--|
| Mounting                | Ceiling recessed                                                                                                        |  |
| Lamps description       | Phosphor LED 28W 3000 Im 4000K CRI 80                                                                                   |  |
| Luminaire luminous flux | Extreme Cut-off. See reference number                                                                                   |  |
| Voltage (V)             | 220/240                                                                                                                 |  |
| Environment             | Indoor                                                                                                                  |  |
| Notes                   | Pre-installation frame or Soft Architecture installation plate for No Trim installation. Have to be ordered separately. |  |

### Light Supply Adjustable No Trim Dimmable

designed by FLOS Architectural

Recessed luminaire with integrated Phosphor LED light source. Remote 220/240V driver included.