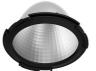

Adjustable

Symmetric

16° Spot

Included

Remote

Without

Class II

Electronic dimmable 1-10V, Electronic dimmable dali

### OPTICAL

Aiming Light distribution symmetry Beam angle