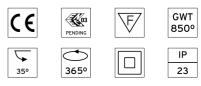

Adjustable

Symmetric

16° Spot

Included

Remote

Without

Class II

Electronic dimmable 1-10V, Electronic dimmable dali

### OPTICAL

Aiming Light distribution symmetry Beam angle

### ELECTRICAL

**Transformer availability Transformer mounting** Transformer type Emergency Insulation class

### CERTIFICATIONS