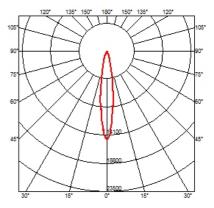

Adjustable

Symmetric

16° Spot

Included

Remote

Without

Class II

Electronic dimmable 1-10V, Electronic dimmable dali

### OPTICAL

Aiming Light distribution symmetry Beam angle