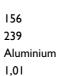

### PHYSICAL

Cutout diameter (mm) **Recessed depth (mm) Construction material** Weight (kg)