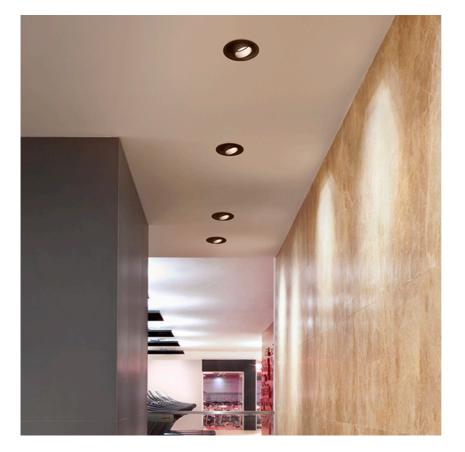

### Light Supply Adjustable No Trim Dimmable

designed by FLOS Architectural

Recessed luminaire with integrated Phosphor LED light source. Remote 220/240V driver included.

designed by FLOS Architectural

Recessed luminaire with integrated Phosphor LED light source. Remote 220/240V driver included.

| 03.6618.40.DA - 18711m | White |
|------------------------|-------|
| 03.6618.14.DA - 18711m | Black |