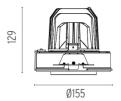

# **PHYSICAL**

Cutout diameter (mm) 156 Recessed depth (mm) 239 **Construction material** Aluminium Weight (kg) 1,01

Light Supply Adjustable No Trim designed by FLOS Architectural

Recessed luminaire with integrated Phosphor LED light source. Remote 220/240V driver included.