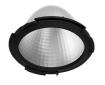

# LIGHT SUPPLY ADJUSTABLE NO TRIM

**Number of heads** 

**Mounting** Ceiling recessed

Phosphor LED 28W 3000 Im 3000K CRI 80 Lamps description Luminaire luminous flux Extreme Cut-off. See reference number

Voltage (V) 220/240 **Environment** Indoor

# **PHYSICAL**

Cutout diameter (mm) 156 Recessed depth (mm) 239 **Construction material** Aluminium Weight (kg) 1,01

Light Supply Adjustable No Trim designed by FLOS Architectural

Recessed luminaire with integrated Phosphor LED light source. Remote 220/240V driver included.

03.6617.40 - 1725lm White 03.6617.14 - 1725lm Black