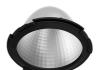

# LIGHT SUPPLY ADJUSTABLE NO TRIM

**Number of heads** 

**Mounting** Ceiling recessed

Phosphor LED 28W 3000 Im 3000K CRI 80 Lamps description Luminaire luminous flux Extreme Cut-off. See reference number

Voltage (V) 220/240 **Environment** Indoor

# **PHYSICAL**

Cutout diameter (mm) 156 Recessed depth (mm) 239 **Construction material** Aluminium Weight (kg) 1,01

Light Supply Adjustable No Trim designed by FLOS Architectural

Recessed luminaire with integrated Phosphor LED light source. Remote 220/240V driver included.