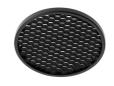

# **Optical**

08.8049.14

08.8377.14

08.8242.14

Light Supply Adjustable No Trim designed by FLOS Architectural

Honeycomb. Small Cells

Honeycomb. Big Cells

Screening crosspiece