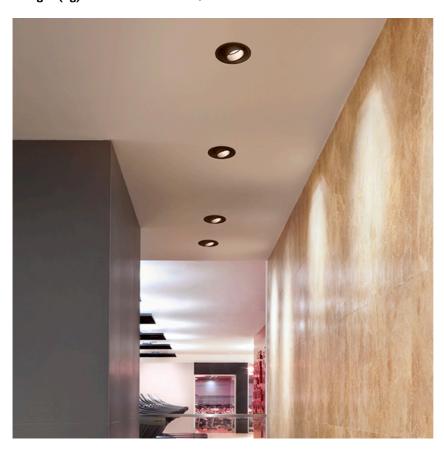

# **PHYSICAL**

Cutout diameter (mm) 156 Recessed depth (mm) 239 **Construction material** Aluminium Weight (kg) 1,01

Light Supply Adjustable No Trim designed by FLOS Architectural

Recessed luminaire with integrated Phosphor LED light source. Remote 220/240V driver included.

03.6617.40 - 1725lm White 03.6617.14 - 1725lm Black