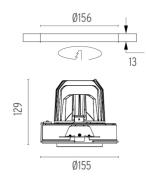

# **PHYSICAL**

Cutout diameter (mm) 156 Recessed depth (mm) 239 **Construction material** Aluminium Weight (kg) 1,01

Light Supply Adjustable No Trim designed by FLOS Architectural

Recessed luminaire with integrated Phosphor LED light source. Remote 220/240V driver included.