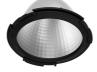

# **PHYSICAL**

Cutout diameter (mm) 156 Recessed depth (mm) 239 **Construction material** Aluminium Weight (kg) 1,01

Light Supply Adjustable No Trim designed by FLOS Architectural

Recessed luminaire with integrated Phosphor LED light source. Remote 220/240V driver included.

03.6617.40 - 1725lm White 03.6617.14 - 1725lm Black