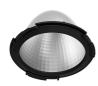

# **PHYSICAL**

Cutout diameter (mm) 156 Recessed depth (mm) 239 **Construction material** Aluminium Weight (kg) 1,01

Light Supply Adjustable No Trim designed by FLOS Architectural

Recessed luminaire with integrated Phosphor LED light source. Remote 220/240V driver included.

03.6617.40 - 1725lm White 03.6617.14 - 1725lm Black