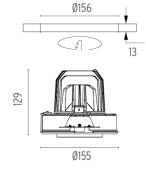

# **PHYSICAL**

Cutout diameter (mm) 156 Recessed depth (mm) 239 **Construction material** Aluminium Weight (kg) 1,01

Light Supply Adjustable No Trim designed by FLOS Architectural

Recessed luminaire with integrated Phosphor LED light source. Remote 220/240V driver included.