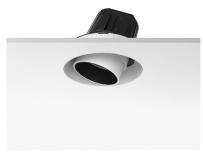

# **PHYSICAL**

Cutout diameter (mm) 156 Recessed depth (mm) 239 **Construction material** Aluminium Weight (kg) 1,01

Light Supply Adjustable No Trim designed by FLOS Architectural

Recessed luminaire with integrated Phosphor LED light source. Remote 220/240V driver included.

03.6617.40 - 1725lm White 03.6617.14 - 1725lm Black