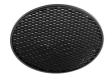

# **Optical**

08.8049.14

08.8377.14

08.8242.14

Light Supply Adjustable No Trim designed by FLOS Architectural

Honeycomb. Small Cells

Honeycomb. Big Cells

Screening crosspiece