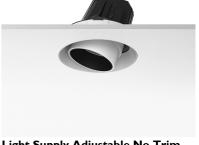

# LIGHT SUPPLY ADJUSTABLE NO TRIM

**Number of heads** 

**Mounting** Ceiling recessed

Phosphor LED 28W 3000 Im 3000K CRI 80 Lamps description Luminaire luminous flux Extreme Cut-off. See reference number

Voltage (V) 220/240 **Environment** Indoor

# **PHYSICAL**

Cutout diameter (mm) 156 Recessed depth (mm) 239 **Construction material** Aluminium Weight (kg) 1,01

Light Supply Adjustable No Trim designed by FLOS Architectural

Recessed luminaire with integrated Phosphor LED light source. Remote 220/240V driver included.

Recessed luminaire with integrated Phosphor LED light source. Remote 220/240V driver included.

08.8117.68

08.8118.68

08.8413.00

Flood lens

**Elliptical lens** 

Light Supply Adjustable spare reflector. Spot

08.8414.00