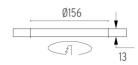

# **PHYSICAL**

Cutout diameter (mm) 156 Recessed depth (mm) 239 **Construction material** Aluminium Weight (kg) 1,01

Light Supply Adjustable No Trim designed by FLOS Architectural

Recessed luminaire with integrated Phosphor LED light source. Remote 220/240V driver included.

# Mounting

08.8119.00

SA.6600.1

Pre-installation frame

Soft Architecture installation plate

Pre-installation frame.

Soft Architecture installation plate for integration in plasterboard.

**Light Supply Adjustable No Trim** designed by FLOS Architectural