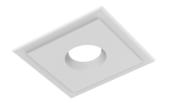

# LIGHT SUPPLY ADJUSTABLE NO TRIM

**Number of heads** 

**Mounting** Ceiling recessed

Phosphor LED 28W 3000 Im 3000K CRI 80 Lamps description Luminaire luminous flux Extreme Cut-off. See reference number

Voltage (V) 220/240 **Environment** Indoor

# **PHYSICAL**

Cutout diameter (mm) 156 Recessed depth (mm) 239 **Construction material** Aluminium Weight (kg) 1,01

Light Supply Adjustable No Trim designed by FLOS Architectural

Recessed luminaire with integrated Phosphor LED light source. Remote 220/240V driver included.