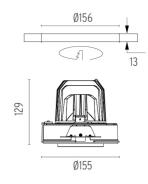

# **PHYSICAL**

Cutout diameter (mm) 156
Recessed depth (mm) 239
Construction material Aluminium
Weight (kg) 1,01

**Light Supply Adjustable No Trim** designed by FLOS Architectural

Recessed luminaire with integrated Phosphor LED light source. Remote 220/240V driver included.