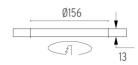

# **PHYSICAL**

Cutout diameter (mm) 156
Recessed depth (mm) 239
Construction material Aluminium
Weight (kg) 1,01

**Light Supply Adjustable No Trim** designed by FLOS Architectural

Recessed luminaire with integrated Phosphor LED light source. Remote 220/240V driver included.