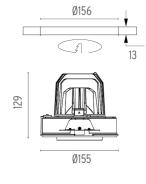

# **PHYSICAL**

Cutout diameter (mm) 156
Recessed depth (mm) 239
Construction material Aluminium
Weight (kg) 1,01

**Light Supply Adjustable No Trim** designed by FLOS Architectural

Recessed luminaire with integrated Phosphor LED light source. Remote 220/240V driver included.