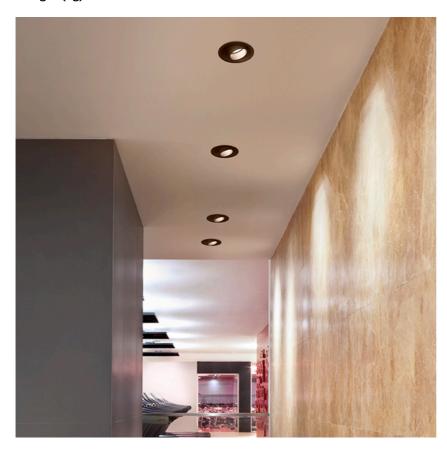

# **PHYSICAL**

Cutout diameter (mm) 156
Recessed depth (mm) 239
Construction material Aluminium
Weight (kg) 1,01

**Light Supply Adjustable No Trim** designed by FLOS Architectural

Recessed luminaire with integrated Phosphor LED light source. Remote 220/240V driver included.

03.6616.40 - 1742lm White
03.6616.14 - 1742lm Black