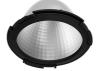

# **PHYSICAL**

Cutout diameter (mm) 156
Recessed depth (mm) 239
Construction material Aluminium
Weight (kg) 1,01

**Light Supply Adjustable No Trim** designed by FLOS Architectural

Recessed luminaire with integrated Phosphor LED light source. Remote 220/240V driver included.