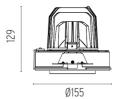

# **PHYSICAL**

Cutout diameter (mm) 156
Recessed depth (mm) 239
Construction material Aluminium
Weight (kg) 1,01

**Light Supply Adjustable No Trim** designed by FLOS Architectural

Recessed luminaire with integrated Phosphor LED light source. Remote 220/240V driver included.