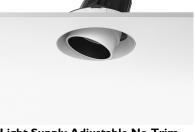

# LIGHT SUPPLY ADJUSTABLE NO TRIM

Number of heads

Mounting Ceiling recessed

Lamps descriptionPhosphor LED 28W 3000 Im 3000K CRI 80Luminaire luminous fluxExtreme Cut-off. See reference number

Voltage (V) 220/240 Environment Indoor

# **PHYSICAL**

Cutout diameter (mm) 156
Recessed depth (mm) 239
Construction material Aluminium
Weight (kg) 1,01

**Light Supply Adjustable No Trim** designed by FLOS Architectural

Recessed luminaire with integrated Phosphor LED light source. Remote 220/240V driver included.