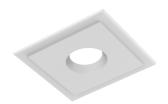

# LIGHT SUPPLY ADJUSTABLE NO TRIM

Number of heads

Mounting Ceiling recessed

Lamps descriptionPhosphor LED 28W 3000 Im 3000K CRI 80Luminaire luminous fluxExtreme Cut-off. See reference number

Voltage (V) 220/240 Environment Indoor

# **PHYSICAL**

Cutout diameter (mm) 156
Recessed depth (mm) 239
Construction material Aluminium
Weight (kg) 1,01

**Light Supply Adjustable No Trim** designed by FLOS Architectural

Recessed luminaire with integrated Phosphor LED light source. Remote 220/240V driver included.