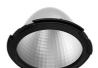

# **PHYSICAL**

Cutout diameter (mm) 156
Recessed depth (mm) 239
Construction material Aluminium
Weight (kg) 1,01

**Light Supply Adjustable No Trim** designed by FLOS Architectural

Recessed luminaire with integrated Phosphor LED light source. Remote 220/240V driver included.