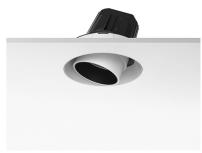

# **PHYSICAL**

Cutout diameter (mm) 156
Recessed depth (mm) 239
Construction material Aluminium
Weight (kg) 1,01

**Light Supply Adjustable No Trim** designed by FLOS Architectural

Recessed luminaire with integrated Phosphor LED light source. Remote 220/240V driver included.

03.6616.40 - 1742lm White
03.6616.14 - 1742lm Black