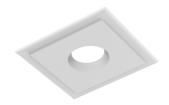

## LIGHT SUPPLY ADJUSTABLE NO TRIM

**Number of heads** 

**Mounting** Ceiling recessed

Phosphor LED 28W 3000 Im 3000K CRI 80 Lamps description Luminaire luminous flux Extreme Cut-off. See reference number

## **PHYSICAL**

Cutout diameter (mm) 156 Recessed depth (mm) 239 **Construction material** Aluminium Weight (kg) 1,01

Light Supply Adjustable No Trim designed by FLOS Architectural

Recessed luminaire with integrated Phosphor LED light source. Remote 220/240V driver included.