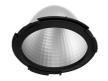

## LIGHT SUPPLY ADJUSTABLE NO TRIM

**Number of heads** 

**Mounting** Ceiling recessed

Phosphor LED 28W 3000 Im 3000K CRI 80 Lamps description Luminaire luminous flux Extreme Cut-off. See reference number

## **PHYSICAL**

Cutout diameter (mm) 156 Recessed depth (mm) 239 **Construction material** Aluminium Weight (kg) 1,01

Light Supply Adjustable No Trim designed by FLOS Architectural

Recessed luminaire with integrated Phosphor LED light source. Remote 220/240V driver included.