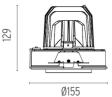

## **PHYSICAL**

Cutout diameter (mm) 156 Recessed depth (mm) 239 **Construction material** Aluminium Weight (kg) 1,01

Light Supply Adjustable No Trim designed by FLOS Architectural

Recessed luminaire with integrated Phosphor LED light source. Remote 220/240V driver included.