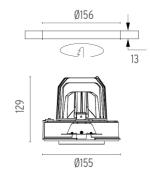

## **PHYSICAL**

Cutout diameter (mm) 156 Recessed depth (mm) 239 **Construction material** Aluminium Weight (kg) 1,01

Light Supply Adjustable No Trim designed by FLOS Architectural

Recessed luminaire with integrated Phosphor LED light source. Remote 220/240V driver included.