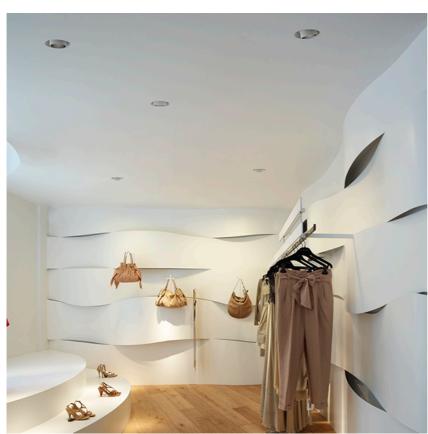

## LIGHT SUPPLY ADJUSTABLE NO TRIM

**Number of heads** 

**Mounting** Ceiling recessed

Phosphor LED 28W 3000 Im 3000K CRI 80 Lamps description Luminaire luminous flux Extreme Cut-off. See reference number

## **PHYSICAL**

Cutout diameter (mm) 156 Recessed depth (mm) 239 **Construction material** Aluminium Weight (kg) 1,01

Light Supply Adjustable No Trim designed by FLOS Architectural

Recessed luminaire with integrated Phosphor LED light source. Remote 220/240V driver included.

## Mounting

08.8119.00

SA.6600.1

Pre-installation frame

Pre-installation frame.

Soft Architecture installation plate

Soft Architecture installation plate for integration in plasterboard.

Light Supply Adjustable No Trim designed by FLOS Architectural