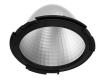

## LIGHT SUPPLY ADJUSTABLE NO TRIM

**Number of heads** 

**Mounting** Ceiling recessed

Phosphor LED 28W 3000 Im 3000K CRI 80 Lamps description Luminaire luminous flux Extreme Cut-off. See reference number

## **PHYSICAL**

Cutout diameter (mm) 156 Recessed depth (mm) 239 **Construction material** Aluminium Weight (kg) 1,01

Light Supply Adjustable No Trim designed by FLOS Architectural

Recessed luminaire with integrated Phosphor LED light source. Remote 220/240V driver included.