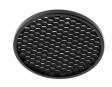

## **Optical**

08.8377.14

08.8242.14

Recessed luminaire with integrated Phosphor LED light source. Remote 220/240V driver included.

Honeycomb. Small Cells

Honeycomb. Big Cells

Screening crosspiece

03.6615.40 - 1871Im White