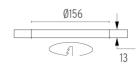

## **PHYSICAL**

Cutout diameter (mm) 156 Recessed depth (mm) 239 **Construction material** Aluminium Weight (kg) 1,01

Light Supply Adjustable No Trim designed by FLOS Architectural

Recessed luminaire with integrated Phosphor LED light source. Remote 220/240V driver included.