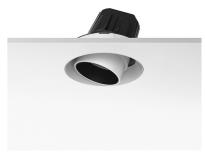

## LIGHT SUPPLY ADJUSTABLE NO TRIM

**Number of heads** 

**Mounting** Ceiling recessed

Phosphor LED 28W 3000 Im 3000K CRI 80 Lamps description Luminaire luminous flux Extreme Cut-off. See reference number

## **OPTICAL**

**Aiming** Adjustable Light distribution symmetry Symmetric Beam angle 16° Spot

## **PHYSICAL**

Cutout diameter (mm) 156 Recessed depth (mm) 239 **Construction material** Aluminium Weight (kg) 1,01

Light Supply Adjustable No Trim designed by FLOS Architectural

Recessed luminaire with integrated Phosphor LED light source. Remote 220/240V driver included.