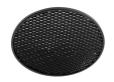

## **Optical**

08.8377.14

08.8242.14

Recessed luminaire with integrated Phosphor LED light source. Remote 220/240V driver included.

Honeycomb. Small Cells

Honeycomb. Big Cells

Screening crosspiece

03.6615.40 - 1871Im White