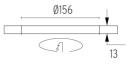

## **PHYSICAL**

Cutout diameter (mm) 156 Recessed depth (mm) 239 **Construction material** Aluminium Weight (kg) 1,01

Light Supply Adjustable No Trim designed by FLOS Architectural

Recessed luminaire with integrated Phosphor LED light source. Remote 220/240V driver included.