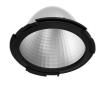

## LIGHT SUPPLY ADJUSTABLE NO TRIM

**Number of heads** 

**Mounting** Ceiling recessed

Phosphor LED 28W 3000 Im 3000K CRI 80 Lamps description Luminaire luminous flux Extreme Cut-off. See reference number

## **PHYSICAL**

Cutout diameter (mm) 156 Recessed depth (mm) 239 **Construction material** Aluminium Weight (kg) 1,01

Light Supply Adjustable No Trim designed by FLOS Architectural

Recessed luminaire with integrated Phosphor LED light source. Remote 220/240V driver included.