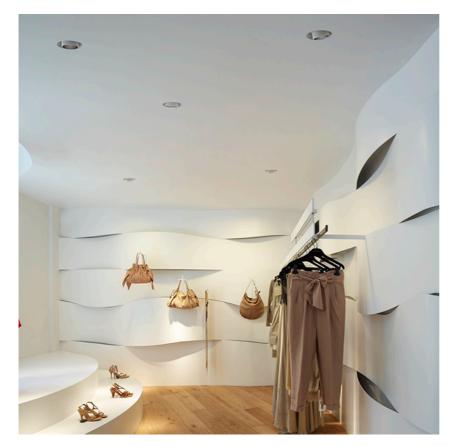

156 239 Aluminium 1,01

designed by FLOS Architectural

Recessed luminaire with integrated Phosphor LED light source. Remote 220/240V driver included.

designed by FLOS Architectural

Recessed luminaire with integrated Phosphor LED light source. Remote 220/240V driver included.

| 03.6615.40.DA - 18711m | White |  |
|------------------------|-------|--|
| 03.6615.14.DA - 18711m | Black |  |