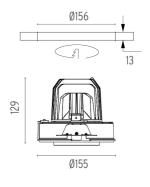

#### OPTICAL

Aiming Light distribution symmetry Beam angle

ELECTRICAL

**Transformer availability Transformer mounting** Transformer type Emergency Insulation class

PHYSICAL

Cutout diameter (mm) **Recessed depth (mm) Construction material** Weight (kg)

156 239 Aluminium 1,01

designed by FLOS Architectural

Recessed luminaire with integrated Phosphor LED light source. Remote 220/240V driver included.