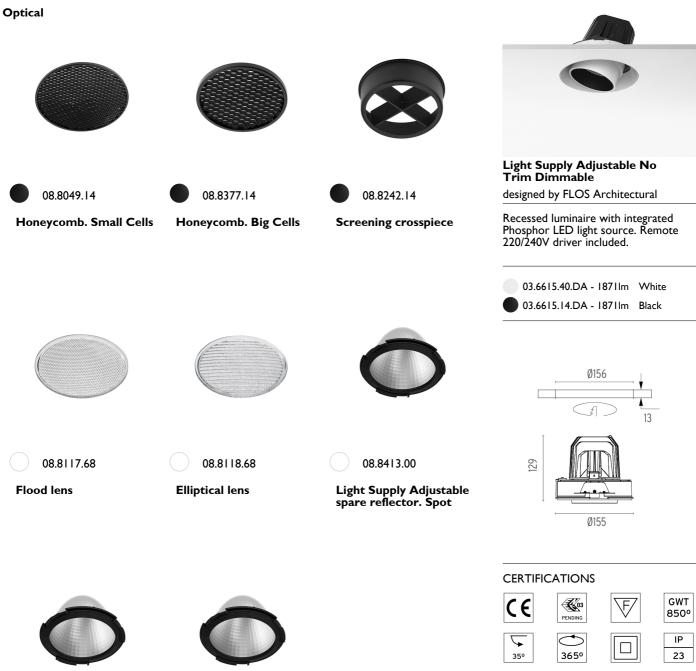

#### Light Supply Adjustable No Trim Dimmable . Accessories

08.8414.00

Light Supply Adjustable spare reflector. Medium

08.8415.00

Light Supply Adjustable spare reflector. Flood

#### Mounting

08.8119.00

SA.6600.1

Pre-installation frame

Pre-installation frame.

Soft Architecture installation plate Soft Architecture installation plate for integration in plasterboard.

Light Supply Adjustable No Trim Dimmable

designed by FLOS Architectural

Recessed luminaire with integrated Phosphor LED light source. Remote 220/240V driver included.

| 03.6615.40.DA - 18711m | White |  |
|------------------------|-------|--|
| 03.6615.14.DA - 18711m | Black |  |