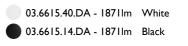

designed by FLOS Architectural

Recessed luminaire with integrated Phosphor LED light source. Remote 220/240V driver included.

| 03.6615.40.DA - 18711m | White |  |
|------------------------|-------|--|
| 03.6615.14.DA - 18711m | Black |  |