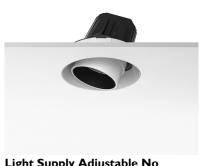

### LIGHT SUPPLY ADJUSTABLE NO TRIM DIMMABLE

| Number of heads         | 1                                                                                                                       |  |  |
|-------------------------|-------------------------------------------------------------------------------------------------------------------------|--|--|
| Mounting                | Ceiling recessed                                                                                                        |  |  |
| Lamps description       | Phosphor LED 28W 3000 Im 3000K CRI 80                                                                                   |  |  |
| Luminaire luminous flux | Extreme Cut-off. See reference number                                                                                   |  |  |
| Voltage (V)             | 220/240                                                                                                                 |  |  |
| Environment             | Indoor                                                                                                                  |  |  |
| Notes                   | Pre-installation frame or Soft Architecture installation plate for No Trim installation. Have to be ordered separately. |  |  |

156 239 Aluminium 1,01

designed by FLOS Architectural

Recessed luminaire with integrated Phosphor LED light source. Remote 220/240V driver included.

designed by FLOS Architectural

Recessed luminaire with integrated Phosphor LED light source. Remote 220/240V driver included.

| 03.6615.40.DA - 18711m | White |  |
|------------------------|-------|--|
| 03.6615.14.DA - 18711m | Black |  |