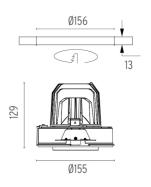

#### OPTICAL

Aiming Light distribution symmetry Beam angle

ELECTRICAL

**Transformer availability Transformer mounting** Transformer type Emergency Insulation class

PHYSICAL

Cutout diameter (mm) **Recessed depth (mm) Construction material** Weight (kg)

156 239 Aluminium 1,01

designed by FLOS Architectural

Recessed luminaire with integrated Phosphor LED light source. Remote 220/240V driver included.