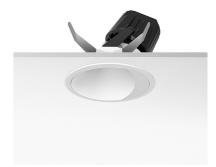

#### **PHYSICAL**

Cutout diameter (mm) 155

Recessed depth (mm) 290

Construction material Aluminium

Weight (kg) 1,01

**Light Supply Wall-Washer Trim** designed by FLOS Architectural

Recessed luminaire with integrated Phosphor LED light source. Remote 220/240V driver included.