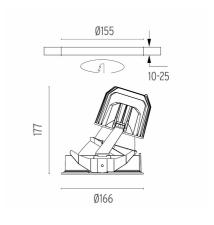

#### **PHYSICAL**

Cutout diameter (mm) 155

Recessed depth (mm) 290

Construction material Aluminium

Weight (kg) 1,01

**Light Supply Wall-Washer Trim** designed by FLOS Architectural

Recessed luminaire with integrated Phosphor LED light source. Remote 220/240V driver included.