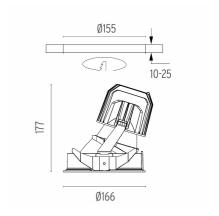

#### **PHYSICAL**

Cutout diameter (mm) 155

Recessed depth (mm) 290

Construction material Aluminium

Weight (kg) 1,01

**Light Supply Wall-Washer Trim** designed by FLOS Architectural

Recessed luminaire with integrated Phosphor LED light source. Remote 220/240V driver included.