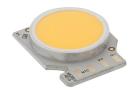

# Light Supply Wall-Washer Trim . Lamps

Phosphor LED
Lamp category:
LED
Lamp type:

Phosphor LED

**Light Supply Wall-Washer Trim** designed by FLOS Architectural

Recessed luminaire with integrated Phosphor LED light source. Remote 220/240V driver included.