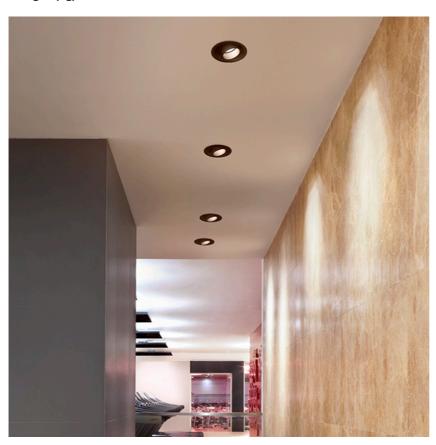

#### **PHYSICAL**

Cutout diameter (mm) 155

Recessed depth (mm) 290

Construction material Aluminium

Weight (kg) 1,01

**Light Supply Wall-Washer Trim** designed by FLOS Architectural

Recessed luminaire with integrated Phosphor LED light source. Remote 220/240V driver included.

# Light Supply Wall-Washer Trim . Lamps

Phosphor LED
Lamp category:
LED
Lamp type:

Phosphor LED

**Light Supply Wall-Washer Trim** designed by FLOS Architectural

Recessed luminaire with integrated Phosphor LED light source. Remote 220/240V driver included.