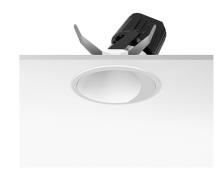

#### **PHYSICAL**

Cutout diameter (mm) 155

Recessed depth (mm) 290

Construction material Aluminium

Weight (kg) 1,01

**Light Supply Wall-Washer Trim** designed by FLOS Architectural

Recessed luminaire with integrated Phosphor LED light source. Remote 220/240V driver included.

# Light Supply Wall-Washer Trim . Lamps

Phosphor LED
Lamp category:
LED
Lamp type:

Phosphor LED

**Light Supply Wall-Washer Trim** designed by FLOS Architectural

Recessed luminaire with integrated Phosphor LED light source. Remote 220/240V driver included.