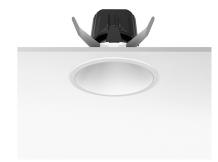

#### **PHYSICAL**

Cutout diameter (mm) 156
Recessed depth (mm) 277
Construction material Aluminium
Weight (kg) 0,98

**Light Supply Fixed Trim Dimmable** designed by FLOS Architectural

Recessed luminaire with integrated Phosphor LED light source. Remote 220/240V driver included.

# **Light Supply Fixed Trim Dimmable . Lamps**

Phosphor LED
Lamp category:
LED
Lamp type:

Phosphor LED

**Light Supply Fixed Trim Dimmable** designed by FLOS Architectural

Recessed luminaire with integrated Phosphor LED light source. Remote 220/240V driver included.