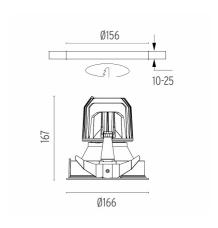

#### **PHYSICAL**

Cutout diameter (mm) 156
Recessed depth (mm) 277
Construction material Aluminium
Weight (kg) 0,98

**Light Supply Fixed Trim Dimmable** designed by FLOS Architectural

Recessed luminaire with integrated Phosphor LED light source. Remote 220/240V driver included.