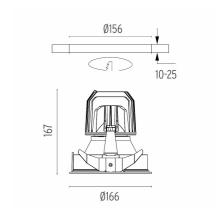

#### **PHYSICAL**

Cutout diameter (mm) 156
Recessed depth (mm) 277
Construction material Aluminium
Weight (kg) 0,98

**Light Supply Fixed Trim Dimmable** designed by FLOS Architectural

Recessed luminaire with integrated Phosphor LED light source. Remote 220/240V driver included.