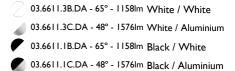

03.6611.3B.DA - 65° - 1158lm White / White
03.6611.3C.DA - 48° - 1576lm White / Aluminium
03.6611.1B.DA - 65° - 1158lm Black / White
03.6611.1C.DA - 48° - 1576lm Black / Aluminium