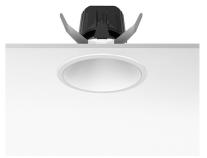

#### **PHYSICAL**

Cutout diameter (mm) 156
Recessed depth (mm) 277
Construction material Aluminium
Weight (kg) 0,98

**Light Supply Fixed Trim Dimmable** designed by FLOS Architectural

Recessed luminaire with integrated Phosphor LED light source. Remote 220/240V driver included.