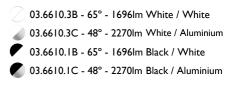

## LIGHT SUPPLY FIXED TRIM

Number of heads Mounting Lamps description Luminaire luminous flux Voltage (V) Environment

Ceiling recessed Phosphor LED 28W 3000 Im 4000K CRI 80 Extreme Cut-off. See reference number 220/240 Indoor