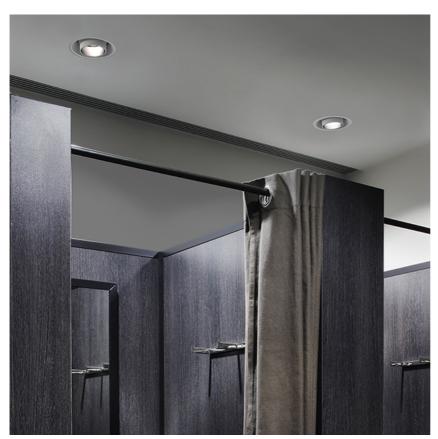

## LIGHT SUPPLY FIXED TRIM

Number of heads Mounting Lamps description Luminaire luminous flux Voltage (V) Environment

Ceiling recessed Phosphor LED 28W 3000 Im 4000K CRI 80 Extreme Cut-off. See reference number 220/240 Indoor

Remote

Electronic

Without

Class II

designed by FLOS Architectural

Recessed luminaire with integrated Phosphor LED light source. Remote 220/240V driver included.