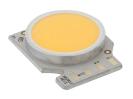

## LIGHT SUPPLY FIXED TRIM

Number of heads Mounting Lamps description Luminaire luminous flux Voltage (V) Environment

Ceiling recessed Phosphor LED 28W 3000 Im 4000K CRI 80 Extreme Cut-off. See reference number 220/240 Indoor

Remote

Electronic

Without

Class II

designed by FLOS Architectural

Recessed luminaire with integrated Phosphor LED light source. Remote 220/240V driver included.

# FLOS

Light Supply Fixed Trim . Lamps

Phosphor LED Lamp category: LED Lamp type: Phosphor LED

Light Supply Fixed Trim designed by FLOS Architectural

Recessed luminaire with integrated Phosphor LED light source. Remote 220/240V driver included.