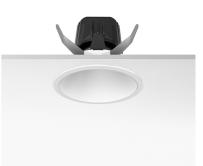

Remote

Electronic

Without

Class II

designed by FLOS Architectural

Recessed luminaire with integrated Phosphor LED light source. Remote 220/240V driver included.

# FLOS

Light Supply Fixed Trim . Lamps

Phosphor LED Lamp category: LED Lamp type: Phosphor LED

Light Supply Fixed Trim designed by FLOS Architectural

Recessed luminaire with integrated Phosphor LED light source. Remote 220/240V driver included.