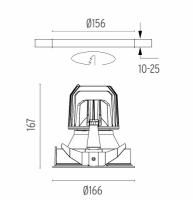

### PHYSICAL

| Cutout diameter (mm)  |
|-----------------------|
| Recessed depth (mm)   |
| Construction material |
| Weight (kg)           |

156 277 Aluminium

0,98

L

Fixed

Symmetric

Included