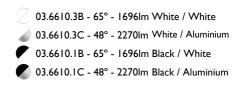

## LIGHT SUPPLY FIXED TRIM

Number of heads Mounting Lamps description Luminaire luminous flux Voltage (V) Environment

Ceiling recessed Phosphor LED 28W 3000 Im 4000K CRI 80 Extreme Cut-off. See reference number 220/240 Indoor

### PHYSICAL

| Cutout diameter (mm)  |
|-----------------------|
| Recessed depth (mm)   |
| Construction material |
| Weight (kg)           |

156 277 Aluminium

0,98

L

Fixed

Symmetric

Included