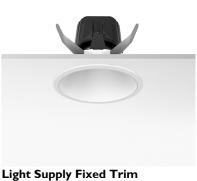

## LIGHT SUPPLY FIXED TRIM

Number of heads Mounting Lamps description Luminaire luminous flux Voltage (V) Environment

Ceiling recessed Phosphor LED 28W 3000 Im 4000K CRI 80 Extreme Cut-off. See reference number 220/240 Indoor

Remote

Electronic

Without

Class II

designed by FLOS Architectural

Recessed luminaire with integrated Phosphor LED light source. Remote 220/240V driver included.

# FLOS

Light Supply Fixed Trim . Lamps

Phosphor LED Lamp category: LED Lamp type: Phosphor LED

Light Supply Fixed Trim designed by FLOS Architectural

Recessed luminaire with integrated Phosphor LED light source. Remote 220/240V driver included.