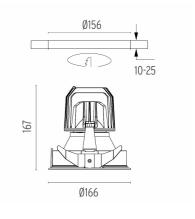

### PHYSICAL

| Cutout diameter (mm)  |
|-----------------------|
| Recessed depth (mm)   |
| Construction material |
| Weight (kg)           |

156 277 Aluminium

0,98

L

Fixed

Symmetric

Included