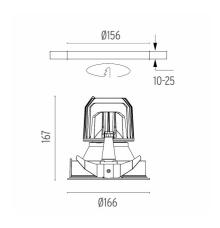

#### **PHYSICAL**

Cutout diameter (mm) 156
Recessed depth (mm) 277
Construction material Aluminium
Weight (kg) 0,98

**Light Supply Fixed Trim Dimmable** designed by FLOS Architectural

Recessed luminaire with integrated Phosphor LED light source. Remote 220/240V driver included.