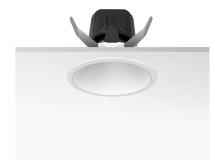

#### **PHYSICAL**

Cutout diameter (mm) 156
Recessed depth (mm) 277
Construction material Aluminium
Weight (kg) 0,98

**Light Supply Fixed Trim Dimmable** designed by FLOS Architectural

Recessed luminaire with integrated Phosphor LED light source. Remote 220/240V driver included.

# **Light Supply Fixed Trim Dimmable . Lamps**

Phosphor LED
Lamp category:
LED
Lamp type:
Phosphor LED

**Light Supply Fixed Trim Dimmable** designed by FLOS Architectural

Recessed luminaire with integrated Phosphor LED light source. Remote 220/240V driver included.