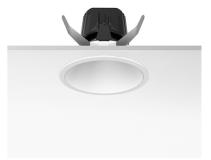

#### **PHYSICAL**

Cutout diameter (mm) 156
Recessed depth (mm) 277
Construction material Aluminium
Weight (kg) 0,98

**Light Supply Fixed Trim Dimmable** designed by FLOS Architectural

Recessed luminaire with integrated Phosphor LED light source. Remote 220/240V driver included.