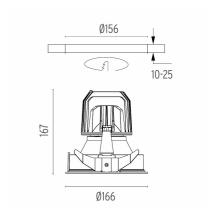

#### **PHYSICAL**

Cutout diameter (mm) 156
Recessed depth (mm) 277
Construction material Aluminium
Weight (kg) 0,98

**Light Supply Fixed Trim Dimmable** designed by FLOS Architectural

Recessed luminaire with integrated Phosphor LED light source. Remote 220/240V driver included.