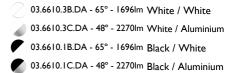

03.6610.3B.DA - 65° - 1696lm White / White

03.6610.3C.DA - 48° - 2270lm White / Aluminium

03.6610.1B.DA - 65° - 1696lm Black / White

03.6610.1C.DA - 48° - 2270lm Black / Aluminium