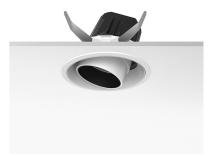

# LIGHT SUPPLY ADJUSTABLE TRIM

Number of heads

**Mounting** Ceiling recessed

Lamps descriptionPhosphor LED 26W 2285 Im 3000K CRI 98Luminaire luminous fluxExtreme Cut-off. See reference number

Voltage (V) 220/240 Environment Indoor