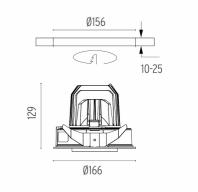

#### **PHYSICAL**

Cutout diameter (mm) 156

Recessed depth (mm) 239

Construction material Aluminium

Weight (kg) 1,01

**Light Supply Adjustable Trim** designed by FLOS Architectural

Recessed luminaire with integrated Phosphor LED light source. Remote 220/240V driver included.