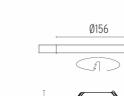

#### **PHYSICAL**

Cutout diameter (mm) 156

Recessed depth (mm) 239

Construction material Aluminium

Weight (kg) 1,01

**Light Supply Adjustable Trim** designed by FLOS Architectural

Recessed luminaire with integrated Phosphor LED light source. Remote 220/240V driver included.