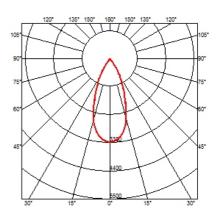

### **OPTICAL**

Aiming Adjustable
Light distribution symmetry Symmetric
Beam angle 33° Flood