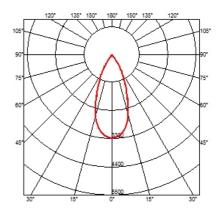

### **OPTICAL**

Aiming Adjustable
Light distribution symmetry Symmetric
Beam angle 33° Flood