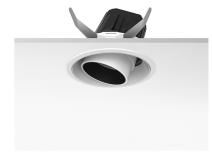

# LIGHT SUPPLY ADJUSTABLE TRIM

Number of heads

**Mounting** Ceiling recessed

Lamps descriptionPhosphor LED 26W 2285 Im 3000K CRI 98Luminaire luminous fluxExtreme Cut-off. See reference number

Voltage (V) 220/240 Environment Indoor

#### **PHYSICAL**

Cutout diameter (mm) 156

Recessed depth (mm) 239

Construction material Aluminium

Weight (kg) 1,01

**Light Supply Adjustable Trim** designed by FLOS Architectural

Recessed luminaire with integrated Phosphor LED light source. Remote 220/240V driver included.