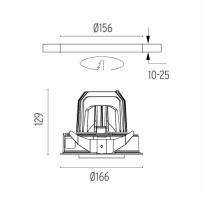

#### **PHYSICAL**

Cutout diameter (mm) 156

Recessed depth (mm) 239

Construction material Aluminium

Weight (kg) 1,01

**Light Supply Adjustable Trim** designed by FLOS Architectural

Recessed luminaire with integrated Phosphor LED light source. Remote 220/240V driver included.