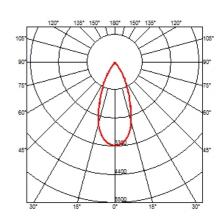

### **OPTICAL**

Aiming Adjustable
Light distribution symmetry Symmetric
Beam angle 33° Flood