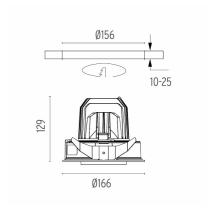

# LIGHT SUPPLY ADJUSTABLE TRIM

Number of heads

**Mounting** Ceiling recessed

Lamps descriptionPhosphor LED 26W 2285 Im 3000K CRI 98Luminaire luminous fluxExtreme Cut-off. See reference number

Voltage (V) 220/240 Environment Indoor

#### **PHYSICAL**

Cutout diameter (mm) 156

Recessed depth (mm) 239

Construction material Aluminium

Weight (kg) 1,01

**Light Supply Adjustable Trim** designed by FLOS Architectural

Recessed luminaire with integrated Phosphor LED light source. Remote 220/240V driver included.