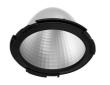

# LIGHT SUPPLY ADJUSTABLE TRIM

Number of heads

**Mounting** Ceiling recessed

Lamps descriptionPhosphor LED 26W 2285 Im 3000K CRI 98Luminaire luminous fluxExtreme Cut-off. See reference number

Voltage (V) 220/240 Environment Indoor

#### **PHYSICAL**

Cutout diameter (mm) 156

Recessed depth (mm) 239

Construction material Aluminium

Weight (kg) 1,01

**Light Supply Adjustable Trim** designed by FLOS Architectural

Recessed luminaire with integrated Phosphor LED light source. Remote 220/240V driver included.