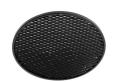

#### Optical

08.8049.14

Honeycomb. Small Cells

08.8242.14

Screening crosspiece

Light Supply Adjustable Trim designed by FLOS Architectural

Recessed luminaire with integrated Phosphor LED light source. Remote 220/240V driver included.