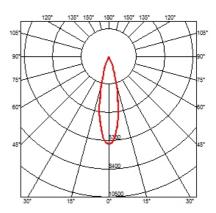

ht (kg) 156 239 Aluminium 1,01





Light Supply Adjustable Trim designed by FLOS Architectural

Recessed luminaire with integrated Phosphor LED light source. Remote 220/240V driver included.









# FLOS

## Light Supply Adjustable Trim . Accessories

#### Optical



08.8049.14

Honeycomb. Small Cells









08.8242.14

Screening crosspiece



Light Supply Adjustable Trim designed by FLOS Architectural

Recessed luminaire with integrated Phosphor LED light source. Remote 220/240V driver included.

| 03.6607.40 - 1297lm | White |
|---------------------|-------|
| 03.6607.14 - 1297lm | Black |



08.8117.68

**Flood lens** 



08.8118.68

**Elliptical lens** 



08.8413.00

Light Supply Adjustable spare reflector. Spot





08.8415.00

Light Supply Adjustable spare reflector. Flood





08.8414.00

Light Supply Adjustable spare reflector. Medium

# FLOS

Light Supply Adjustable Trim . Lamps



Phosphor LED Lamp category: LED Lamp type: Phosphor LED



Light Supply Adjustable Trim designed by FLOS Architectural

Recessed luminaire with integrated Phosphor LED light source. Remote 220/240V driver included.





## CERTIFICATIONS