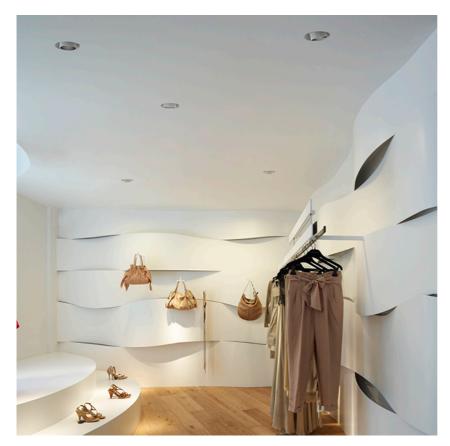

### PHYSICAL

Cutout diameter (mm) Recessed depth (mm) Construction material Weight (kg) 156 239 Aluminium 1,01

Light Supply Adjustable Trim designed by FLOS Architectural

Recessed luminaire with integrated Phosphor LED light source. Remote 220/240V driver included.