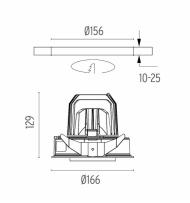

### PHYSICAL

Cutout diameter (mm) Recessed depth (mm) Construction material Weight (kg) 156 239 Aluminium 1,01

Light Supply Adjustable Trim designed by FLOS Architectural

Recessed luminaire with integrated Phosphor LED light source. Remote 220/240V driver included.