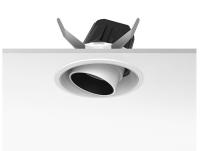

## LIGHT SUPPLY ADJUSTABLE TRIM

L

Adjustable

Symmetric

Included

Remote

Electronic

Without

Class II

24° Medium

Number of heads Mounting Lamps description Luminaire luminous flux Voltage (V) Environment

Ceiling recessed Phosphor LED 26W 2285 Im 3000K CRI 98 Extreme Cut-off. See reference number 220/240 Indoor

### PHYSICAL

Cutout diameter (mm) Recessed depth (mm) Construction material Weight (kg) 156 239 Aluminium 1,01

Light Supply Adjustable Trim designed by FLOS Architectural

Recessed luminaire with integrated Phosphor LED light source. Remote 220/240V driver included.