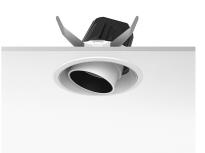

### PHYSICAL

Cutout diameter (mm) Recessed depth (mm) Construction material Weight (kg) 156 239 Aluminium 1,01

Light Supply Adjustable Trim designed by FLOS Architectural

Recessed luminaire with integrated Phosphor LED light source. Remote 220/240V driver included.