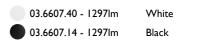

| 03.6607.40 - 1297lm | White |
|---------------------|-------|
| 03.6607.14 - 1297lm | Black |

08.8117.68

**Flood lens** 

08.8118.68

**Elliptical lens** 

08.8413.00

Light Supply Adjustable spare reflector. Spot