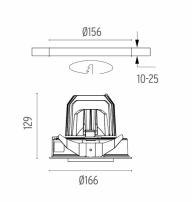

### PHYSICAL

Cutout diameter (mm) Recessed depth (mm) Construction material Weight (kg) 156 239 Aluminium 1,01

Light Supply Adjustable Trim designed by FLOS Architectural

Recessed luminaire with integrated Phosphor LED light source. Remote 220/240V driver included.