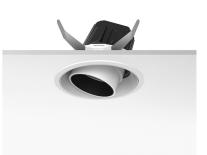

Class II

24° Medium

Number of heads Mounting Lamps description Luminaire luminous flux Voltage (V) Environment

Ceiling recessed Phosphor LED 26W 2285 Im 3000K CRI 98 Extreme Cut-off. See reference number 220/240 Indoor

### PHYSICAL

Cutout diameter (mm) Recessed depth (mm) Construction material Weight (kg) 156 239 Aluminium 1,01

Light Supply Adjustable Trim designed by FLOS Architectural

Recessed luminaire with integrated Phosphor LED light source. Remote 220/240V driver included.