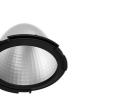

## LIGHT SUPPLY ADJUSTABLE TRIM

L

Adjustable

Symmetric

Included

Remote

Electronic

Without

### PHYSICAL

Cutout diameter (mm) Recessed depth (mm) Construction material Weight (kg) 156 239 Aluminium 1,01

Light Supply Adjustable Trim designed by FLOS Architectural

Recessed luminaire with integrated Phosphor LED light source. Remote 220/240V driver included.