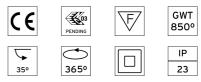

Light Supply Adjustable Trim designed by FLOS Architectural

Recessed luminaire with integrated Phosphor LED light source. Remote 220/240V driver included.

| 03.6607.40 - 1297lm | White |
|---------------------|-------|
| 03.6607.14 - 1297lm | Black |



08.8117.68

**Flood lens** 



08.8118.68

**Elliptical lens** 



08.8413.00

Light Supply Adjustable spare reflector. Spot





08.8415.00

Light Supply Adjustable spare reflector. Flood





08.8414.00

Light Supply Adjustable spare reflector. Medium

# FLOS

Light Supply Adjustable Trim . Lamps



Phosphor LED Lamp category: LED Lamp type: Phosphor LED



Light Supply Adjustable Trim designed by FLOS Architectural

Recessed luminaire with integrated Phosphor LED light source. Remote 220/240V driver included.





## CERTIFICATIONS