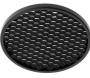

#### Optical

08.8049.14

Honeycomb. Small Cells

08.8242.14

Screening crosspiece

Light Supply Adjustable Trim designed by FLOS Architectural

Recessed luminaire with integrated Phosphor LED light source. Remote 220/240V driver included.