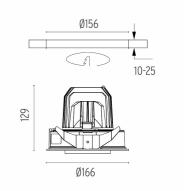

### PHYSICAL

Cutout diameter (mm) Recessed depth (mm) Construction material Weight (kg) 156 239 Aluminium 1,01

Light Supply Adjustable Trim designed by FLOS Architectural

Recessed luminaire with integrated Phosphor LED light source. Remote 220/240V driver included.