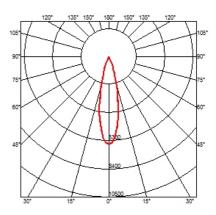

Light Supply Adjustable Trim designed by FLOS Architectural

Recessed luminaire with integrated Phosphor LED light source. Remote 220/240V driver included.

| 03.6607.40 - 1297lm | White |
|---------------------|-------|
| 03.6607.14 - 1297lm | Black |



08.8117.68

**Flood lens** 



08.8118.68

**Elliptical lens** 



08.8413.00

Light Supply Adjustable spare reflector. Spot





08.8415.00

Light Supply Adjustable spare reflector. Flood





08.8414.00

Light Supply Adjustable spare reflector. Medium

# FLOS

Light Supply Adjustable Trim . Lamps



Phosphor LED Lamp category: LED Lamp type: Phosphor LED



Light Supply Adjustable Trim designed by FLOS Architectural

Recessed luminaire with integrated Phosphor LED light source. Remote 220/240V driver included.





## CERTIFICATIONS