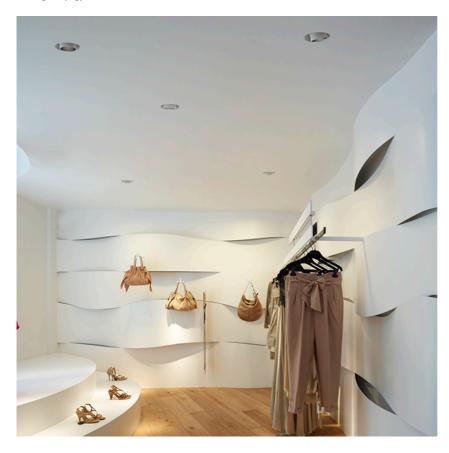

#### **PHYSICAL**

Cutout diameter (mm) 156

Recessed depth (mm) 239

Construction material Aluminium

Weight (kg) 1,01

**Light Supply Adjustable Trim Dimmable** designed by FLOS Architectural

Recessed luminaire with integrated Phosphor LED light source. Remote 220/240V driver included.