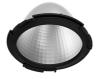

# LIGHT SUPPLY ADJUSTABLE TRIM DIMMABLE

Number of heads

**Mounting** Ceiling recessed

Lamps descriptionPhosphor LED 26W 2285 Im 3000K CRI 98Luminaire luminous fluxExtreme Cut-off. See reference number

Voltage (V) 220/240 Environment Indoor

#### **OPTICAL**

Aiming Adjustable
Light distribution symmetry Symmetric
Beam angle 24° Medium

#### **PHYSICAL**

Cutout diameter (mm) 156

Recessed depth (mm) 239

Construction material Aluminium

Weight (kg) 1,01

**Light Supply Adjustable Trim Dimmable** designed by FLOS Architectural

Recessed luminaire with integrated Phosphor LED light source. Remote 220/240V driver included.