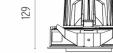

#### **PHYSICAL**

Cutout diameter (mm) 156

Recessed depth (mm) 239

Construction material Aluminium

Weight (kg) 1,01

**Light Supply Adjustable Trim Dimmable** designed by FLOS Architectural

Recessed luminaire with integrated Phosphor LED light source. Remote 220/240V driver included.