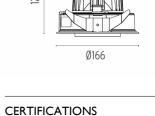

#### **PHYSICAL**

Cutout diameter (mm) 156

Recessed depth (mm) 239

Construction material Aluminium

Weight (kg) 1,01

**Light Supply Adjustable Trim Dimmable** designed by FLOS Architectural

Recessed luminaire with integrated Phosphor LED light source. Remote 220/240V driver included.