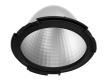

# LIGHT SUPPLY ADJUSTABLE TRIM DIMMABLE

Number of heads

**Mounting** Ceiling recessed

Lamps descriptionPhosphor LED 26W 2285 Im 3000K CRI 98Luminaire luminous fluxExtreme Cut-off. See reference number

Voltage (V) 220/240 Environment Indoor

#### **PHYSICAL**

Cutout diameter (mm) 156

Recessed depth (mm) 239

Construction material Aluminium

Weight (kg) 1,01

**Light Supply Adjustable Trim Dimmable** designed by FLOS Architectural

Recessed luminaire with integrated Phosphor LED light source. Remote 220/240V driver included.