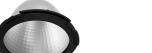

# LIGHT SUPPLY ADJUSTABLE TRIM DIMMABLE

Number of heads

**Mounting** Ceiling recessed

Lamps descriptionPhosphor LED 26W 2285 Im 3000K CRI 98Luminaire luminous fluxExtreme Cut-off. See reference number

Voltage (V) 220/240 Environment Indoor

#### **OPTICAL**

Aiming Adjustable
Light distribution symmetry Symmetric
Beam angle 24° Medium

#### **PHYSICAL**

Cutout diameter (mm) 156

Recessed depth (mm) 239

Construction material Aluminium

Weight (kg) 1,01

**Light Supply Adjustable Trim Dimmable** designed by FLOS Architectural

Recessed luminaire with integrated Phosphor LED light source. Remote 220/240V driver included.