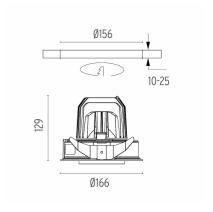

#### **PHYSICAL**

Cutout diameter (mm) 156

Recessed depth (mm) 239

Construction material Aluminium

Weight (kg) 1,01

**Light Supply Adjustable Trim Dimmable** designed by FLOS Architectural

Recessed luminaire with integrated Phosphor LED light source. Remote 220/240V driver included.