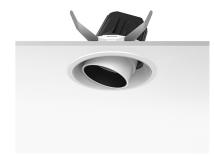

# LIGHT SUPPLY ADJUSTABLE TRIM DIMMABLE

Number of heads

**Mounting** Ceiling recessed

Lamps descriptionPhosphor LED 26W 2285 Im 3000K CRI 98Luminaire luminous fluxExtreme Cut-off. See reference number

Voltage (V) 220/240 Environment Indoor

#### **OPTICAL**

Aiming Adjustable
Light distribution symmetry Symmetric
Beam angle 24° Medium

#### **PHYSICAL**

Cutout diameter (mm) 156

Recessed depth (mm) 239

Construction material Aluminium

Weight (kg) 1,01

**Light Supply Adjustable Trim Dimmable** designed by FLOS Architectural

Recessed luminaire with integrated Phosphor LED light source. Remote 220/240V driver included.