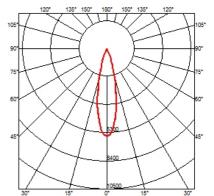

#### **OPTICAL**

Aiming Adjustable
Light distribution symmetry Symmetric
Beam angle 24° Medium