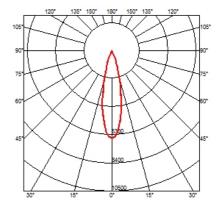

#### **OPTICAL**

Aiming Adjustable
Light distribution symmetry Symmetric
Beam angle 24° Medium