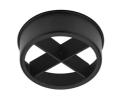

#### **Optical**

08.8049.14

08.8377.14

08.8242.14

Recessed luminaire with integrated Phosphor LED light source. Remote 220/240V driver included.

Honeycomb. Small Cells

Honeycomb. Big Cells

Screening crosspiece