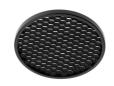

#### **Optical**

08.8049.14

08.8377.14

08.8242.14

Recessed luminaire with integrated Phosphor LED light source. Remote 220/240V driver included.

Honeycomb. Small Cells

Honeycomb. Big Cells

Screening crosspiece