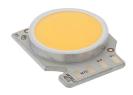

## **Light Supply Adjustable Trim Dimmable . Lamps**

Phosphor LED
Lamp category:
LED

**Lamp type:** Phosphor LED

**Light Supply Adjustable Trim Dimmable** designed by FLOS Architectural

Recessed luminaire with integrated Phosphor LED light source. Remote 220/240V driver included.