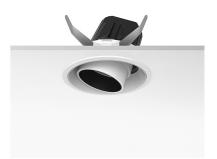

# LIGHT SUPPLY ADJUSTABLE TRIM DIMMABLE

Number of heads

**Mounting** Ceiling recessed

Lamps descriptionPhosphor LED 26W 2285 Im 3000K CRI 98Luminaire luminous fluxExtreme Cut-off. See reference number

Voltage (V) 220/240 Environment Indoor

#### **PHYSICAL**

Cutout diameter (mm) 156

Recessed depth (mm) 239

Construction material Aluminium

Weight (kg) 1,01

**Light Supply Adjustable Trim Dimmable** designed by FLOS Architectural

Recessed luminaire with integrated Phosphor LED light source. Remote 220/240V driver included.