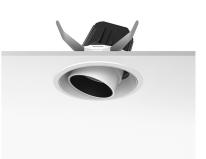

#### OPTICAL

Aiming Light distribution symmetry Beam angle

#### ELECTRICAL

Transformer availability Transformer mounting Transformer type Emergency Insulation class

#### PHYSICAL

Cutout diameter (mm) Recessed depth (mm) Construction material Weight (kg) 156 239 Aluminium 1,01

Light Supply Adjustable Trim designed by FLOS Architectural

Recessed luminaire with integrated Phosphor LED light source. Remote 220/240V driver included.