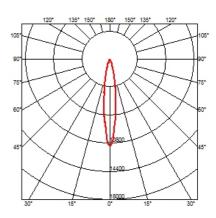

#### OPTICAL

Aiming Light distribution symmetry Beam angle

#### PHYSICAL

Cutout diameter (mm) Recessed depth (mm) Construction material Weight (kg) 156 239 Aluminium 1,01

Light Supply Adjustable Trim designed by FLOS Architectural

Recessed luminaire with integrated Phosphor LED light source. Remote 220/240V driver included.