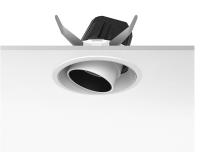

#### PHYSICAL

Cutout diameter (mm) Recessed depth (mm) Construction material Weight (kg) 156 239 Aluminium 1,01

Light Supply Adjustable Trim designed by FLOS Architectural

Recessed luminaire with integrated Phosphor LED light source. Remote 220/240V driver included.