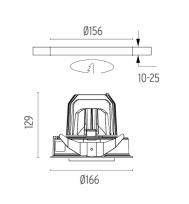

#### PHYSICAL

Cutout diameter (mm) Recessed depth (mm) Construction material Weight (kg) 156 239 Aluminium 1,01

Light Supply Adjustable Trim designed by FLOS Architectural

Recessed luminaire with integrated Phosphor LED light source. Remote 220/240V driver included.