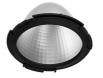

#### PHYSICAL

Cutout diameter (mm) Recessed depth (mm) Construction material Weight (kg) 156 239 Aluminium 1,01

Light Supply Adjustable Trim designed by FLOS Architectural

Recessed luminaire with integrated Phosphor LED light source. Remote 220/240V driver included.