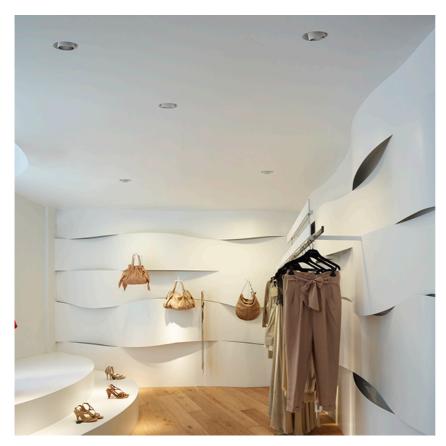

#### PHYSICAL

Cutout diameter (mm) Recessed depth (mm) Construction material Weight (kg) 156 239 Aluminium 1,01

Light Supply Adjustable Trim designed by FLOS Architectural

Recessed luminaire with integrated Phosphor LED light source. Remote 220/240V driver included.