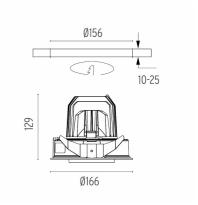

#### PHYSICAL

Cutout diameter (mm) Recessed depth (mm) Construction material Weight (kg) 156 239 Aluminium 1,01

Light Supply Adjustable Trim designed by FLOS Architectural

Recessed luminaire with integrated Phosphor LED light source. Remote 220/240V driver included.