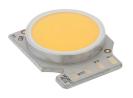

# FLOS

Light Supply Adjustable Trim . Lamps

Phosphor LED Lamp category: LED Lamp type: Phosphor LED

Light Supply Adjustable Trim designed by FLOS Architectural

Recessed luminaire with integrated Phosphor LED light source. Remote 220/240V driver included.