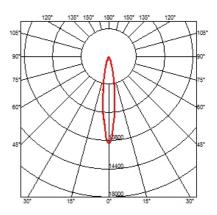

#### OPTICAL

Aiming Light distribution symmetry Beam angle

#### PHYSICAL

Cutout diameter (mm) Recessed depth (mm) Construction material Weight (kg) 156 239 Aluminium 1,01

Light Supply Adjustable Trim designed by FLOS Architectural

Recessed luminaire with integrated Phosphor LED light source. Remote 220/240V driver included.