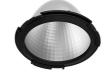

#### PHYSICAL

Cutout diameter (mm) Recessed depth (mm) Construction material Weight (kg) 156 239 Aluminium 1,01

Light Supply Adjustable Trim designed by FLOS Architectural

Recessed luminaire with integrated Phosphor LED light source. Remote 220/240V driver included.