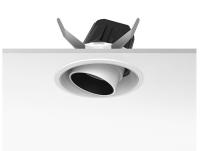

#### PHYSICAL

Cutout diameter (mm) Recessed depth (mm) Construction material Weight (kg) 156 239 Aluminium 1,01

Light Supply Adjustable Trim designed by FLOS Architectural

Recessed luminaire with integrated Phosphor LED light source. Remote 220/240V driver included.