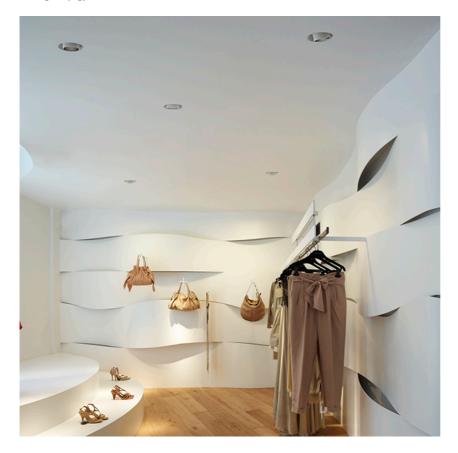

## LIGHT SUPPLY ADJUSTABLE TRIM DIMMABLE

**Number of heads** 

**Mounting** Ceiling recessed

Phosphor LED 26W 2285 Im 3000K CRI 98 Lamps description Luminaire luminous flux Extreme Cut-off. See reference number

#### **PHYSICAL**

Cutout diameter (mm) 156 Recessed depth (mm) 239 **Construction material** Aluminium Weight (kg) 1,01

Light Supply Adjustable Trim Dimmable designed by FLOS Architectural

Recessed luminaire with integrated Phosphor LED light source. Remote 220/240V driver included.