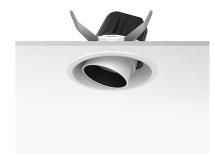

## LIGHT SUPPLY ADJUSTABLE TRIM DIMMABLE

**Number of heads** 

**Mounting** Ceiling recessed

Phosphor LED 26W 2285 Im 3000K CRI 98 Lamps description Luminaire luminous flux Extreme Cut-off. See reference number

#### **PHYSICAL**

Cutout diameter (mm) 156 Recessed depth (mm) 239 **Construction material** Aluminium Weight (kg) 1,01

Light Supply Adjustable Trim Dimmable designed by FLOS Architectural

Recessed luminaire with integrated Phosphor LED light source. Remote 220/240V driver included.