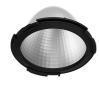

#### **PHYSICAL**

Cutout diameter (mm) 156 Recessed depth (mm) 239 **Construction material** Aluminium Weight (kg) 1,01

Light Supply Adjustable Trim Dimmable designed by FLOS Architectural

Recessed luminaire with integrated Phosphor LED light source. Remote 220/240V driver included.

# Light Supply Adjustable Trim Dimmable . Lamps

Phosphor LED
Lamp category:
LED

Lamp type:

Phosphor LED

**Light Supply Adjustable Trim Dimmable** designed by FLOS Architectural

Recessed luminaire with integrated Phosphor LED light source. Remote 220/240V driver included.