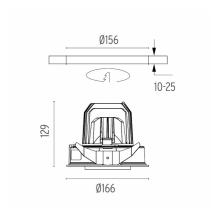

#### **PHYSICAL**

Cutout diameter (mm) 156 Recessed depth (mm) 239 **Construction material** Aluminium Weight (kg) 1,01

Light Supply Adjustable Trim Dimmable designed by FLOS Architectural

Recessed luminaire with integrated Phosphor LED light source. Remote 220/240V driver included.