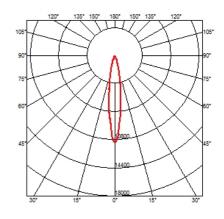

### **OPTICAL**

**Aiming** Adjustable Light distribution symmetry Symmetric Beam angle 16° Spot