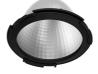

# Light Supply Adjustable Trim Dimmable . Lamps

Phosphor LED
Lamp category:
LED

Lamp type:

Phosphor LED

**Light Supply Adjustable Trim Dimmable** designed by FLOS Architectural

Recessed luminaire with integrated Phosphor LED light source. Remote 220/240V driver included.