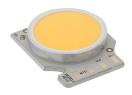

## LIGHT SUPPLY ADJUSTABLE TRIM DIMMABLE

**Number of heads** 

**Mounting** Ceiling recessed

Phosphor LED 26W 2285 Im 3000K CRI 98 Lamps description Luminaire luminous flux Extreme Cut-off. See reference number

#### **PHYSICAL**

Cutout diameter (mm) 156 Recessed depth (mm) 239 **Construction material** Aluminium Weight (kg) 1,01

Light Supply Adjustable Trim Dimmable designed by FLOS Architectural

Recessed luminaire with integrated Phosphor LED light source. Remote 220/240V driver included.