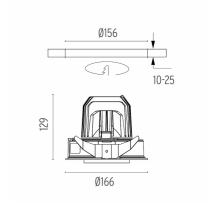

#### **PHYSICAL**

Cutout diameter (mm) 156 Recessed depth (mm) 239 **Construction material** Aluminium Weight (kg) 1,01

Light Supply Adjustable Trim Dimmable designed by FLOS Architectural

Recessed luminaire with integrated Phosphor LED light source. Remote 220/240V driver included.