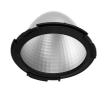

#### **PHYSICAL**

Cutout diameter (mm) 156 Recessed depth (mm) 239 **Construction material** Aluminium Weight (kg) 1,01

Light Supply Adjustable Trim Dimmable designed by FLOS Architectural

Recessed luminaire with integrated Phosphor LED light source. Remote 220/240V driver included.

# Light Supply Adjustable Trim Dimmable . Lamps

Phosphor LED
Lamp category:
LED

Lamp type:

Phosphor LED

**Light Supply Adjustable Trim Dimmable** designed by FLOS Architectural

Recessed luminaire with integrated Phosphor LED light source. Remote 220/240V driver included.