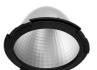

## LIGHT SUPPLY ADJUSTABLE TRIM DIMMABLE

**Number of heads** 

**Mounting** Ceiling recessed

Phosphor LED 26W 2285 Im 3000K CRI 98 Lamps description Luminaire luminous flux Extreme Cut-off. See reference number

Voltage (V) 220/240 **Environment** Indoor

### **OPTICAL**

**Aiming** Adjustable Light distribution symmetry Symmetric Beam angle 16° Spot

#### **ELECTRICAL**

Transformer availability Included **Transformer mounting** Remote

Electronic dimmable 1-10V, Electronic dimmable dali Transformer type

**Emergency** Without Insulation class Class II

#### **PHYSICAL**

Cutout diameter (mm) 156 Recessed depth (mm) 239 **Construction material** Aluminium Weight (kg) 1,01

Light Supply Adjustable Trim Dimmable designed by FLOS Architectural

Recessed luminaire with integrated Phosphor LED light source. Remote 220/240V driver included.