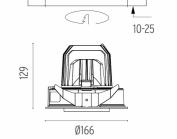

## LIGHT SUPPLY ADJUSTABLE TRIM DIMMABLE

**Number of heads** 

**Mounting** Ceiling recessed

Phosphor LED 26W 2285 Im 3000K CRI 98 Lamps description Luminaire luminous flux Extreme Cut-off. See reference number

#### **PHYSICAL**

Cutout diameter (mm) 156 Recessed depth (mm) 239 **Construction material** Aluminium Weight (kg) 1,01

Light Supply Adjustable Trim Dimmable designed by FLOS Architectural

Recessed luminaire with integrated Phosphor LED light source. Remote 220/240V driver included.