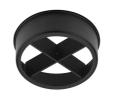

## **Optical**

08.8049.14

08.8377.14

08.8242.14

designed by FLOS Architectural

Honeycomb. Small Cells

Honeycomb. Big Cells

Screening crosspiece