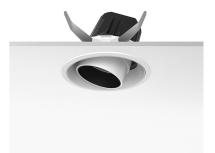

## LIGHT SUPPLY ADJUSTABLE TRIM DIMMABLE

**Number of heads** 

**Mounting** Ceiling recessed

Phosphor LED 26W 2285 Im 3000K CRI 98 Lamps description Luminaire luminous flux Extreme Cut-off. See reference number

#### **PHYSICAL**

Cutout diameter (mm) 156 Recessed depth (mm) 239 **Construction material** Aluminium Weight (kg) 1,01

Light Supply Adjustable Trim Dimmable designed by FLOS Architectural

Recessed luminaire with integrated Phosphor LED light source. Remote 220/240V driver included.