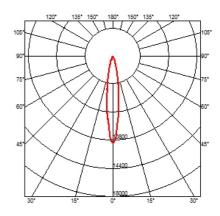

### **OPTICAL**

**Aiming** Adjustable Light distribution symmetry Symmetric Beam angle 16° Spot