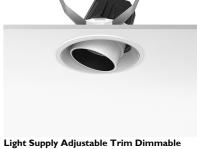

## LIGHT SUPPLY ADJUSTABLE TRIM DIMMABLE

**Number of heads** 

**Mounting** Ceiling recessed

Phosphor LED 26W 2285 Im 3000K CRI 98 Lamps description Luminaire luminous flux Extreme Cut-off. See reference number

#### **PHYSICAL**

Cutout diameter (mm) 156 Recessed depth (mm) 239 **Construction material** Aluminium Weight (kg) 1,01

Light Supply Adjustable Trim Dimmable designed by FLOS Architectural

Recessed luminaire with integrated Phosphor LED light source. Remote 220/240V driver included.