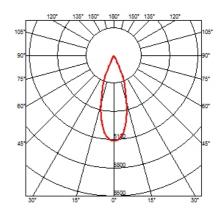

#### **OPTICAL**

Aiming Adjustable
Light distribution symmetry Symmetric
Beam angle 33° Flood