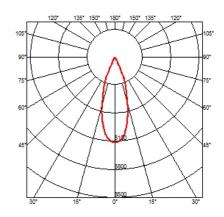

#### **OPTICAL**

Aiming Adjustable
Light distribution symmetry Symmetric
Beam angle 33° Flood