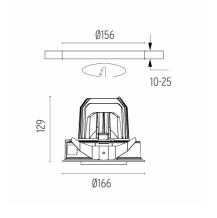

#### **PHYSICAL**

Cutout diameter (mm) 156
Recessed depth (mm) 239
Construction material Aluminium
Weight (kg) 1,01

**Light Supply Adjustable Trim** designed by FLOS Architectural

Recessed luminaire with integrated Phosphor LED light source. Remote 220/240V driver included.