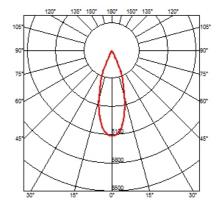

#### **OPTICAL**

Aiming Adjustable
Light distribution symmetry Symmetric
Beam angle 33° Flood