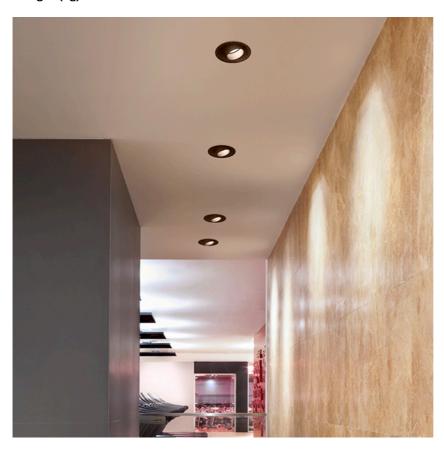

## LIGHT SUPPLY ADJUSTABLE TRIM

Number of heads

**Mounting** Ceiling recessed

Lamps descriptionPhosphor LED 28W 3000 Im 4000K CRI 80Luminaire luminous fluxExtreme Cut-off. See reference number

Voltage (V) 220/240 Environment Indoor

#### **PHYSICAL**

Cutout diameter (mm) 156
Recessed depth (mm) 239
Construction material Aluminium
Weight (kg) 1,01

**Light Supply Adjustable Trim** designed by FLOS Architectural

Recessed luminaire with integrated Phosphor LED light source. Remote 220/240V driver included.