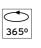

#### **OPTICAL**

Aiming Adjustable
Light distribution symmetry Symmetric
Beam angle 33° Flood