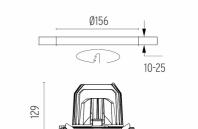

#### **PHYSICAL**

Cutout diameter (mm) 156
Recessed depth (mm) 239
Construction material Aluminium
Weight (kg) 1,01

**Light Supply Adjustable Trim** designed by FLOS Architectural

Recessed luminaire with integrated Phosphor LED light source. Remote 220/240V driver included.