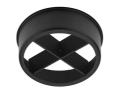

#### **Optical**

08.8049.14

08.8377.14

08.8242.14

**Light Supply Adjustable Trim** designed by FLOS Architectural

Honeycomb. Small Cells

Honeycomb. Big Cells

Screening crosspiece