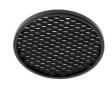

#### **Optical**

08.8049.14

08.8377.14

08.8242.14

**Light Supply Adjustable Trim** designed by FLOS Architectural

Honeycomb. Small Cells

Honeycomb. Big Cells

Screening crosspiece