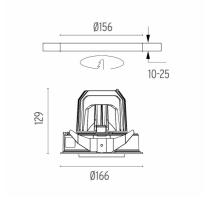

#### **PHYSICAL**

Cutout diameter (mm) 156
Recessed depth (mm) 239
Construction material Aluminium
Weight (kg) 1,01

**Light Supply Adjustable Trim** designed by FLOS Architectural

Recessed luminaire with integrated Phosphor LED light source. Remote 220/240V driver included.