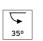

#### **OPTICAL**

Aiming Adjustable
Light distribution symmetry Symmetric
Beam angle 33° Flood