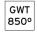

## LIGHT SUPPLY ADJUSTABLE TRIM

Number of heads

**Mounting** Ceiling recessed

Lamps descriptionPhosphor LED 28W 3000 Im 4000K CRI 80Luminaire luminous fluxExtreme Cut-off. See reference number

Voltage (V) 220/240 Environment Indoor