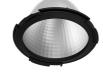

## LIGHT SUPPLY ADJUSTABLE TRIM

Number of heads

**Mounting** Ceiling recessed

Lamps descriptionPhosphor LED 28W 3000 Im 4000K CRI 80Luminaire luminous fluxExtreme Cut-off. See reference number

Voltage (V) 220/240 Environment Indoor

#### **PHYSICAL**

Cutout diameter (mm) 156
Recessed depth (mm) 239
Construction material Aluminium
Weight (kg) 1,01

**Light Supply Adjustable Trim** designed by FLOS Architectural

Recessed luminaire with integrated Phosphor LED light source. Remote 220/240V driver included.