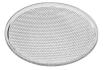

#### **Optical**

08.8049.14

08.8377.14

08.8242.14

**Light Supply Adjustable Trim** designed by FLOS Architectural

Honeycomb. Small Cells

Honeycomb. Big Cells

Screening crosspiece