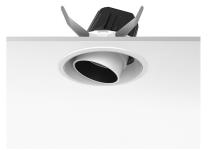

## LIGHT SUPPLY ADJUSTABLE TRIM

Number of heads

**Mounting** Ceiling recessed

Lamps descriptionPhosphor LED 28W 3000 Im 4000K CRI 80Luminaire luminous fluxExtreme Cut-off. See reference number

Voltage (V) 220/240 Environment Indoor

#### **PHYSICAL**

Cutout diameter (mm) 156
Recessed depth (mm) 239
Construction material Aluminium
Weight (kg) 1,01

**Light Supply Adjustable Trim** designed by FLOS Architectural

Recessed luminaire with integrated Phosphor LED light source. Remote 220/240V driver included.