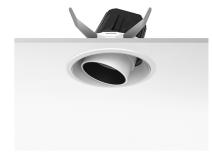

## LIGHT SUPPLY ADJUSTABLE TRIM

Number of heads

**Mounting** Ceiling recessed

Lamps descriptionPhosphor LED 28W 3000 Im 4000K CRI 80Luminaire luminous fluxExtreme Cut-off. See reference number

Voltage (V) 220/240 Environment Indoor

#### **PHYSICAL**

Cutout diameter (mm) 156
Recessed depth (mm) 239
Construction material Aluminium
Weight (kg) 1,01

**Light Supply Adjustable Trim** designed by FLOS Architectural

Recessed luminaire with integrated Phosphor LED light source. Remote 220/240V driver included.